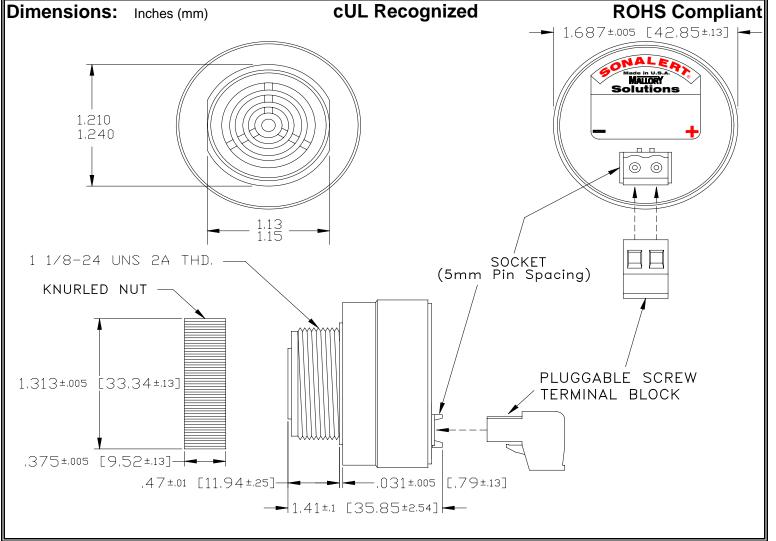

## MALLORY Mallory Sonalert Products, Inc. Part #: Revision: **Sales Outline Drawing**

SCE120LA2MP1B

| S | b | e | C | if | i | C | a | ti | O | n | S | : |
|---|---|---|---|----|---|---|---|----|---|---|---|---|
|   | ~ | • | • |    | - | _ | • | •• | • |   | _ | - |

| •                     |                                                                                            |  |  |  |  |  |  |
|-----------------------|--------------------------------------------------------------------------------------------|--|--|--|--|--|--|
| Sound Level Category  | Loud                                                                                       |  |  |  |  |  |  |
| Mode of Operation     | Medium Pulse @ 5 PPS                                                                       |  |  |  |  |  |  |
| Voltage Rating        | 48 to 120 VAC                                                                              |  |  |  |  |  |  |
| Frequency             | 2000 ± 500 Hz                                                                              |  |  |  |  |  |  |
| Loudness @ 2 FT       | 85 to 95 dB(A) Typ.                                                                        |  |  |  |  |  |  |
| Current Draw          | 40mA MAX                                                                                   |  |  |  |  |  |  |
| Housing Material      | 6/6 Nylon, Color: Black                                                                    |  |  |  |  |  |  |
| Storage Temperature   | -40° to +85° C                                                                             |  |  |  |  |  |  |
| Operating Temperature | -40° to +85° C                                                                             |  |  |  |  |  |  |
| Panel Mounting        | Recommended hole size is 1.25"(31.75mm). Thread front will fit standard 30mm(1.181") hole. |  |  |  |  |  |  |
| Knurled Nut           | Used to attach part to panel. The max recommended torque is 10 in-lbs.                     |  |  |  |  |  |  |
| Weight (Typical)      | 1.6 oz (45g)                                                                               |  |  |  |  |  |  |
| NEMA 3R,4X, & 12      | Approved with use of ACC03.                                                                |  |  |  |  |  |  |
| cUL Recognition       | Supply voltage shall employ Transient Voltage Surge Suppression.                           |  |  |  |  |  |  |
| Options               | Please contact factory.                                                                    |  |  |  |  |  |  |
| -                     |                                                                                            |  |  |  |  |  |  |