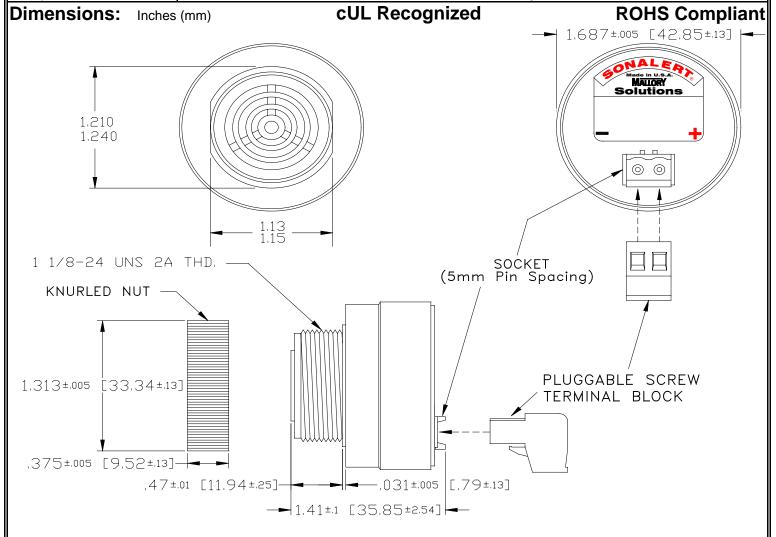

## MALLORY Mallory Sonalert Products,Inc. | Part #: SCE028SA3PS1B Sales Outline Drawing | Revision: B

## Specifications:

| Sound Level Category  | Soft                                                                                       |
|-----------------------|--------------------------------------------------------------------------------------------|
| Mode of Operation     | Short Beep @ 1 PPS, 10% Duty Cycle                                                         |
| Voltage Rating        | 16 to 28 VAC                                                                               |
| Frequency             | 2900 ± 500 Hz                                                                              |
| Loudness @ 2 FT       | 65 to 75 dB(A) Typ.                                                                        |
| Current Draw          | 40mA MAX                                                                                   |
| Housing Material      | 6/6 Nylon, Color: Black                                                                    |
| Storage Temperature   | -40° to +85° C                                                                             |
| Operating Temperature | -40° to +85° C                                                                             |
| Panel Mounting        | Recommended hole size is 1.25"(31.75mm). Thread front will fit standard 30mm(1.181") hole. |
| Knurled Nut           | Used to attach part to panel. The max recommended torque is 10 in-lbs.                     |
| Weight (Typical)      | 1.6 oz (45g)                                                                               |
| NEMA 3R,4X, & 12      | Approved with use of ACC03.                                                                |
| cUL Recognition       | cUL Recognized                                                                             |
| Options               | Please contact factory.                                                                    |