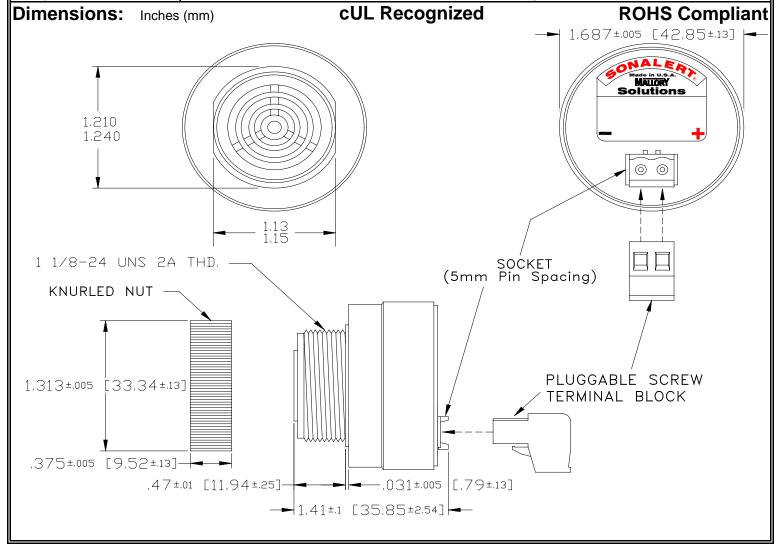

## MALLORY Mallory Sonalert Products,Inc. | Part #: SCE048MA3DP2B | Sales Outline Drawing | Revision: B

Specifications:

| Sound Level Category  | Medium                                                                                     |
|-----------------------|--------------------------------------------------------------------------------------------|
| Mode of Operation     | Fast Double Beep @ 2 PPS                                                                   |
| Voltage Rating        | 28 to 48 VAC                                                                               |
| Frequency             | 2900 ± 500 Hz                                                                              |
| Loudness @ 2 FT       | 75 to 85 dB(A) Typ.                                                                        |
| Current Draw          | 40mA MAX                                                                                   |
| Housing Material      | 6/6 Nylon, Color: Black                                                                    |
| Storage Temperature   | -40° to +85° C                                                                             |
| Operating Temperature | -40° to +85° C                                                                             |
| Panel Mounting        | Recommended hole size is 1.25"(31.75mm). Thread front will fit standard 30mm(1.181") hole. |
| Knurled Nut           | Used to attach part to panel. The max recommended torque is 10 in-lbs.                     |
| Weight (Typical)      | 1.6 oz (45g)                                                                               |
| NEMA 3R,4X, & 12      | Approved with use of ACC03.                                                                |
| cUL Recognition       | Supply voltage shall employ Transient Voltage Surge Suppression.                           |
| Options               | Please contact factory.                                                                    |