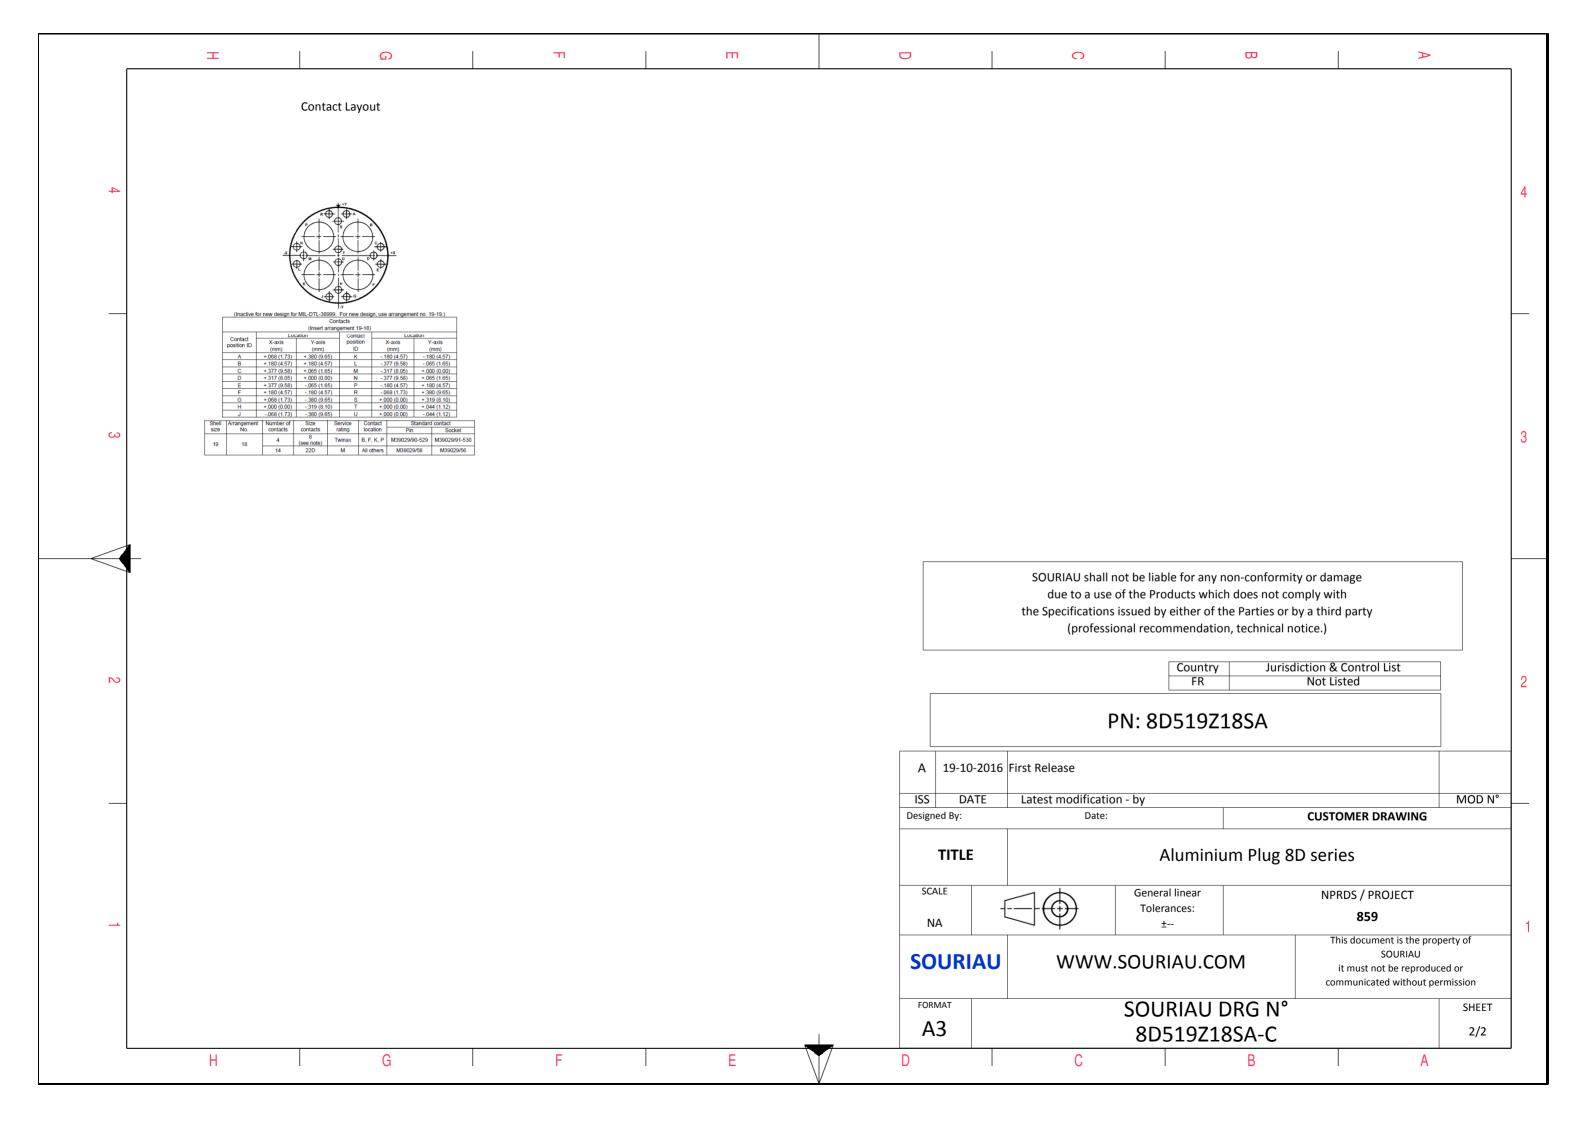

|                                                                                                                                                                                                                                                                                                                                                                                                                                                                                                                                                                                                                                                                                                                                                                                                                                                                                                                                                                                                                                                                                                                                                                                                                                                                                                                                                                                                                                                                                                                                                                                      | I G I                                                                                                                                          | m                                                                                                                                                                                                                                                                                                                                                                                                                                                                                                                                                                                                                                                                                                                                                                                                                                                                                                                                                                                                                                                                                                                                                                                                                                                                                                                                                                                                                                                                                                                                                                                                                                                                                                                                                                                                                                                                                                                                                                                                                                                                                                                              |                                | 0                                                                                                   | σ                                                                                                        |                                         |    |
|--------------------------------------------------------------------------------------------------------------------------------------------------------------------------------------------------------------------------------------------------------------------------------------------------------------------------------------------------------------------------------------------------------------------------------------------------------------------------------------------------------------------------------------------------------------------------------------------------------------------------------------------------------------------------------------------------------------------------------------------------------------------------------------------------------------------------------------------------------------------------------------------------------------------------------------------------------------------------------------------------------------------------------------------------------------------------------------------------------------------------------------------------------------------------------------------------------------------------------------------------------------------------------------------------------------------------------------------------------------------------------------------------------------------------------------------------------------------------------------------------------------------------------------------------------------------------------------|------------------------------------------------------------------------------------------------------------------------------------------------|--------------------------------------------------------------------------------------------------------------------------------------------------------------------------------------------------------------------------------------------------------------------------------------------------------------------------------------------------------------------------------------------------------------------------------------------------------------------------------------------------------------------------------------------------------------------------------------------------------------------------------------------------------------------------------------------------------------------------------------------------------------------------------------------------------------------------------------------------------------------------------------------------------------------------------------------------------------------------------------------------------------------------------------------------------------------------------------------------------------------------------------------------------------------------------------------------------------------------------------------------------------------------------------------------------------------------------------------------------------------------------------------------------------------------------------------------------------------------------------------------------------------------------------------------------------------------------------------------------------------------------------------------------------------------------------------------------------------------------------------------------------------------------------------------------------------------------------------------------------------------------------------------------------------------------------------------------------------------------------------------------------------------------------------------------------------------------------------------------------------------------|--------------------------------|-----------------------------------------------------------------------------------------------------|----------------------------------------------------------------------------------------------------------|-----------------------------------------|----|
| of       LOUT SHOWN AS EXAMPLE         Control tisked on MLD 38999 Series III       LOUT SHOWN AS EXAMPLE         Sheld Maring III. Sheed on MLD 38999 Series III.       LOUT SHOWN AS EXAMPLE         Sheld Maring III. Sheed on MLD 38999 Series III.       LOUT SHOWN AS EXAMPLE         Sheld Maring III. Sheed on MLD 38999 Series III.       LOUT SHOWN AS EXAMPLE         Sheld Maring III. Sheed on MLD 38999 Series III.       LOUT SHOWN AS EXAMPLE         Sheld Maring III. Sheed on MLD 38999 Series III.       LOUT SHOWN AS EXAMPLE         Sheld Maring III. Sheed on MLD 3899 Series III.       LOUT SHOWN AS EXAMPLE         Sheld Maring III. Sheed on MLD 3899 Series III.       LOUT SHOWN AS EXAMPLE         Sheed Sheed On MLD 3899 Series III.       LOUT SHOWN AS EXAMPLE         Sheed Sheed On MLD 3899 Series III.       LOUT SHOWN AS EXAMPLE         Sheed Sheed On MLD 3899 Series III.       LOUT SHOWN AS EXAMPLE         Sheed Sheep Sheep Sheep III.       LOUT SHOWN AS Example III.         Sheep Sheep Sheep III.       LOUT SHOWN AS Example III.         Sheep |                                                                                                                                                |                                                                                                                                                                                                                                                                                                                                                                                                                                                                                                                                                                                                                                                                                                                                                                                                                                                                                                                                                                                                                                                                                                                                                                                                                                                                                                                                                                                                                                                                                                                                                                                                                                                                                                                                                                                                                                                                                                                                                                                                                                                                                                                                |                                |                                                                                                     |                                                                                                          |                                         |    |
| CHARCTERISTICS         -Standard: Based on MIL-DTL-38899 Series III         -Stall Material       ::::::::::::::::::::::::::::::::::::                                                                                                                                                                                                                                                                                                                                                                                                                                                                                                                                                                                                                                                                                                                                                                                                                                                                                                                                                                                                                                                                                                                                                                                                                                                                                                                                                                                                                                               |                                                                                                                                                | A construction of the second s |                                | LAYOUT SHOWN AS                                                                                     | EXAMPLE                                                                                                  |                                         | ;  |
| Standard : Based on MIL DTL-38999 Series III       Dimensional dots 5 Max         Shell Material : Aluminium       Shell Plating : Black Zin C Nickel         Shell Plating : Black Zin C Nickel       Dimensional dots 5 Max         V THREAD       M28x1-8g         Souract Plating : Gold over copper Alloy       Souract Plating : Gold over copper Alloy 9 wild party (professional recommendation, technical notice.)         Seals & Grommet : Silkon Elastomer       Contact Plating : Gold over copper Alloy 9.0 minimum         Seals & Grommet : Silkon Elastomer       Contact Plating : Gold over copper Alloy 9.0 minimum         Seals & Grommet : Silkon Elastomer       Contact Plating : Gold over copper Alloy 9.0 minimum         Seals & Grommet : Silkon Elastomer       Contact Plating : Gold over copper Alloy 9.0 minimum         Seals & Grommet : Silkon Elastomer       Contact Plating : Gold over copper Alloy 9.0 minimum         Sealer Series:       80 s                                                                                                                                                                                                                                                                                                                                                                                                                                                                                                                                                                                          | Keying Show                                                                                                                                    | ın as example                                                                                                                                                                                                                                                                                                                                                                                                                                                                                                                                                                                                                                                                                                                                                                                                                                                                                                                                                                                                                                                                                                                                                                                                                                                                                                                                                                                                                                                                                                                                                                                                                                                                                                                                                                                                                                                                                                                                                                                                                                                                                                                  |                                |                                                                                                     |                                                                                                          |                                         |    |
| Shell Material       :: Aluminium         Shell Material       :: Aluminium         Shell Plating       :: Biok Zinc Nickel         -: Insulator       :: Thermoplastic         -: Contract Plating       :: Gold over cooper Alloy 0.8µm minimum         -: Outrati Plating       :: Gold over cooper Alloy 0.8µm minimum         -: Outrati Plating       :: Gold over cooper Alloy 0.8µm minimum         -: Outrati Plating       :: Gold over cooper Alloy 0.8µm minimum         -: Outrati Plating       :: Gold over cooper Alloy 0.8µm minimum         -: Outrati Plating       :: Gold over cooper Alloy 0.8µm minimum         -: Outrati Plating       :: Gold over cooper Alloy 0.8µm minimum         -: Outrati Plating       :: Gold over cooper Alloy 0.8µm minimum         -: Outrati Plating       :: Gold over cooper Alloy 0.8µm minimum         -: Outrati Plating       :: Gold over cooper Alloy 0.8µm minimum         -: Outrati Plating       :: Gold over cooper Alloy 0.8µm minimum         -: Outrati Plating       :: Gold over cooper Alloy 0.8µm minimum         -: Outrati Plating       :: Gold over cooper Alloy 0.8µm minimum         -: Outrati Plating       :: Gold over cooper Alloy 0.8µm minimum         -: Outrati Plating       :: Gold over cooper Alloy 0.8µm minimum         :: Outrati Diver gold over cootere Alloy 0.200 fortstel 0.8µm minimum                                                                                                                                                                                        |                                                                                                                                                |                                                                                                                                                                                                                                                                                                                                                                                                                                                                                                                                                                                                                                                                                                                                                                                                                                                                                                                                                                                                                                                                                                                                                                                                                                                                                                                                                                                                                                                                                                                                                                                                                                                                                                                                                                                                                                                                                                                                                                                                                                                                                                                                |                                |                                                                                                     |                                                                                                          |                                         |    |
| -Delivered with Souriau contacts and Accessories         -Temperature Range : -65°C to +175°C         -Salt Spray : 500 hours         A       19-10-2016         JS       DATE         Latest modification - by       MOD N*         Designed By:       Date:         CONTACT TYPE : Standard Crimp Contact       NPRDS / PROJECT         SHELL TYPE : Plug with RFI Shielding       CONTACT TYPE : Standard Crimp Contact         PLATING : Z = Black Zinc Nickel       CONTACT TYPE : SOCKET(SOU Matings)         CONTACT TYPE : Standard Crimp Contact       CONTACT TYPE : SOCKET(SOU Matings)         PLATING : Z = Black Zinc Nickel       CONTACT TYPE : SOCKET(SOU Matings)         CONTACT TYPE : SOCKET(SOU Matings)       CONTACT TYPE : SOCKET(SOU Matings)         CONTACT TYPE : SOURIAU DRG N°       SHEET                                                                                                                                                                                                                                                                                                                                                                                                                                                                                                                                                                                                                                                                                                                                                            | -Shell Material: Aluminium-Shell Plating: Black Zinc Nickel-Insulator: Thermoplastic-Contacts: Copper Alloy-Seals & Grommet: Silicon Elastomer | Z 31 Max                                                                                                                                                                                                                                                                                                                                                                                                                                                                                                                                                                                                                                                                                                                                                                                                                                                                                                                                                                                                                                                                                                                                                                                                                                                                                                                                                                                                                                                                                                                                                                                                                                                                                                                                                                                                                                                                                                                                                                                                                                                                                                                       |                                | due to a use of the Products w<br>the Specifications issued by either o<br>(professional recommenda | hich does not comply w<br>of the Parties or by a thin<br>ation, technical notice.)<br>rry Jurisdiction 8 | ith<br>rd party<br>& Control List       |    |
| -Salt Spray : 500 hours     -Salt Spray : 500 hours     A 19-10-2016   First Release MOD N*     ISS DATE   Latest modification - by Date:   CUSTOMER DRAWING   Designed By: Date:   CUSTOMER DRAWING   SHELL TYPE : Plug with RFI Shielding   CONTACT TYPE : Standard Crimp Contact   SHELL SIZE : 19   PLATING : Z = Black Zinc Nickel     CONTACT TYPE : SOCKET(500 Matings)   CONTACT TYPE : SOCKET(500 Matings)   CONTACT TYPE : SOCKET(500 Matings)   CONTACT LAYOUT : 19-18     FORMAT     SOURIAU     Maint     SOURIAU DRG N°     SOURIAU DRG N°                                                                                                                                                                                                                                                                                                                                                                                                                                                                                                                                                                                                                                                                                                                                                                                                                                                                                                                                                                                                                             |                                                                                                                                                |                                                                                                                                                                                                                                                                                                                                                                                                                                                                                                                                                                                                                                                                                                                                                                                                                                                                                                                                                                                                                                                                                                                                                                                                                                                                                                                                                                                                                                                                                                                                                                                                                                                                                                                                                                                                                                                                                                                                                                                                                                                                                                                                |                                | PN: 8D519                                                                                           | Z18SA                                                                                                    |                                         |    |
| Image: Series:       SD       5       19       Z       18       S       A         Image: Series:       SD       5       -       19       Z       18       S       A         Image: Series:       SD       5       -       19       Z       18       S       A       Image: Series:       SCALE       Image: Series:       SCALE       Scale:       Scale: <td< td=""><td></td><td></td><td>A 19-10-2016</td><td>First Release</td><td></td><td></td><td></td></td<>                                                                                                                                                                                                                                                                                         |                                                                                                                                                |                                                                                                                                                                                                                                                                                                                                                                                                                                                                                                                                                                                                                                                                                                                                                                                                                                                                                                                                                                                                                                                                                                                                                                                                                                                                                                                                                                                                                                                                                                                                                                                                                                                                                                                                                                                                                                                                                                                                                                                                                                                                                                                                | A 19-10-2016                   | First Release                                                                                       |                                                                                                          |                                         |    |
| BASIC SERIES: 8D 5 - 19 Z 18 S A   SHELL TYPE : Plug with RFI Shielding CONTACT TYPE : Standard Crimp Contact ORIENTATION : A SCALE General linear NPRDS / PROJECT   CONTACT TYPE : Standard Crimp Contact ORIENTATION : A SOURIAU SOURIAU This document is the property of SOURIAU.COM   SHELL SIZE : 19 CONTACT TYPE : SOCKET(500 Matings) CONTACT TYPE : SOCKET(500 Matings) WWW.SOURIAU.COM This document is the property of SOURIAU.COM   PLATING : Z = Black Zinc Nickel CONTACT TYPE : SOCKET(500 Matings) FORMAT SOURIAU DRG N° SHEET                                                                                                                                                                                                                                                                                                                                                                                                                                                                                                                                                                                                                                                                                                                                                                                                                                                                                                                                                                                                                                        | -Salt Spray : 500 hours                                                                                                                        |                                                                                                                                                                                                                                                                                                                                                                                                                                                                                                                                                                                                                                                                                                                                                                                                                                                                                                                                                                                                                                                                                                                                                                                                                                                                                                                                                                                                                                                                                                                                                                                                                                                                                                                                                                                                                                                                                                                                                                                                                                                                                                                                | ISS DATE                       |                                                                                                     |                                                                                                          |                                         | N° |
| BASIC SERIES:       8D       5       -       19       Z       18       S       A       SCALE       Scale <td< td=""><td></td><td></td><td>Designed By:</td><td>Date:</td><td>CUST</td><td>TOMER DRAWING</td><td></td></td<>                                                                                                                                                                                                                                                                                  |                                                                                                                                                |                                                                                                                                                                                                                                                                                                                                                                                                                                                                                                                                                                                                                                                                                                                                                                                                                                                                                                                                                                                                                                                                                                                                                                                                                                                                                                                                                                                                                                                                                                                                                                                                                                                                                                                                                                                                                                                                                                                                                                                                                                                                                                                                | Designed By:                   | Date:                                                                                               | CUST                                                                                                     | TOMER DRAWING                           |    |
| BASIC SERVES.       BD       SD       SD <td></td> <td></td> <td colspan="3">TITLE Aluminium Plug 8D series</td> <td></td>                                                                                                                                                                                                                                                                                                                                                                                                                                               |                                                                                                                                                |                                                                                                                                                                                                                                                                                                                                                                                                                                                                                                                                                                                                                                                                                                                                                                                                                                                                                                                                                                                                                                                                                                                                                                                                                                                                                                                                                                                                                                                                                                                                                                                                                                                                                                                                                                                                                                                                                                                                                                                                                                                                                                                                | TITLE Aluminium Plug 8D series |                                                                                                     |                                                                                                          |                                         |    |
| CONTACT TYPE : Standard Crimp Contact       ORIENTATION : A         SHELL SIZE : 19       CONTACT TYPE : SOCKET(500 Matings)         PLATING : Z = Black Zinc Nickel       CONTACT LAYOUT : 19-18                                                                                                                                                                                                                                                                                                                                                                                                                                                                                                                                                                                                                                                                                                                                                                                                                                                                                                                                                                                                                                                                                                                                                                                                                                                                                                                                                                                    |                                                                                                                                                |                                                                                                                                                                                                                                                                                                                                                                                                                                                                                                                                                                                                                                                                                                                                                                                                                                                                                                                                                                                                                                                                                                                                                                                                                                                                                                                                                                                                                                                                                                                                                                                                                                                                                                                                                                                                                                                                                                                                                                                                                                                                                                                                |                                | Tolerances:                                                                                         | N                                                                                                        |                                         |    |
| PLATING : Z = Black Zinc Nickel     CONTACT LAYOUT : 19-18                                                                                                                                                                                                                                                                                                                                                                                                                                                                                                                                                                                                                                                                                                                                                                                                                                                                                                                                                                                                                                                                                                                                                                                                                                                                                                                                                                                                                                                                                                                           | CONTACT TYPE : Standard Crimp Contact                                                                                                          |                                                                                                                                                                                                                                                                                                                                                                                                                                                                                                                                                                                                                                                                                                                                                                                                                                                                                                                                                                                                                                                                                                                                                                                                                                                                                                                                                                                                                                                                                                                                                                                                                                                                                                                                                                                                                                                                                                                                                                                                                                                                                                                                | SOURIAU                        | WWW.SOURIAU.                                                                                        | СОМ                                                                                                      | SOURIAU<br>it must not be reproduced or |    |
| SUURIACI LATOOT : 19-18 SUURIACI DRU NICKEI                                                                                                                                                                                                                                                                                                                                                                                                                                                                                                                                                                                                                                                                                                                                                                                                                                                                                                                                                                                                                                                                                                                                                                                                                                                                                                                                                                                                                                                                                                                                          |                                                                                                                                                |                                                                                                                                                                                                                                                                                                                                                                                                                                                                                                                                                                                                                                                                                                                                                                                                                                                                                                                                                                                                                                                                                                                                                                                                                                                                                                                                                                                                                                                                                                                                                                                                                                                                                                                                                                                                                                                                                                                                                                                                                                                                                                                                | FORMAT                         |                                                                                                     |                                                                                                          |                                         | ET |
|                                                                                                                                                                                                                                                                                                                                                                                                                                                                                                                                                                                                                                                                                                                                                                                                                                                                                                                                                                                                                                                                                                                                                                                                                                                                                                                                                                                                                                                                                                                                                                                      |                                                                                                                                                |                                                                                                                                                                                                                                                                                                                                                                                                                                                                                                                                                                                                                                                                                                                                                                                                                                                                                                                                                                                                                                                                                                                                                                                                                                                                                                                                                                                                                                                                                                                                                                                                                                                                                                                                                                                                                                                                                                                                                                                                                                                                                                                                | A3                             |                                                                                                     |                                                                                                          |                                         |    |