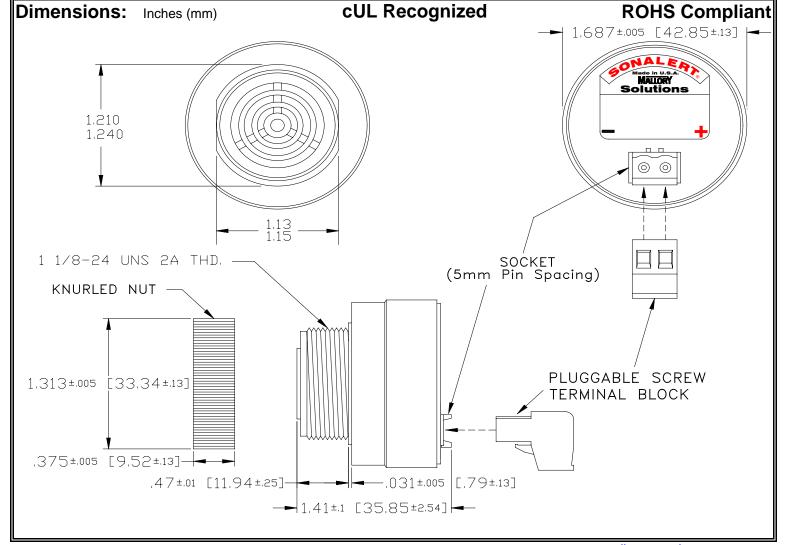

## MALLORY Mallory Sonalert Products,Inc. | Part #: SCE016XD3SU1B Sales Outline Drawing | Revision: B

Specifications:

| Sound Level Category  | Extra Loud                                                                                 |
|-----------------------|--------------------------------------------------------------------------------------------|
| Mode of Operation     | Slow Speed Up @ 0.5 -8 PPS in 60 Seconds                                                   |
| Voltage Rating        | 6 to 16 VDC                                                                                |
| Frequency             | 2900 ± 500 Hz                                                                              |
| Loudness @ 2 FT       | 95 to 105 dB(A) Typ.                                                                       |
| Current Draw          | 40mA MAX                                                                                   |
| Housing Material      | 6/6 Nylon, Color: Black                                                                    |
| Storage Temperature   | -40° to +85° C                                                                             |
| Operating Temperature | -40° to +85° C                                                                             |
| Panel Mounting        | Recommended hole size is 1.25"(31.75mm). Thread front will fit standard 30mm(1.181") hole. |
| Knurled Nut           | Used to attach part to panel. The max recommended torque is 10 in-lbs.                     |
| Weight (Typical)      | 1.6 oz (45g)                                                                               |
| NEMA 3R,4X, & 12      | Approved with use of ACC03.                                                                |
| cUL Recognition       | cUL Recognized                                                                             |
| Options               | Please contact factory.                                                                    |
|                       |                                                                                            |