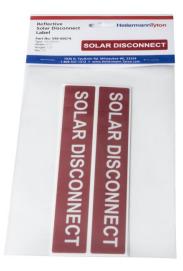

## **Specification Sheet**

Part Number: 596-00674

Solar Label, Reflective, SOLAR DISCONNECT, 6.5" x 1.0", VL, Red, 10/pkg

| Article Number      | 596-00674                                                                                                                                                                                                                                                                                                                               |
|---------------------|-----------------------------------------------------------------------------------------------------------------------------------------------------------------------------------------------------------------------------------------------------------------------------------------------------------------------------------------|
| Туре                | SOLARD10                                                                                                                                                                                                                                                                                                                                |
| Color               | Red (RD)                                                                                                                                                                                                                                                                                                                                |
| Features & Benefits | <ul> <li>Made with UV stable inks and materials for durability and weather resistance.</li> <li>The labels are supplied with aggresive adhesive to ensure long life.</li> <li>Solar Installation labels meet NEC &amp; IFC standards for printed text, character height, color and outdoor UV stability to pass inspections.</li> </ul> |
| Quantity Per        | pack                                                                                                                                                                                                                                                                                                                                    |

| Product Description   | HellermannTyton pre-printed Solar Installation labels are designed to meet the requirements of the 2014 National Electrical Code (NEC 2014) and the 2012 International Fire Code (IFC 2012) as well as being acceptable to the Authority Having Jurisdiction (AHJ). Labels are made with durable UV stable materials and adhesives that are designed to stick to both baked enamel and powder coat surfaces. Where applicable, labels are made using reflective materials for first responder safety. Some pre-printed labels are printable using a thermal transfer printer when variable voltage or series data must be printed and displayed. |
|-----------------------|--------------------------------------------------------------------------------------------------------------------------------------------------------------------------------------------------------------------------------------------------------------------------------------------------------------------------------------------------------------------------------------------------------------------------------------------------------------------------------------------------------------------------------------------------------------------------------------------------------------------------------------------------|
| Short Description     | Solar Label, Reflective, SOLAR DISCONNECT, 6.5" x 1.0", VL, Red, 10/pkg                                                                                                                                                                                                                                                                                                                                                                                                                                                                                                                                                                          |
| Global Part Name      | SOLARD10-242/552-RD                                                                                                                                                                                                                                                                                                                                                                                                                                                                                                                                                                                                                              |
| Technical Description | Pre-Printed Reflective Solar Label, 6.5" X 1", SOLAR DISCONNECT, Red                                                                                                                                                                                                                                                                                                                                                                                                                                                                                                                                                                             |
| Local Order Number 2  | Cross Reference = 50 per roll: 596-00246; Spanish version 50 per roll: 596-00810                                                                                                                                                                                                                                                                                                                                                                                                                                                                                                                                                                 |
| Width W (Imperial)    | 6.5                                                                                                                                                                                                                                                                                                                                                                                                                                                                                                                                                                                                                                              |
| Width W (Metric)      | 165.1                                                                                                                                                                                                                                                                                                                                                                                                                                                                                                                                                                                                                                            |
| Thickness T (Metric)  | 64.0                                                                                                                                                                                                                                                                                                                                                                                                                                                                                                                                                                                                                                             |
| Height H (Imperial)   | 1.0                                                                                                                                                                                                                                                                                                                                                                                                                                                                                                                                                                                                                                              |
| Height H (Metric)     | 25.40                                                                                                                                                                                                                                                                                                                                                                                                                                                                                                                                                                                                                                            |
|                       |                                                                                                                                                                                                                                                                                                                                                                                                                                                                                                                                                                                                                                                  |
|                       |                                                                                                                                                                                                                                                                                                                                                                                                                                                                                                                                                                                                                                                  |