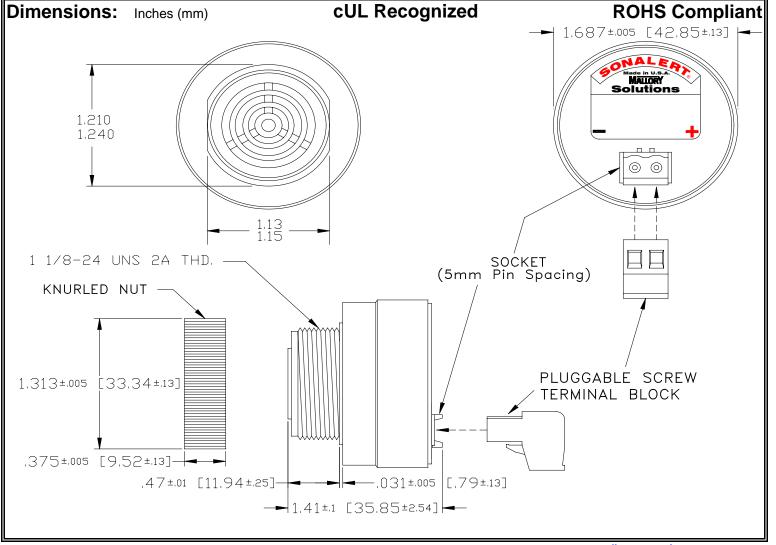

## MALLORY Mallory Sonalert Products, Inc. Part #: Revision: **Sales Outline Drawing**

SCE048LA2DP3B

Specifications:

| Sound Level Category  | Loud                                                                                       |
|-----------------------|--------------------------------------------------------------------------------------------|
| Mode of Operation     | Slow Double Pulse @ 0.5 PPS                                                                |
| Voltage Rating        | 28 to 48 VAC                                                                               |
| Frequency             | 2000 ± 500 Hz                                                                              |
| Loudness @ 2 FT       | 85 to 95 dB(A) Typ.                                                                        |
| Current Draw          | 40mA MAX                                                                                   |
| Housing Material      | 6/6 Nylon, Color: Black                                                                    |
| Storage Temperature   | -40° to +85° C                                                                             |
| Operating Temperature | -40° to +85° C                                                                             |
| Panel Mounting        | Recommended hole size is 1.25"(31.75mm). Thread front will fit standard 30mm(1.181") hole. |
| Knurled Nut           | Used to attach part to panel. The max recommended torque is 10 in-lbs.                     |
| Weight (Typical)      | 1.6 oz (45g)                                                                               |
| NEMA 3R,4X, & 12      | Approved with use of ACC03.                                                                |
| cUL Recognition       | Supply voltage shall employ Transient Voltage Surge Suppression.                           |
| Options               | Please contact factory.                                                                    |
|                       |                                                                                            |