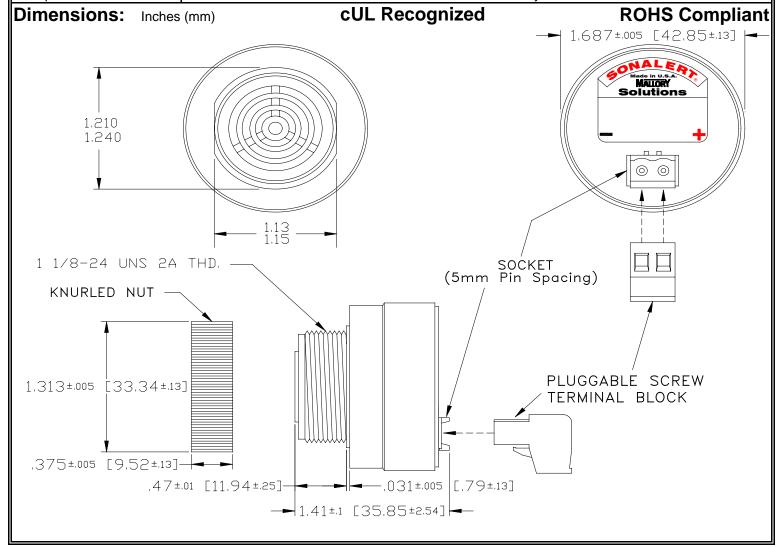

## MALLORY Mallory Sonalert Products,Inc. | Part #: SCE028SA3QP1B Sales Outline Drawing | Revision: B

| Spec | ifica | tions: |
|------|-------|--------|
|------|-------|--------|

| Sound Level Category  | Soft                                                                                       |  |
|-----------------------|--------------------------------------------------------------------------------------------|--|
| Mode of Operation     | Quick Beep @ 60 PPS                                                                        |  |
| Voltage Rating        | 16 to 28 VAC                                                                               |  |
| Frequency             | 2900 ± 500 Hz                                                                              |  |
| Loudness @ 2 FT       | 65 to 75 dB(A) Typ.                                                                        |  |
| Current Draw          | 40mA MAX                                                                                   |  |
| Housing Material      | 6/6 Nylon, Color: Black                                                                    |  |
| Storage Temperature   | -40° to +85° C                                                                             |  |
| Operating Temperature | -40° to +85° C                                                                             |  |
| Panel Mounting        | Recommended hole size is 1.25"(31.75mm). Thread front will fit standard 30mm(1.181") hole. |  |
| Knurled Nut           | Used to attach part to panel. The max recommended torque is 10 in-lbs.                     |  |
| Weight (Typical)      | 1.6 oz (45g)                                                                               |  |
| NEMA 3R,4X, & 12      | Approved with use of ACC03.                                                                |  |
| cUL Recognition       | cUL Recognized                                                                             |  |
| Options               | Please contact factory.                                                                    |  |