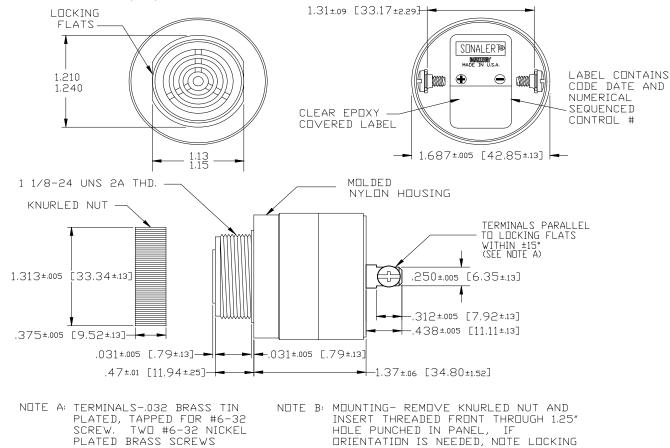

## **Dimensions:** Inches (mm)

PLATED BRASS SCREWS INCLUDED. WILL ACCEPT 1/4"

QUICK CONNECT.

**Options** 