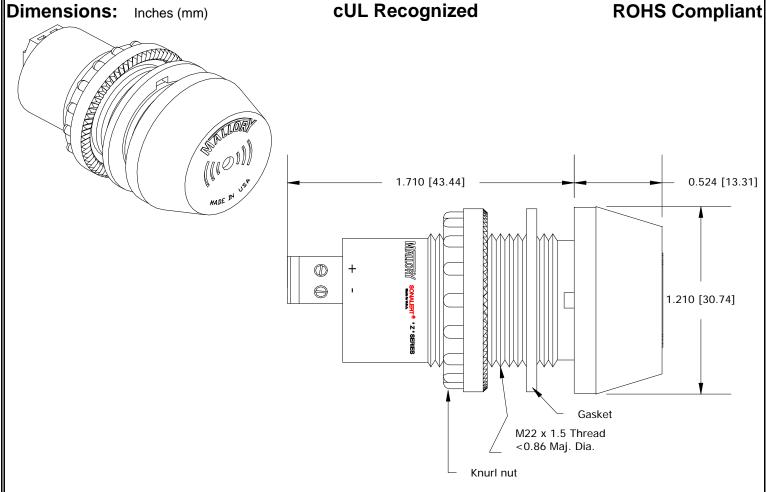

## MALLORY Mallory Sonalert Products, Inc. Part #: ZA016SDSR8 Sales Outline Drawing Revision: C

## Specifications:

| Sound Level Category  | Soft                                                                          |
|-----------------------|-------------------------------------------------------------------------------|
| Mode of Operation     | Siren Sweep 2.8 - 3.4 kHz @ 5 Sweeps per Sec.                                 |
| Voltage Rating        | 6 to 16 VDC                                                                   |
| Frequency             | 3300 ± 500 Hz                                                                 |
| Loudness @ 2 FT       | 65 to 75 dB(A) Typ.                                                           |
| Current Draw          | 40mA MAX                                                                      |
| Housing Material      | 6/6 Nylon, Color: Black                                                       |
| Storage Temperature   | -40° to +80° C                                                                |
| Operating Temperature | -30° to +65° C                                                                |
| Panel Mounting        | Recommended hole size is 22.5 mm. Thread front will fit standard 22.5mm hole. |
| Knurled Nut           | Used to attach part to panel. The max recommended torque is 10 in-lbs.        |
| Weight (Typical)      | 28 g                                                                          |
| NEMA 3R,4X, & 12      | Approved with use of included gasket.                                         |
| Options               | Please contact factory.                                                       |
|                       |                                                                               |