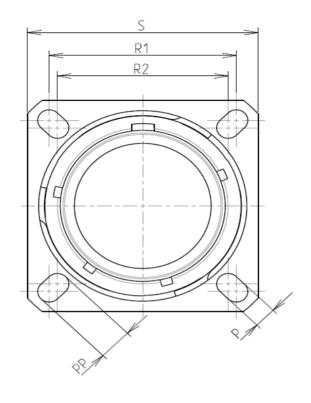

В

| Dim   Nominal     P   3.91±0.2     PP   6.15±0.2     R1   38.1     R2   34.93 |
|-------------------------------------------------------------------------------|
| PP   6.15±0.2     R1   38.1                                                   |
| R1 38.1                                                                       |
|                                                                               |
| R2 34.93                                                                      |
|                                                                               |
| S 46±0.3                                                                      |
| V 20.07+0/-1.2                                                                |
| W 2.1/3.2                                                                     |
| Z 31.5 Max                                                                    |
| V THREAD M37x1-6g                                                             |