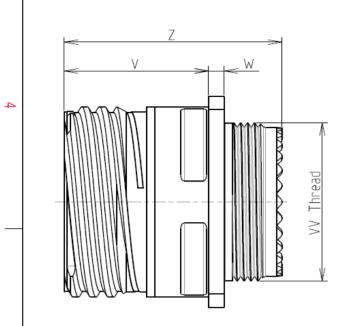

LAYOUT SHOWN AS

Keying Shown as example

В

| Dim   Nominal     P   3.91±0.2     PP   6.15±0.2     R1   38.1     R2   34.93 |
|-------------------------------------------------------------------------------|
| PP   6.15±0.2     R1   38.1                                                   |
| R1 38.1                                                                       |
|                                                                               |
| R2 34.93                                                                      |
|                                                                               |
| S 46±0.3                                                                      |
| V 20.07+0/-1.2                                                                |
| W 2.1/3.2                                                                     |
| Z 31.5 Max                                                                    |
| V THREAD M37x1-6g                                                             |