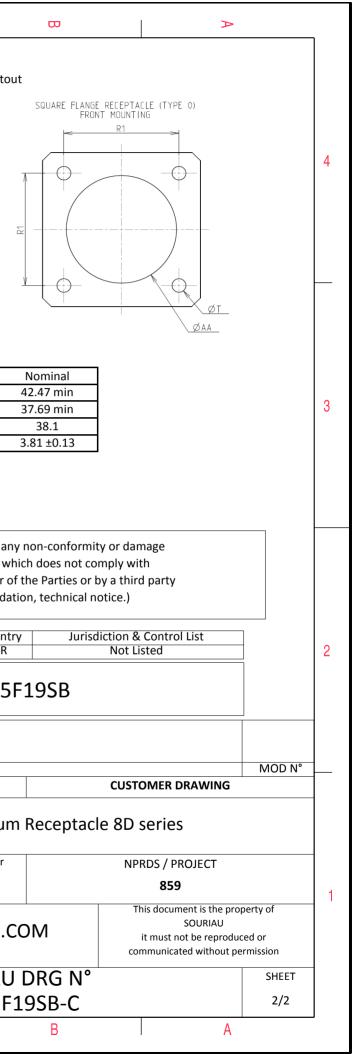

В

| Dim   Nominal     P   3.91±0.2     PP   6.15±0.2     R1   38.1     R2   34.93 |
|-------------------------------------------------------------------------------|
| PP   6.15±0.2     R1   38.1                                                   |
| R1 38.1                                                                       |
|                                                                               |
| R2 34.93                                                                      |
|                                                                               |
| S 46±0.3                                                                      |
| V 20.07+0/-1.2                                                                |
| W 2.1/3.2                                                                     |
| Z 31.5 Max                                                                    |
| V THREAD M37x1-6g                                                             |

ORIENTATION : B

CONTACT LAYOUT : 25-19

CONTACT TYPE : SOCKET(500 Matings)

Е

SOURIAU shall not be liable for due to a use of the Products the Specifications issued by either (professional recommend

| any non-conformity or damage<br>swhich does not comply with<br>er of the Parties or by a third party<br>indation, technical notice.)<br><u>untry Jurisdiction &amp; Control List</u><br>FR Not Listed 2<br>2<br>25F19SB<br><u>MOD N°</u>                                                      |                                                                                       |                                                                      |        |   |  |  |
|-----------------------------------------------------------------------------------------------------------------------------------------------------------------------------------------------------------------------------------------------------------------------------------------------|---------------------------------------------------------------------------------------|----------------------------------------------------------------------|--------|---|--|--|
| Image: Sexample 3   r any non-conformity or damage swhich does not comply with   r of the Parties or by a third party swhich does not comply with   r of the Parties or by a third party shate   Intry Jurisdiction & Control List   FR Not Listed   2 2   2 MOD N°   CUSTOMER DRAWING MOD N° | Φ                                                                                     |                                                                      |        |   |  |  |
| r any non-conformity or damage<br>s which does not comply with<br>er of the Parties or by a third party<br>indation, technical notice.)<br>untry Jurisdiction & Control List<br>FR Not Listed 2<br>2<br>25F19SB<br>CUSTOMER DRAWING                                                           | R                                                                                     |                                                                      |        | 4 |  |  |
| s which does not comply with<br>er of the Parties or by a third party<br>ndation, technical notice.)<br>untry Jurisdiction & Control List<br>FR Not Listed 2<br>2<br>25F19SB<br>CUSTOMER DRAWING                                                                                              | AS EXAMPLE                                                                            |                                                                      |        | 3 |  |  |
| CUSTOMER DRAWING                                                                                                                                                                                                                                                                              | s which does not c<br>er of the Parties or<br>ndation, technical<br>untry Juris<br>FR | omply with<br>by a third party<br>notice.)<br>diction & Control List |        | 2 |  |  |
| CUSTOMER DRAWING                                                                                                                                                                                                                                                                              |                                                                                       |                                                                      | MOD Nº |   |  |  |
|                                                                                                                                                                                                                                                                                               |                                                                                       | CUSTOMER DRAWING                                                     |        |   |  |  |
| um Receptacie 8D series                                                                                                                                                                                                                                                                       | um Receptacle 8D series                                                               |                                                                      |        |   |  |  |
| Ar NPRDS / PROJECT                                                                                                                                                                                                                                                                            | ar<br>:                                                                               |                                                                      |        |   |  |  |
| J.COM<br>This document is the property of<br>SOURIAU<br>it must not be reproduced or<br>communicated without permission                                                                                                                                                                       | This document is the property of<br>SOURIAU<br>it must not be reproduced or           |                                                                      |        |   |  |  |
| UDRG N° SHEET                                                                                                                                                                                                                                                                                 |                                                                                       | UDRG N° SHEET                                                        |        |   |  |  |
| SF19SB-C 1/2                                                                                                                                                                                                                                                                                  | _                                                                                     | Λ                                                                    | 1/2    | J |  |  |
| D I A                                                                                                                                                                                                                                                                                         | D                                                                                     | I A                                                                  |        |   |  |  |

|            | <b>工</b>                                                                                                                                                                                                                                                                                                                                               | G                                                                                                                                                                                                                                                                                                                                                                                                                                                                                                                                                                                                                                        | וד | m | D                      | 0                                                                                                     |                              |
|------------|--------------------------------------------------------------------------------------------------------------------------------------------------------------------------------------------------------------------------------------------------------------------------------------------------------------------------------------------------------|------------------------------------------------------------------------------------------------------------------------------------------------------------------------------------------------------------------------------------------------------------------------------------------------------------------------------------------------------------------------------------------------------------------------------------------------------------------------------------------------------------------------------------------------------------------------------------------------------------------------------------------|----|---|------------------------|-------------------------------------------------------------------------------------------------------|------------------------------|
|            |                                                                                                                                                                                                                                                                                                                                                        | Contact Layout                                                                                                                                                                                                                                                                                                                                                                                                                                                                                                                                                                                                                           |    |   |                        | Ρ                                                                                                     | anel Cutou                   |
| 4          |                                                                                                                                                                                                                                                                                                                                                        | $\begin{array}{c} \bullet\\ $                                                                                                                                                                                                                                                                                                                                                                                                                                                                                    |    |   | 7                      | SQUARE FLANGE RECEPTACLE (TYPE 0)<br>REAR MOUNTING                                                    |                              |
|            | Contact<br>position ID   Location<br>(mm)     A   +.000 (0.00)   +.     B   +.236 (5.99)   +.     C   +.354 (8.99)   +.     D   +.472 (11.99)   +.     E   +.354 (8.99)      F   +.236 (5.99)      G   +.000 (0.00)      H  236 (5.99)      J  344 (8.99)      H  236 (5.99)      J  344 (8.99)      K  472 (11.99)   +.     Shell   Arrangement   Nut | Contacts     Location     Y-axis   Contact<br>position ID<br>(mm)   Location     409 (10.39)   L  354 (8.99)   +.205 (5.21)     409 (10.39)   M  236 (5.99)   +.409 (10.39)     205 (5.21)   N  118 (3.00)   +.205 (5.21)     000 (0.00)   P   +.118 (3.00)   +.205 (5.21)     205 (5.21)   R   +.236 (5.99)   +.000 (0.00)     409 (10.39)   S   +.118 (3.00)  205 (5.21)     409 (10.39)   S   +.118 (3.00)  205 (5.21)     409 (10.39)   U  236 (5.99)   +.000 (0.00)     409 (10.39)   U  236 (5.21)   +.000 (0.00)     205 (5.21)   V   +.000 (0.00)   +.000 (0.00)     205 (5.21)   V   +.000 (0.00)   +.000 (0.00)     000 (0.00) |    |   |                        |                                                                                                       | ØT_                          |
| w          |                                                                                                                                                                                                                                                                                                                                                        |                                                                                                                                                                                                                                                                                                                                                                                                                                                                                                                                                                                                                                          |    |   |                        | Dim<br>ØA<br>ØAA<br>R1<br>ØT                                                                          |                              |
|            | L                                                                                                                                                                                                                                                                                                                                                      |                                                                                                                                                                                                                                                                                                                                                                                                                                                                                                                                                                                                                                          |    |   |                        |                                                                                                       |                              |
|            |                                                                                                                                                                                                                                                                                                                                                        |                                                                                                                                                                                                                                                                                                                                                                                                                                                                                                                                                                                                                                          |    |   |                        | SOURIAU shall not be lia<br>due to a use of the P<br>the Specifications issued l<br>(professional rec | roducts wh<br>by either of   |
| N          |                                                                                                                                                                                                                                                                                                                                                        |                                                                                                                                                                                                                                                                                                                                                                                                                                                                                                                                                                                                                                          |    |   |                        |                                                                                                       | Country<br>FR                |
|            |                                                                                                                                                                                                                                                                                                                                                        |                                                                                                                                                                                                                                                                                                                                                                                                                                                                                                                                                                                                                                          |    |   |                        | PN: 8                                                                                                 | D025F                        |
|            |                                                                                                                                                                                                                                                                                                                                                        |                                                                                                                                                                                                                                                                                                                                                                                                                                                                                                                                                                                                                                          |    |   | A 07-10                | 2016 First Release                                                                                    |                              |
|            |                                                                                                                                                                                                                                                                                                                                                        |                                                                                                                                                                                                                                                                                                                                                                                                                                                                                                                                                                                                                                          |    |   | ISS DA<br>Designed By: | TE Latest modification - by<br>Date:                                                                  |                              |
|            |                                                                                                                                                                                                                                                                                                                                                        |                                                                                                                                                                                                                                                                                                                                                                                                                                                                                                                                                                                                                                          |    |   | TITLE                  | Alu                                                                                                   | ıminium                      |
| _ <b>_</b> |                                                                                                                                                                                                                                                                                                                                                        |                                                                                                                                                                                                                                                                                                                                                                                                                                                                                                                                                                                                                                          |    |   | SCALE<br>NA            |                                                                                                       | eral linear<br>erances:<br>± |
|            |                                                                                                                                                                                                                                                                                                                                                        | + T                                                                                                                                                                                                                                                                                                                                                                                                                                                                                                                                                                                                                                      |    |   | SOURI                  | AU WWW.SOU                                                                                            | RIAU.C                       |
|            |                                                                                                                                                                                                                                                                                                                                                        |                                                                                                                                                                                                                                                                                                                                                                                                                                                                                                                                                                                                                                          |    |   | FORMAT<br>A3           |                                                                                                       | JRIAU<br>D025F1              |
| l          | Н                                                                                                                                                                                                                                                                                                                                                      | G                                                                                                                                                                                                                                                                                                                                                                                                                                                                                                                                                                                                                                        | F  | E | D                      | С                                                                                                     |                              |