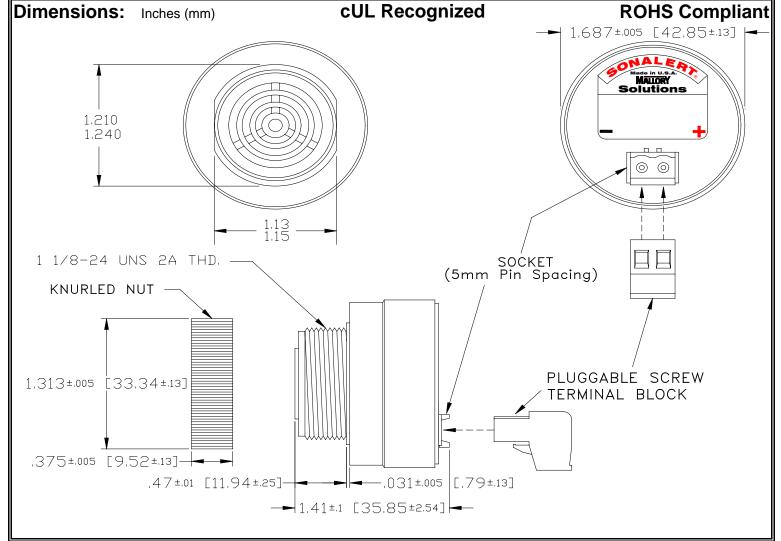

## MALLORY Mallory Sonalert Products,Inc. | Part #: SCE | Sales Outline Drawing | Revision:

Part #: SCE028MA3SU2B

Specifications:

| •                     |                                                                                            |
|-----------------------|--------------------------------------------------------------------------------------------|
| Sound Level Category  | Medium                                                                                     |
| Mode of Operation     | Fast Speed Up @ 0.5 -8 PPS in 30 Seconds                                                   |
| Voltage Rating        | 16 to 28 VAC                                                                               |
| Frequency             | 2900 ± 500 Hz                                                                              |
| Loudness @ 2 FT       | 75 to 85 dB(A) Typ.                                                                        |
| Current Draw          | 40mA MAX                                                                                   |
| Housing Material      | 6/6 Nylon, Color: Black                                                                    |
| Storage Temperature   | -40° to +85° C                                                                             |
| Operating Temperature | -40° to +85° C                                                                             |
| Panel Mounting        | Recommended hole size is 1.25"(31.75mm). Thread front will fit standard 30mm(1.181") hole. |
| Knurled Nut           | Used to attach part to panel. The max recommended torque is 10 in-lbs.                     |
| Weight (Typical)      | 1.6 oz (45g)                                                                               |
| NEMA 3R,4X, & 12      | Approved with use of ACC03.                                                                |
| cUL Recognition       | cUL Recognized                                                                             |
| Options               | Please contact factory.                                                                    |
|                       |                                                                                            |