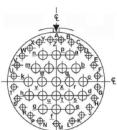

## Contact Layout

4

ယ

N

\_

-

Н

|          | Contacts                   |               |                     |              |               |  |  |  |  |  |
|----------|----------------------------|---------------|---------------------|--------------|---------------|--|--|--|--|--|
|          | (Insert arrangement 25-43) |               |                     |              |               |  |  |  |  |  |
| Contact  | Loca                       | ation         | Contact position ID | Location     |               |  |  |  |  |  |
| position | X-axis                     | Y-axis        |                     | X-axis       | Y-axis        |  |  |  |  |  |
| ID       | (mm)                       | (mm)          | position ib         | (mm)         | (mm)          |  |  |  |  |  |
| Α        | +.069 (1.75)               | +.531 (13.49) | Z                   | 069 (1.75)   | +.531 (13.49) |  |  |  |  |  |
| В        | +.203 (5.16)               | +.495 (12.57) | a                   | +.172 (4.37) | +.344 (8.74)  |  |  |  |  |  |
| С        | +.324 (8.23)               | +.425 (10.80) | b                   | +.258 (6.55) | +.172 (4.37)  |  |  |  |  |  |
| D        | +.424 (10.77)              | +.326 (8.28)  | c                   | +.344 (8.74) | +.000 (0.00)  |  |  |  |  |  |
| E        | +.493 (12.52)              | +.205 (5.21)  | <u>d</u>            | +.344 (8.74) | 172 (4.37)    |  |  |  |  |  |
| F        | +.531 (13.49)              | +.069 (1.75)  | <u>e</u>            | +.172 (4.37) | 344 (8.74)    |  |  |  |  |  |
| G        | +.531 (13.49)              | 069 (1.75)    | <u>f</u>            | +.000 (0.00) | 344 (8.74)    |  |  |  |  |  |
| н        | +.493 (12.52)              | 205 (5.21)    | g                   | 172 (4.37)   | 344 (8.74)    |  |  |  |  |  |
| ſ        | +.424 (10.77)              | 326 (8.28)    | <u>h</u>            | 344 (8.74)   | 172 (4.37)    |  |  |  |  |  |
| K        | +.324 (8.23)               | 425 (10.80)   | k                   | 344 (8.74)   | +.000 (0.00)  |  |  |  |  |  |
| L        | +.203 (5.16)               | 495 (12.57)   | m                   | 258 (6.55)   | +.172 (4.37)  |  |  |  |  |  |
| М        | +.000 (0.00)               | 531 (13.49)   | n                   | 172 (4.37)   | +.344 (8.74)  |  |  |  |  |  |
| N        | 203 (5.16)                 | 495 (12.57)   | р                   | +.000 (0.00) | +.344 (8.74)  |  |  |  |  |  |
| Р        | 324 (8.23)                 | 425 (10.80)   | q                   | +.086 (2.18) | +.172 (4.37)  |  |  |  |  |  |
| R        | 424 (10.77)                | 326 (8.28)    | <u>r</u>            | +.172 (4.37) | +.000 (0.00)  |  |  |  |  |  |
| s        | 493 (12.52)                | 205 (5.21)    | S                   | +.172 (4.37) | 172 (4.37)    |  |  |  |  |  |
| Т        | 531 (13.49)                | 069 (1.75)    | <u>t</u>            | +.000 (0.00) | 172 (4.37)    |  |  |  |  |  |
| U        | 531 (13.49)                | +.069 (1.75)  | u                   | 172 (4.37)   | 172 (4.37)    |  |  |  |  |  |
| V        | 493 (12.52)                | +.205 (5.21)  | V                   | 172 (4.37)   | +.000 (0.00)  |  |  |  |  |  |
| W        | 424 (10.77)                | +.326 (8.28)  | w                   | 086 (2.18)   | +.172 (4.37)  |  |  |  |  |  |
| Х        | 324 (8.23)                 | +.425 (10.80) | x                   | +.000 (0.00) | +.000 (0.00)  |  |  |  |  |  |
| Y        | 203 (5.16)                 | +.495 (12.57) |                     |              |               |  |  |  |  |  |

| Shell<br>size | Arrangement no. | Number of<br>contacts | Size<br>contacts | Service<br>rating | Contact<br>location                                       | Supersedes |
|---------------|-----------------|-----------------------|------------------|-------------------|-----------------------------------------------------------|------------|
| 25            | -43             | 20                    | 16               | I                 | <u>a,b,c,d,e,f,q,h,k,m,</u><br><u>n,p,q,r,s,t,u,v,w,x</u> | MS20057-43 |
|               |                 | 23                    | 20               |                   | All others                                                |            |