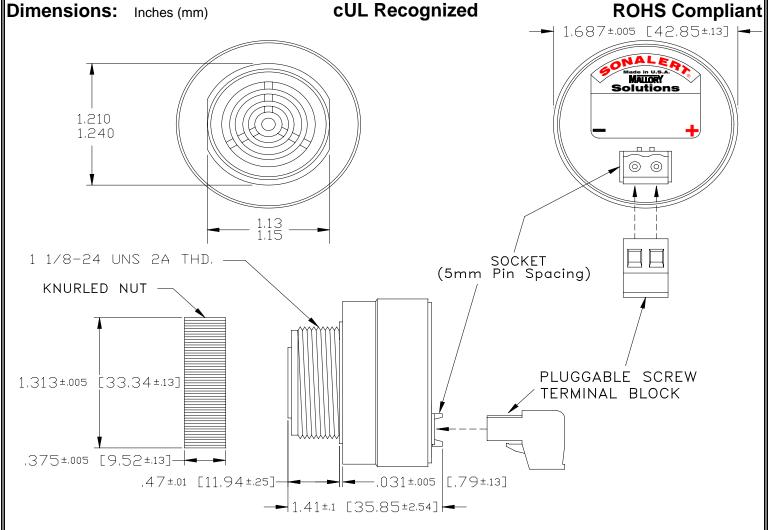

## MALLORY Mallory Sonalert Products, Inc. Part #: Revision: **Sales Outline Drawing**

SCE120MA2MP1B

## Specifications:

| -                     |                                                                                            |
|-----------------------|--------------------------------------------------------------------------------------------|
| Sound Level Category  | Medium                                                                                     |
| Mode of Operation     | Medium Pulse @ 5 PPS                                                                       |
| Voltage Rating        | 48 to 120 VAC                                                                              |
| Frequency             | 2000 ± 500 Hz                                                                              |
| Loudness @ 2 FT       | 75 to 85 dB(A) Typ.                                                                        |
| Current Draw          | 40mA MAX                                                                                   |
| Housing Material      | 6/6 Nylon, Color: Black                                                                    |
| Storage Temperature   | -40° to +85° C                                                                             |
| Operating Temperature | -40° to +85° C                                                                             |
| Panel Mounting        | Recommended hole size is 1.25"(31.75mm). Thread front will fit standard 30mm(1.181") hole. |
| Knurled Nut           | Used to attach part to panel. The max recommended torque is 10 in-lbs.                     |
| Weight (Typical)      | 1.6 oz (45g)                                                                               |
| NEMA 3R,4X, & 12      | Approved with use of ACC03.                                                                |
| cUL Recognition       | Supply voltage shall employ Transient Voltage Surge Suppression.                           |
| Options               | Please contact factory.                                                                    |
|                       |                                                                                            |