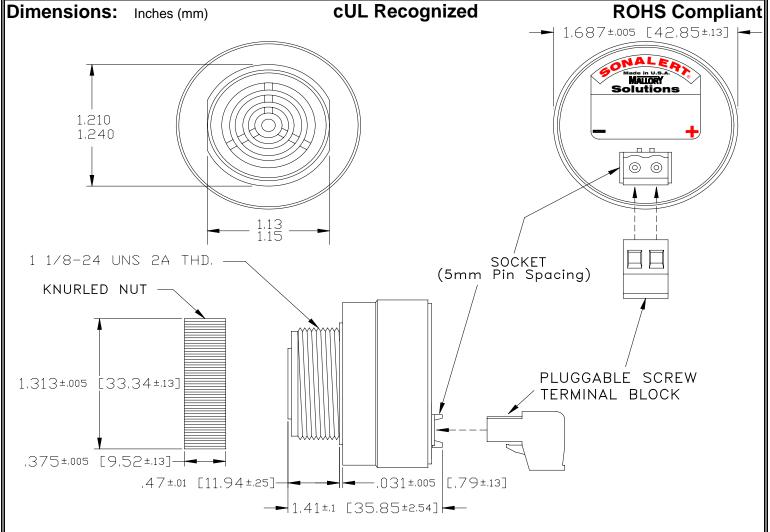

ded hole size is 1.25"(31.75mm). Thread front will fit standard 30mm(1.181") hole. |
| Knurled Nut           | Used to attach part to panel. The max recommended torque is 10 in-lbs.                     |
| Weight (Typical)      | 1.6 oz (45g)                                                                               |
| NEMA 3R,4X, & 12      | Approved with use of ACC03.                                                                |
| cUL Recognition       | Supply voltage shall employ Transient Voltage Surge Suppression.                           |
| Options               | Please contact factory.                                                                    |
|                       |                                                                                            |