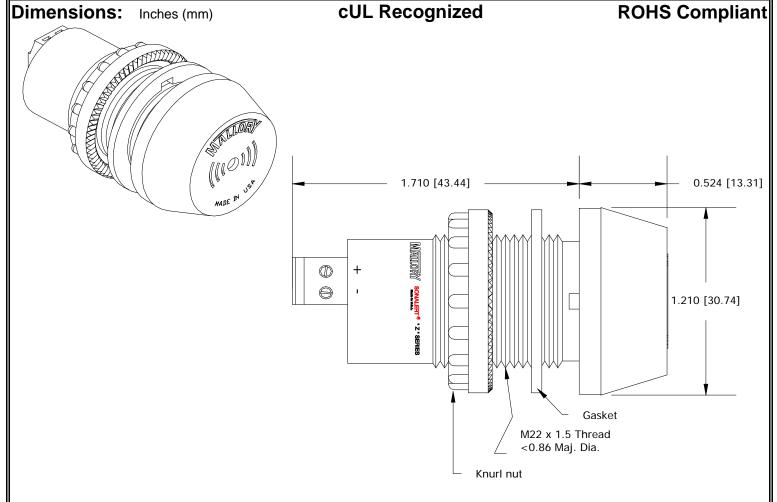

## MALLORY Mallory Sonalert Products, Inc. Part #: **Sales Outline Drawing** Revision:

**ZA016MDDT7** 

| S | p | e | C | if | į | C | a | ti | 0 | n | S | : |
|---|---|---|---|----|---|---|---|----|---|---|---|---|
|   |   |   |   |    |   |   |   |    |   |   |   |   |

| Sound Level Category  | Medium                                                                        |  |  |  |  |  |
|-----------------------|-------------------------------------------------------------------------------|--|--|--|--|--|
| Mode of Operation     | Dual Tone 3.5 - 3.4 kHz @ 7 WPS                                               |  |  |  |  |  |
| Voltage Rating        | 6 to 16 VDC                                                                   |  |  |  |  |  |
| Frequency             | 3300 ± 500 Hz                                                                 |  |  |  |  |  |
| Loudness @ 2 FT       | 75 to 85 dB(A) Typ.                                                           |  |  |  |  |  |
| Current Draw          | 40mA MAX                                                                      |  |  |  |  |  |
| Housing Material      | 6/6 Nylon, Color: Black                                                       |  |  |  |  |  |
| Storage Temperature   | -40° to +80° C                                                                |  |  |  |  |  |
| Operating Temperature | -30° to +65° C                                                                |  |  |  |  |  |
| Panel Mounting        | Recommended hole size is 22.5 mm. Thread front will fit standard 22.5mm hole. |  |  |  |  |  |
| Knurled Nut           | Used to attach part to panel. The max recommended torque is 10 in-lbs.        |  |  |  |  |  |
| Weight (Typical)      | 28 g                                                                          |  |  |  |  |  |
| NEMA 3R,4X, & 12      | Approved with use of included gasket.                                         |  |  |  |  |  |
| Options               | Please contact factory.                                                       |  |  |  |  |  |