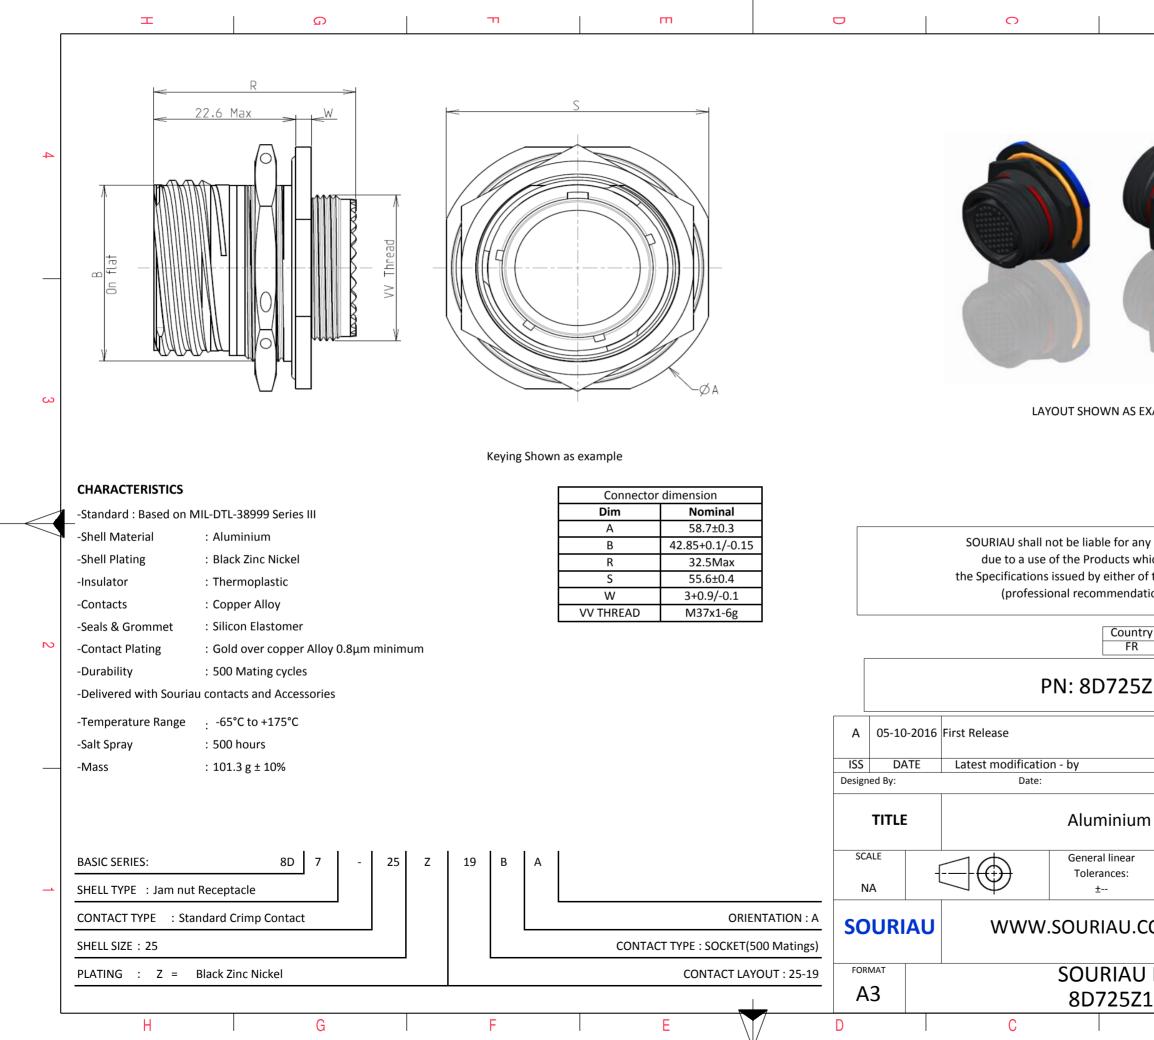

|                                                                                                                                        | σ               |                         | :                   | Þ |         |   |  |  |
|----------------------------------------------------------------------------------------------------------------------------------------|-----------------|-------------------------|---------------------|---|---------|---|--|--|
|                                                                                                                                        |                 |                         |                     |   |         |   |  |  |
|                                                                                                                                        | 1               |                         |                     |   |         | 4 |  |  |
|                                                                                                                                        |                 |                         |                     |   |         |   |  |  |
| AS EXA                                                                                                                                 | AMPLE           |                         |                     |   |         | 3 |  |  |
| r any non-conformity or damage<br>s which does not comply with<br>er of the Parties or by a third party<br>ndation, technical notice.) |                 |                         |                     |   |         |   |  |  |
| untry<br>FR                                                                                                                            | Jurisd          | liction & (<br>Not List | Control List<br>ted |   |         | 2 |  |  |
| 5Z19BA                                                                                                                                 |                 |                         |                     |   |         |   |  |  |
|                                                                                                                                        |                 |                         |                     |   |         |   |  |  |
|                                                                                                                                        |                 | сизто                   | MER DRAWIN          |   | /IOD N° |   |  |  |
| um Receptacle 8D series                                                                                                                |                 |                         |                     |   |         |   |  |  |
| ar                                                                                                                                     | NPRDS / PROJECT |                         |                     |   |         |   |  |  |
|                                                                                                                                        |                 |                         | 859                 |   | . (     | 1 |  |  |
| J.COM<br>This document is the property of<br>SOURIAU<br>it must not be reproduced or<br>communicated without permission                |                 |                         |                     |   |         |   |  |  |
| U I                                                                                                                                    | DRG N°          | I                       |                     |   | SHEET   |   |  |  |
| Z1                                                                                                                                     | 9BA-C           |                         |                     |   | 1/2     |   |  |  |
|                                                                                                                                        | В               |                         |                     | A |         |   |  |  |
|                                                                                                                                        |                 |                         |                     |   |         |   |  |  |