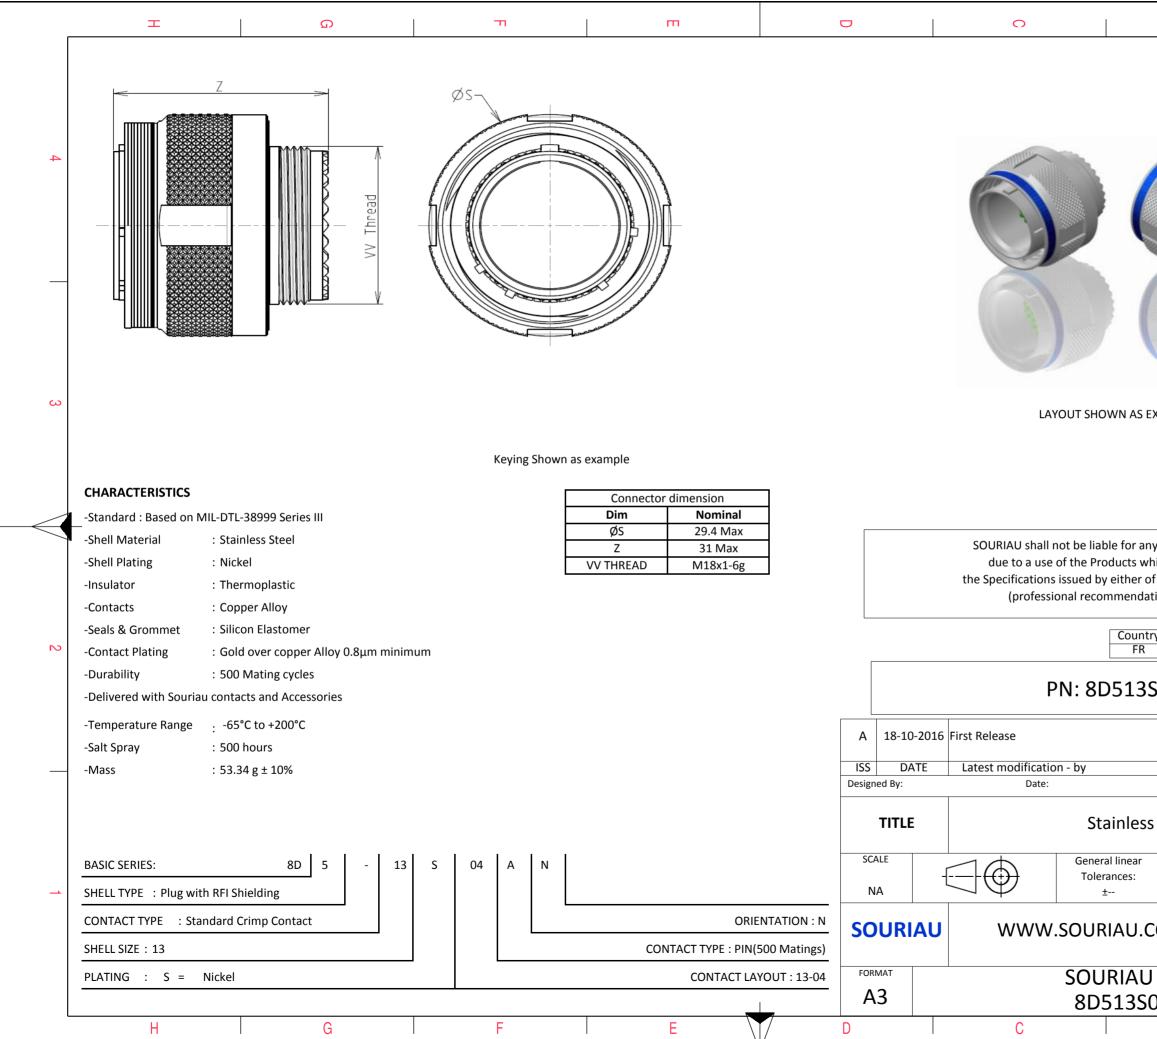

|                                                                                                                         | ω                      |                                  |                         | A    |  |              |   |  |
|-------------------------------------------------------------------------------------------------------------------------|------------------------|----------------------------------|-------------------------|------|--|--------------|---|--|
|                                                                                                                         | C                      |                                  |                         |      |  |              | 4 |  |
| AS EXAMP                                                                                                                | PLE                    |                                  |                         |      |  |              | 3 |  |
| s which do<br>er of the F                                                                                               |                        | mply wi<br>by a thire<br>otice.) | th<br>d party<br>Contro | List |  |              | 2 |  |
|                                                                                                                         |                        |                                  |                         |      |  | MOD N°       |   |  |
| CUSTOMER DRAWING<br>ess Steel Plug 8D series                                                                            |                        |                                  |                         |      |  |              |   |  |
| ar<br>:                                                                                                                 | NPRDS / PROJECT<br>859 |                                  |                         |      |  |              |   |  |
| J.COM<br>This document is the property of<br>SOURIAU<br>it must not be reproduced or<br>communicated without permission |                        |                                  |                         |      |  |              |   |  |
| U DR<br>S04A                                                                                                            |                        |                                  |                         |      |  | SHEET<br>1/2 |   |  |
|                                                                                                                         | В                      |                                  |                         | А    |  |              | J |  |
|                                                                                                                         |                        |                                  |                         |      |  |              |   |  |