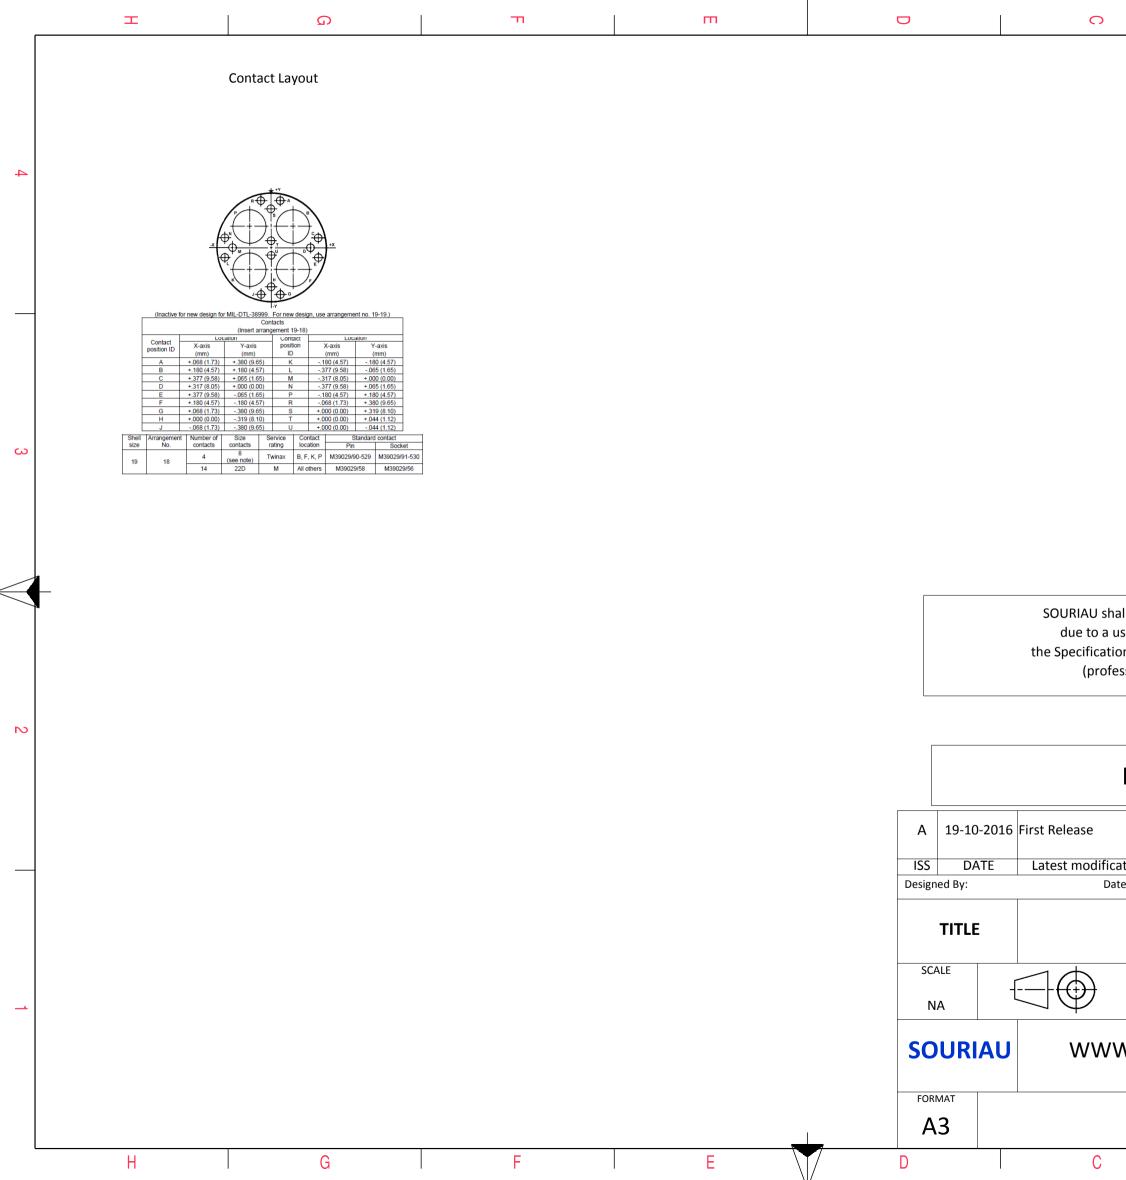

|          | T G T                                                                                                                                                                                                                                                                                                                                                                                                                                                                                                                                                                                                                                                                                                                                                                                                                                                                                                                                                                                                                                                                                                                                                                                                                                                                                                                                                                                                                                                                                                                                                                                                                                                                                                                                                                                                                                                                                                                                                                                                                                                                                                                                | m                                                               | D            | 0                                                                                                                                                                     | B                                                                                                                                              |   |  |
|----------|--------------------------------------------------------------------------------------------------------------------------------------------------------------------------------------------------------------------------------------------------------------------------------------------------------------------------------------------------------------------------------------------------------------------------------------------------------------------------------------------------------------------------------------------------------------------------------------------------------------------------------------------------------------------------------------------------------------------------------------------------------------------------------------------------------------------------------------------------------------------------------------------------------------------------------------------------------------------------------------------------------------------------------------------------------------------------------------------------------------------------------------------------------------------------------------------------------------------------------------------------------------------------------------------------------------------------------------------------------------------------------------------------------------------------------------------------------------------------------------------------------------------------------------------------------------------------------------------------------------------------------------------------------------------------------------------------------------------------------------------------------------------------------------------------------------------------------------------------------------------------------------------------------------------------------------------------------------------------------------------------------------------------------------------------------------------------------------------------------------------------------------|-----------------------------------------------------------------|--------------|-----------------------------------------------------------------------------------------------------------------------------------------------------------------------|------------------------------------------------------------------------------------------------------------------------------------------------|---|--|
| 4        | Z<br>Peault N<br>Peault N<br>Company of the second |                                                                 |              |                                                                                                                                                                       |                                                                                                                                                | 4 |  |
| 6        |                                                                                                                                                                                                                                                                                                                                                                                                                                                                                                                                                                                                                                                                                                                                                                                                                                                                                                                                                                                                                                                                                                                                                                                                                                                                                                                                                                                                                                                                                                                                                                                                                                                                                                                                                                                                                                                                                                                                                                                                                                                                                                                                      |                                                                 |              | LAYOUT SHOWN AS I                                                                                                                                                     | EXAMPLE                                                                                                                                        | 3 |  |
|          |                                                                                                                                                                                                                                                                                                                                                                                                                                                                                                                                                                                                                                                                                                                                                                                                                                                                                                                                                                                                                                                                                                                                                                                                                                                                                                                                                                                                                                                                                                                                                                                                                                                                                                                                                                                                                                                                                                                                                                                                                                                                                                                                      | ving Shown as example                                           |              |                                                                                                                                                                       |                                                                                                                                                |   |  |
| N        | CHARACTERISTICS-Standard : Based on MIL-DTL-38999 Series III-Shell Material: Aluminium-Shell Plating: Olive drab Cadmium-Insulator: Thermoplastic-Contacts: Copper Alloy-Seals & Grommet: Silicon Elastomer-Contact Plating: Gold over copper Alloy 0.8µm minimum-Durability: 500 Mating cycles                                                                                                                                                                                                                                                                                                                                                                                                                                                                                                                                                                                                                                                                                                                                                                                                                                                                                                                                                                                                                                                                                                                                                                                                                                                                                                                                                                                                                                                                                                                                                                                                                                                                                                                                                                                                                                      | Connector dimensionDimNominalØS38.5 MaxZ31 MaxVV THREADM28x1-6g |              | SOURIAU shall not be liable for an<br>due to a use of the Products w<br>the Specifications issued by either o<br>(professional recommenda<br>Count<br>FR<br>PN: 8D519 | which does not comply with<br>of the Parties or by a third party<br>ation, technical notice.)<br>try Jurisdiction & Control List<br>Not Listed | 2 |  |
|          | -Delivered with Souriau contacts and Accessories<br>-Temperature Range <u>:</u> -65°C to +175°C                                                                                                                                                                                                                                                                                                                                                                                                                                                                                                                                                                                                                                                                                                                                                                                                                                                                                                                                                                                                                                                                                                                                                                                                                                                                                                                                                                                                                                                                                                                                                                                                                                                                                                                                                                                                                                                                                                                                                                                                                                      |                                                                 |              |                                                                                                                                                                       |                                                                                                                                                |   |  |
| _        | -Salt Spray : 500 hours                                                                                                                                                                                                                                                                                                                                                                                                                                                                                                                                                                                                                                                                                                                                                                                                                                                                                                                                                                                                                                                                                                                                                                                                                                                                                                                                                                                                                                                                                                                                                                                                                                                                                                                                                                                                                                                                                                                                                                                                                                                                                                              |                                                                 | ISS DATE     | Latest modification - by                                                                                                                                              | MOD N°                                                                                                                                         |   |  |
|          |                                                                                                                                                                                                                                                                                                                                                                                                                                                                                                                                                                                                                                                                                                                                                                                                                                                                                                                                                                                                                                                                                                                                                                                                                                                                                                                                                                                                                                                                                                                                                                                                                                                                                                                                                                                                                                                                                                                                                                                                                                                                                                                                      |                                                                 | Designed By: | Date:<br>Alumir                                                                                                                                                       | customer drawing<br>nium Plug 8D series                                                                                                        |   |  |
| <u> </u> | BASIC SERIES:     8D     5     -     19     W     18     H       SHELL TYPE : Plug with RFI Shielding     -     -     -     19     W     18     H                                                                                                                                                                                                                                                                                                                                                                                                                                                                                                                                                                                                                                                                                                                                                                                                                                                                                                                                                                                                                                                                                                                                                                                                                                                                                                                                                                                                                                                                                                                                                                                                                                                                                                                                                                                                                                                                                                                                                                                    | 3 E                                                             | SCALE -      | General linear<br>Tolerances:<br>±                                                                                                                                    | NPRDS / PROJECT<br>859                                                                                                                         | 1 |  |
|          | CONTACT TYPE       : Standard Crimp Contact         SHELL SIZE : 19       CONTACT TYPE : SOCKET(500 Matings)                                                                                                                                                                                                                                                                                                                                                                                                                                                                                                                                                                                                                                                                                                                                                                                                                                                                                                                                                                                                                                                                                                                                                                                                                                                                                                                                                                                                                                                                                                                                                                                                                                                                                                                                                                                                                                                                                                                                                                                                                         |                                                                 |              | SOURIAU WWW.SOURIAU.COM it must not be reproducted without p                                                                                                          |                                                                                                                                                |   |  |
|          | PLATING : W = Olive drab Cadmium                                                                                                                                                                                                                                                                                                                                                                                                                                                                                                                                                                                                                                                                                                                                                                                                                                                                                                                                                                                                                                                                                                                                                                                                                                                                                                                                                                                                                                                                                                                                                                                                                                                                                                                                                                                                                                                                                                                                                                                                                                                                                                     | CONTACT LAYOUT : 19-18                                          | FORMAT<br>A3 | SOURIAL<br>8D519W                                                                                                                                                     | J DRG N°                                                                                                                                       |   |  |
| L        | H G F                                                                                                                                                                                                                                                                                                                                                                                                                                                                                                                                                                                                                                                                                                                                                                                                                                                                                                                                                                                                                                                                                                                                                                                                                                                                                                                                                                                                                                                                                                                                                                                                                                                                                                                                                                                                                                                                                                                                                                                                                                                                                                                                | E                                                               | D            | C                                                                                                                                                                     | B A                                                                                                                                            |   |  |