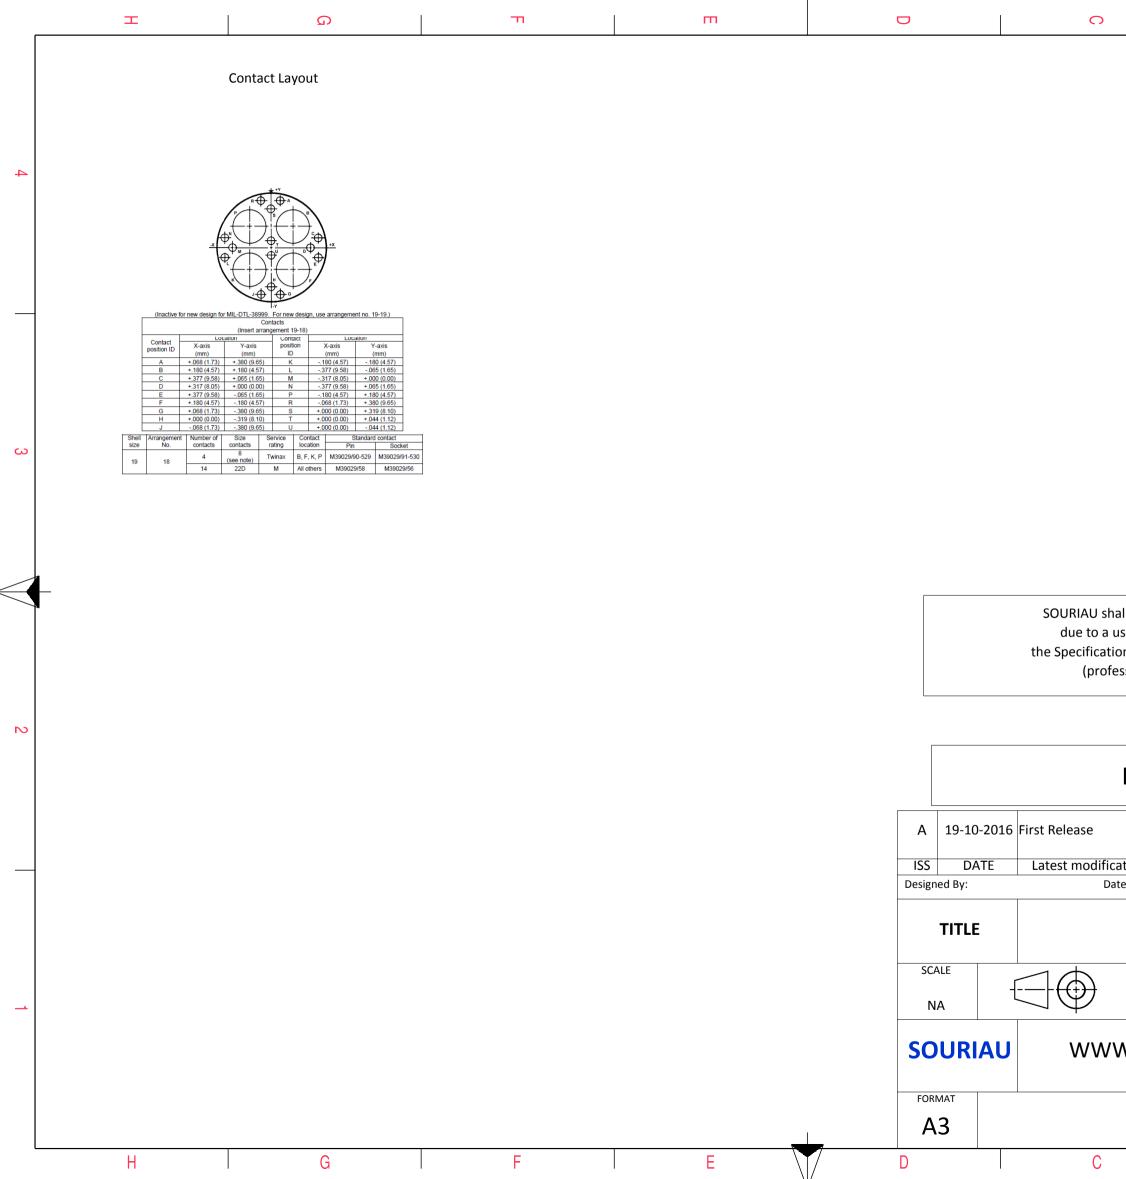

|                                                                                                                                                                                                                                                                                                 |          | B        |                          | А     |        |   |
|-------------------------------------------------------------------------------------------------------------------------------------------------------------------------------------------------------------------------------------------------------------------------------------------------|----------|----------|--------------------------|-------|--------|---|
|                                                                                                                                                                                                                                                                                                 |          |          |                          |       |        | 4 |
|                                                                                                                                                                                                                                                                                                 |          |          |                          |       |        | 3 |
| all not be liable for any non-conformity or damage<br>use of the Products which does not comply with<br>ons issued by either of the Parties or by a third party<br>essional recommendation, technical notice.)<br><u>Country</u> Jurisdiction & Control List<br>FR Not Listed<br>PN: 8D519W18SA |          |          |                          |       |        |   |
| ation - by<br>te:<br>/                                                                                                                                                                                                                                                                          | Aluminiu | m Plug 8 | customer dr/<br>D series | AWING | MOD N° |   |
| General linear<br>Tolerances:       NPRDS / PROJECT         ±       859         W.SOURIAU.COM       This document is the property of<br>SOURIAU<br>it must not be reproduced or<br>communicated without permission                                                                              |          |          |                          |       | 1      |   |
| SOURIAU DRG N°SHEET8D519W18SA-C2/2BA                                                                                                                                                                                                                                                            |          |          |                          |       |        |   |
|                                                                                                                                                                                                                                                                                                 | -        | -        | •                        |       |        |   |