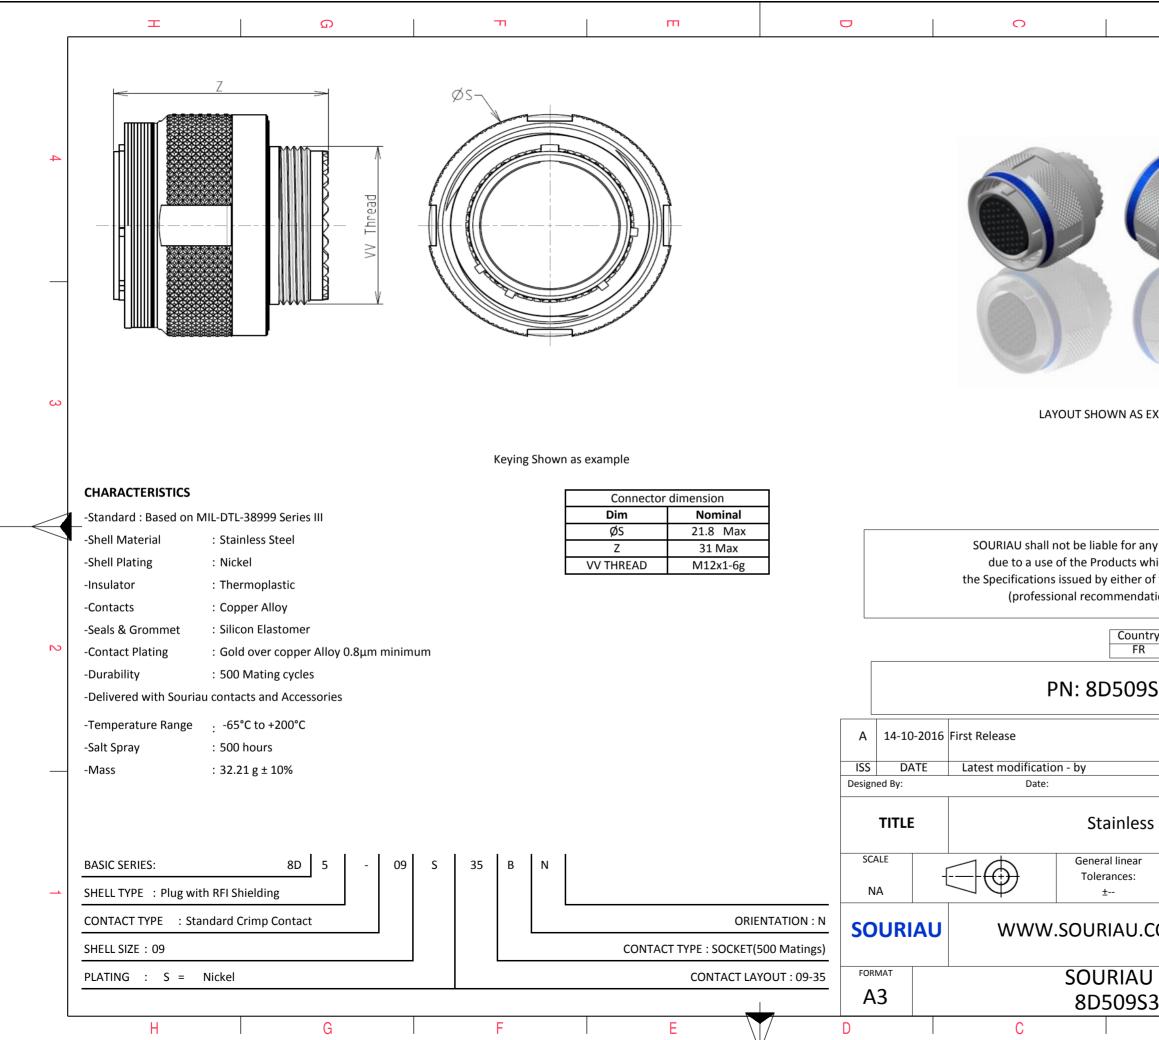

|                                                                                                                        | Β                                                                             |                              | A |              |   |  |  |
|------------------------------------------------------------------------------------------------------------------------|-------------------------------------------------------------------------------|------------------------------|---|--------------|---|--|--|
|                                                                                                                        | 6                                                                             |                              |   |              | 4 |  |  |
|                                                                                                                        |                                                                               |                              |   |              |   |  |  |
| AS EXA                                                                                                                 | MPLE                                                                          |                              |   |              | 3 |  |  |
| s whic<br>er of th<br>ndatio<br>untry<br>FR                                                                            | non-conformit<br>h does not co<br>he Parties or b<br>n, technical n<br>Jurisd | mply with<br>by a third part |   |              | 2 |  |  |
|                                                                                                                        |                                                                               | CUSTONAL                     |   | MOD N°       |   |  |  |
| ess S                                                                                                                  | CUSTOMER DRAWING<br>Steel Plug 8D series                                      |                              |   |              |   |  |  |
| ar                                                                                                                     | NPRDS / PROJECT<br>859                                                        |                              |   |              |   |  |  |
| .COM<br>This document is the property of<br>SOURIAU<br>it must not be reproduced or<br>communicated without permission |                                                                               |                              |   |              |   |  |  |
|                                                                                                                        | DRG N°<br>5BN-C                                                               |                              |   | SHEET<br>1/2 |   |  |  |
|                                                                                                                        | В                                                                             |                              | А |              | • |  |  |
|                                                                                                                        |                                                                               |                              |   |              |   |  |  |