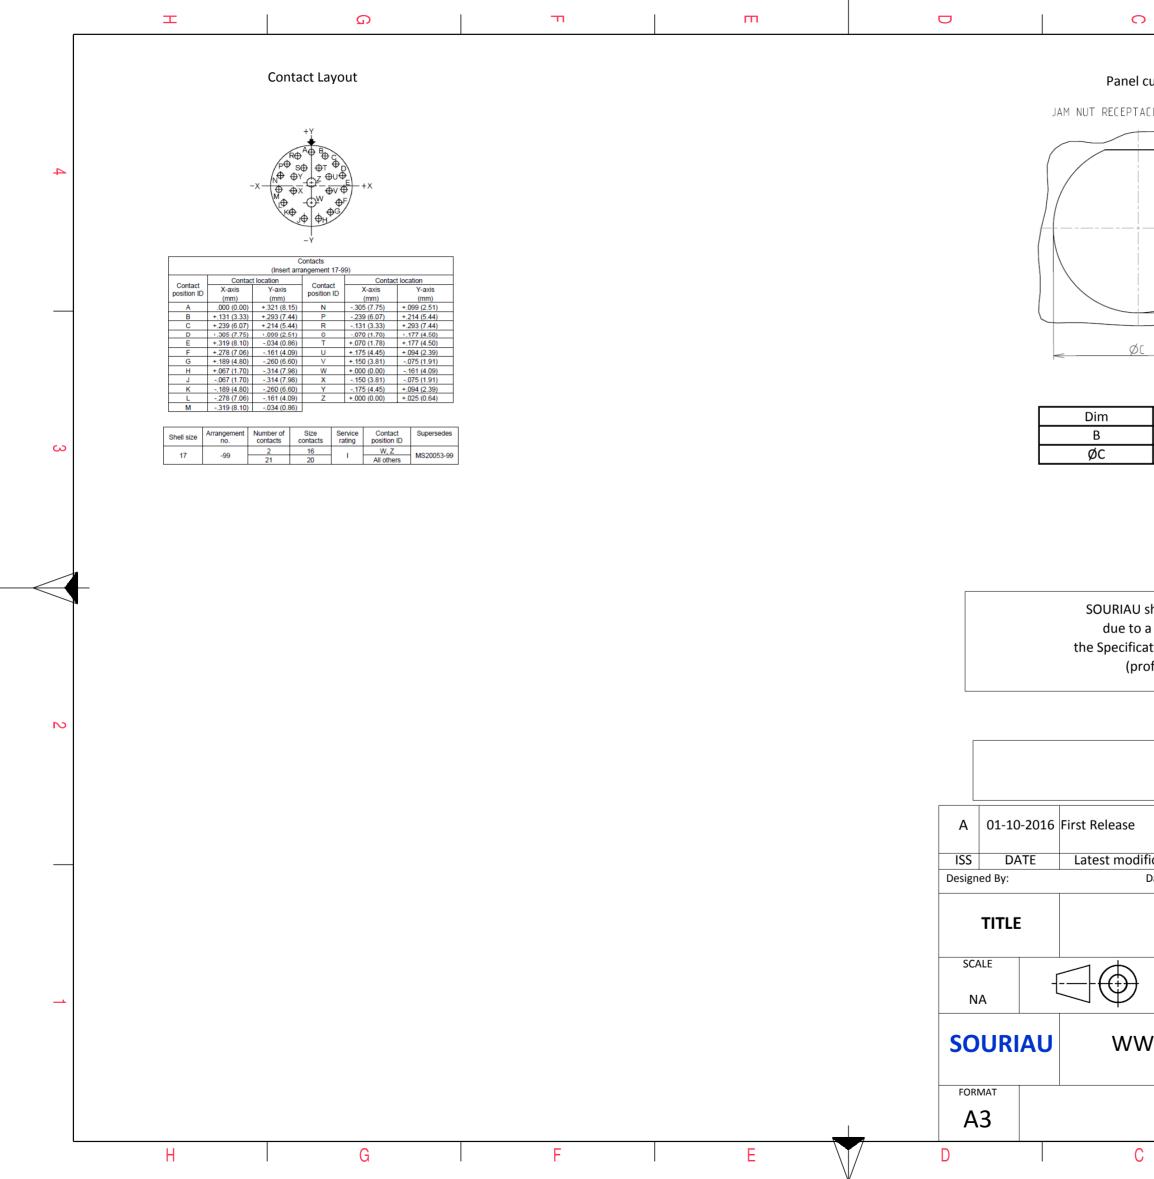

| С                                                                                                                                                                                                                                                                    |                  | 9BN-C                                                                                                                                                 |  | A |   |   |



| 0                                                                                                                                                                                                                                                                                                         |                         | σ        |          | А       |   |
|-----------------------------------------------------------------------------------------------------------------------------------------------------------------------------------------------------------------------------------------------------------------------------------------------------------|-------------------------|----------|----------|---------|---|
|