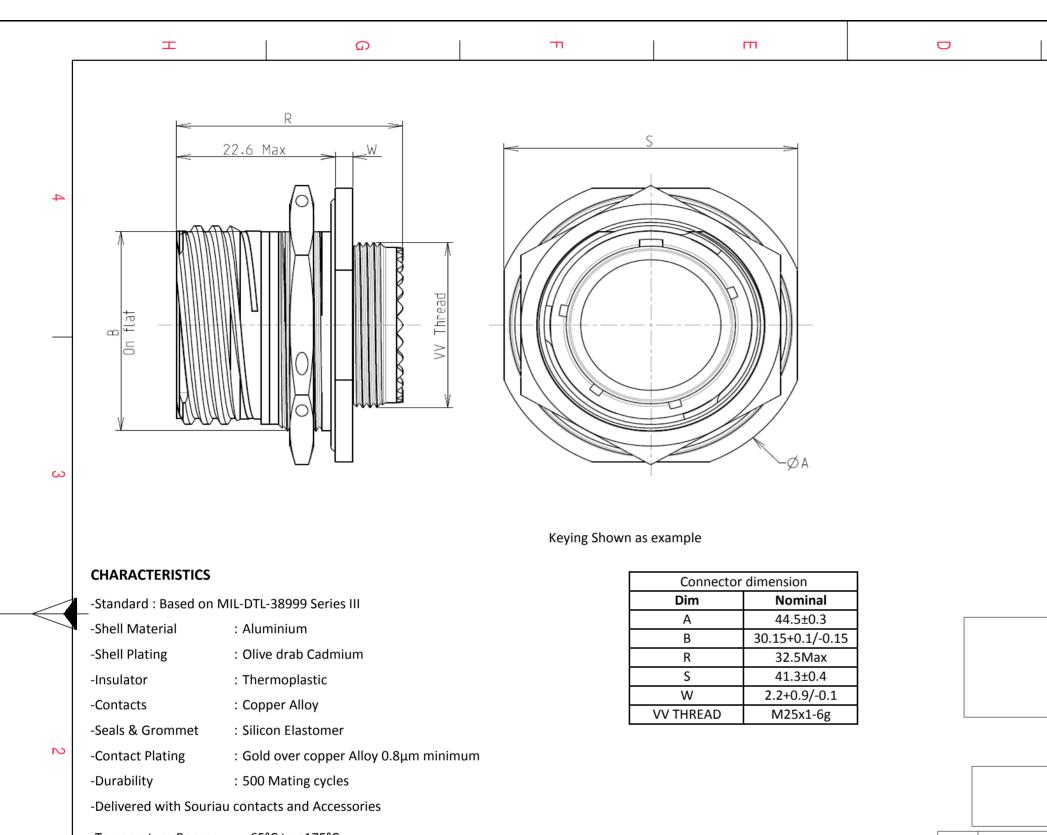

| -Temperature Range | : -65°C to +175°C |
|--------------------|-------------------|
| 1 0                | •                 |

: 500 hours -Salt Spray

Н

-Mass

\_

BASIC SERIES: 8D 7 -SHELL TYPE : Jam nut Receptacle CONTACT TYPE : Standard Crimp Contact SHELL SIZE : 17 PLATING : W = Olive drab Cadmium

: 49.18 g ± 10%

17

G

W

99

В

F

Ν