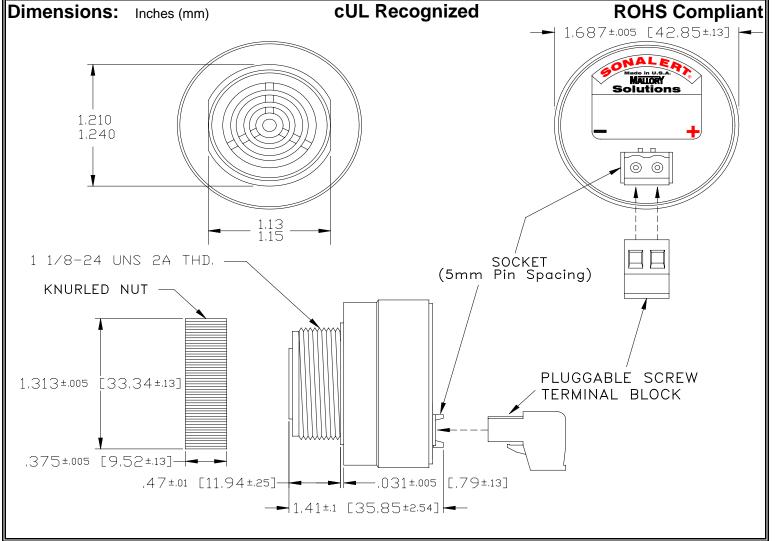

## MALLORY Mallory Sonalert Products, Inc. | Part #: SCE048LA2FP1B | Sales Outline Drawing | Revision: A

## Specifications:

| Sound Level Category  | Loud                                                                                       |
|-----------------------|--------------------------------------------------------------------------------------------|
| Mode of Operation     | Fast Pulse @ 10 PPS                                                                        |
| Voltage Rating        | 28 to 48 VAC                                                                               |
| Frequency             | 2000 ± 500 Hz                                                                              |
| Loudness @ 2 FT       | 85 to 95 dB(A) Typ.                                                                        |
| Current Draw          | 40mA MAX                                                                                   |
| Housing Material      | 6/6 Nylon, Color: Black                                                                    |
| Storage Temperature   | -40° to +85° C                                                                             |
| Operating Temperature | -40° to +85° C                                                                             |
| Panel Mounting        | Recommended hole size is 1.25"(31.75mm). Thread front will fit standard 30mm(1.181") hole. |
| Knurled Nut           | Used to attach part to panel. The max recommended torque is 10 in-lbs.                     |
| Weight (Typical)      | 1.6 oz (45g)                                                                               |
| NEMA 3R,4X, & 12      | Approved with use of ACC03.                                                                |
| cUL Recognition       | Supply voltage shall employ Transient Voltage Surge Suppression.                           |
| Options               | Please contact factory.                                                                    |
|                       |                                                                                            |