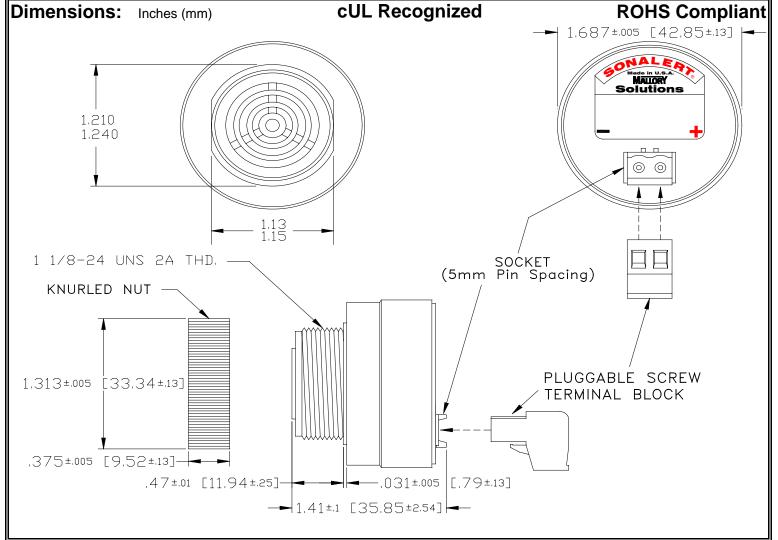

## MALLORY Mallory Sonalert Products, Inc. Part #: Revision: **Sales Outline Drawing**

SCE028LD2DP2B

## Specifications:

| Sound Level Category  | Loud                                                                                       |
|-----------------------|--------------------------------------------------------------------------------------------|
| Mode of Operation     | Fast Double Pulse @ 2 PPS                                                                  |
| Voltage Rating        | 16 to 28 VDC                                                                               |
| Frequency             | 2000 ± 500 Hz                                                                              |
| Loudness @ 2 FT       | 85 to 95 dB(A) Typ.                                                                        |
| Current Draw          | 40mA MAX                                                                                   |
| Housing Material      | 6/6 Nylon, Color: Black                                                                    |
| Storage Temperature   | -40° to +85° C                                                                             |
| Operating Temperature | -40° to +85° C                                                                             |
| Panel Mounting        | Recommended hole size is 1.25"(31.75mm). Thread front will fit standard 30mm(1.181") hole. |
| Knurled Nut           | Used to attach part to panel. The max recommended torque is 10 in-lbs.                     |
| Weight (Typical)      | 1.6 oz (45g)                                                                               |
| NEMA 3R,4X, & 12      | Approved with use of ACC03.                                                                |
| cUL Recognition       | cUL Recognized                                                                             |
| Options               | Please contact factory.                                                                    |
|                       |                                                                                            |