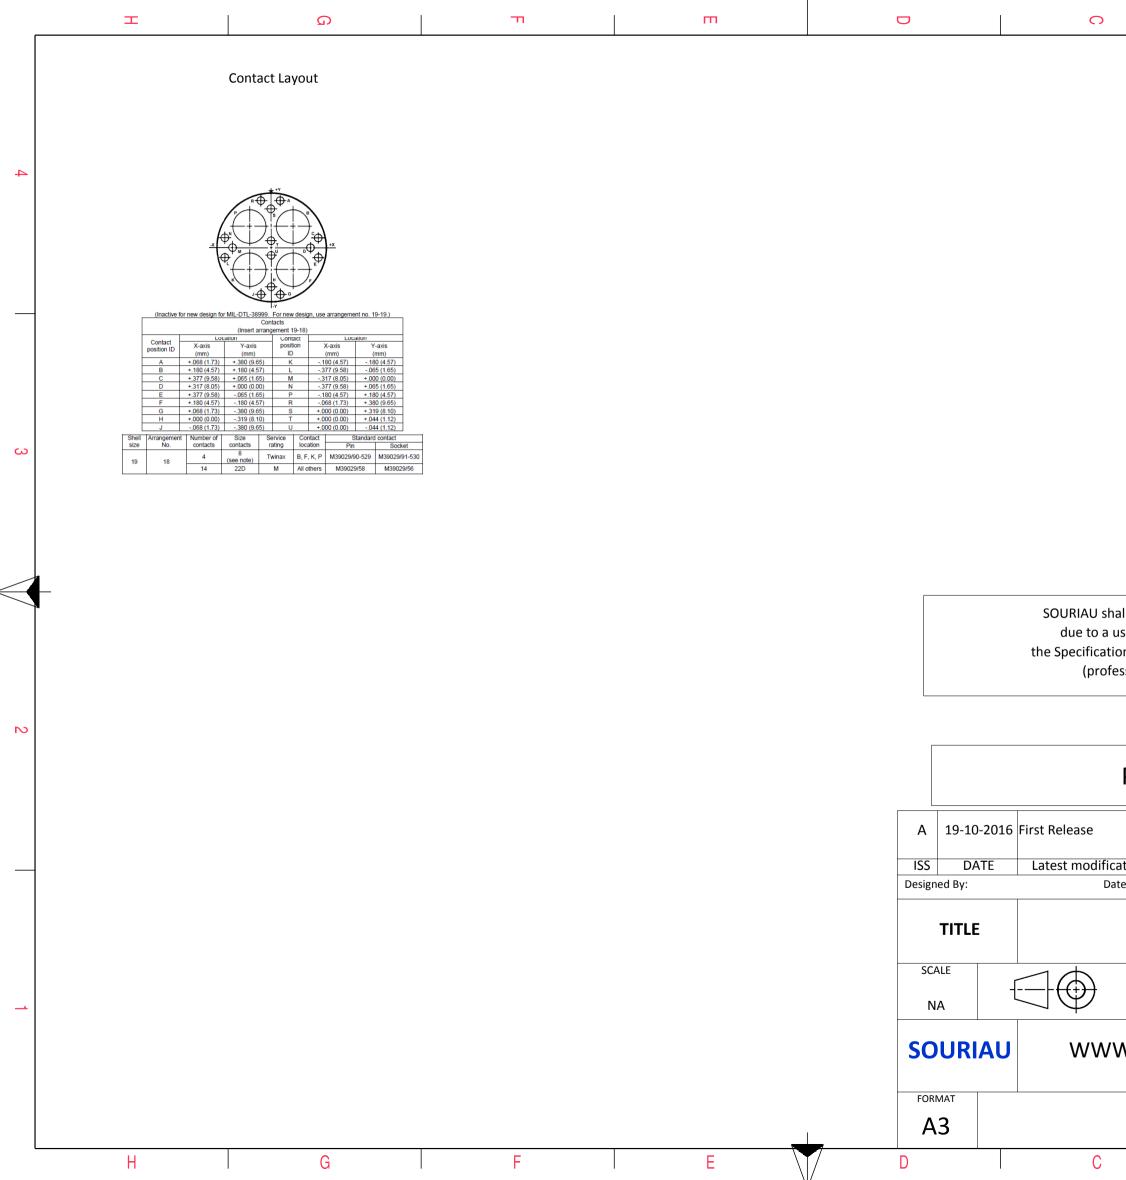

| T Q T M                                                                                                                                                                                                                                                                                                                                                                                                                                                                                                                                                                                                                  | C B A                                                                                                          |   |  |  |  |  |  |  |  |
|--------------------------------------------------------------------------------------------------------------------------------------------------------------------------------------------------------------------------------------------------------------------------------------------------------------------------------------------------------------------------------------------------------------------------------------------------------------------------------------------------------------------------------------------------------------------------------------------------------------------------|----------------------------------------------------------------------------------------------------------------|---|--|--|--|--|--|--|--|
|                                                                                                                                                                                                                                                                                                                                                                                                                                                                                                                                                                                                                          |                                                                                                                | 4 |  |  |  |  |  |  |  |
|                                                                                                                                                                                                                                                                                                                                                                                                                                                                                                                                                                                                                          | LAYOUT SHOWN AS EXAMPLE                                                                                        | 3 |  |  |  |  |  |  |  |
| Keying Shown as example                                                                                                                                                                                                                                                                                                                                                                                                                                                                                                                                                                                                  |                                                                                                                |   |  |  |  |  |  |  |  |
| CHARACTERISTICS       Connector dimension         -Standard : Based on MIL-DTL-38999 Series III       Dim       Nominal         -Shell Material       : Aluminium       ØS       38.5 Max         -Shell Plating       : Olive drab Cadmium       Z       31 Max         -Shell Plating       : Olive drab Cadmium       VV THREAD       M28x1-6g         -Insulator       : Thermoplastic       -         -Contacts       : Copper Alloy       -         -Seals & Grommet       : Silicon Elastomer         -Contact Plating       : Gold over copper Alloy 0.8µm minimum         -Durability       : 500 Mating cycles |                                                                                                                | 2 |  |  |  |  |  |  |  |
| -Delivered with Souriau contacts and Accessories                                                                                                                                                                                                                                                                                                                                                                                                                                                                                                                                                                         | -Delivered with Souriau contacts and Accessories PN: 8D519W18SD                                                |   |  |  |  |  |  |  |  |
| -Salt Spray : 500 hours                                                                                                                                                                                                                                                                                                                                                                                                                                                                                                                                                                                                  | -10-2016 First Release                                                                                         |   |  |  |  |  |  |  |  |
| ISS D<br>Designed By:                                                                                                                                                                                                                                                                                                                                                                                                                                                                                                                                                                                                    | DATE     Latest modification - by     MOD N°       y:     Date:     CUSTOMER DRAWING                           |   |  |  |  |  |  |  |  |
| TITL                                                                                                                                                                                                                                                                                                                                                                                                                                                                                                                                                                                                                     | TLE Aluminium Plug 8D series                                                                                   |   |  |  |  |  |  |  |  |
| BASIC SERIES:     8D     5     -     19     W     18     S     D       →     SHELL TYPE : Plug with RFI Shielding     -     19     W     18     S     D                                                                                                                                                                                                                                                                                                                                                                                                                                                                  | General linear<br>Tolerances:<br>±<br>859                                                                      | 1 |  |  |  |  |  |  |  |
| CONTACT TYPE : Standard Crimp Contact SOUR                                                                                                                                                                                                                                                                                                                                                                                                                                                                                                                                                                               | RIAU       This document is the property of SOURIAU         www.souriau.com       it must not be reproduced or |   |  |  |  |  |  |  |  |
| SHELL SIZE : 19       CONTACT TYPE : SOCKET(500 Matings)         PLATING : W = Olive drab Cadmium       CONTACT LAYOUT : 19-18         FORMAT       A3                                                                                                                                                                                                                                                                                                                                                                                                                                                                   | Communicated without permission SOURIAU DRG N° SHEET                                                           |   |  |  |  |  |  |  |  |
| H G F E D                                                                                                                                                                                                                                                                                                                                                                                                                                                                                                                                                                                                                | 8D519W18SD-C         1/2           C         B         A                                                       |   |  |  |  |  |  |  |  |