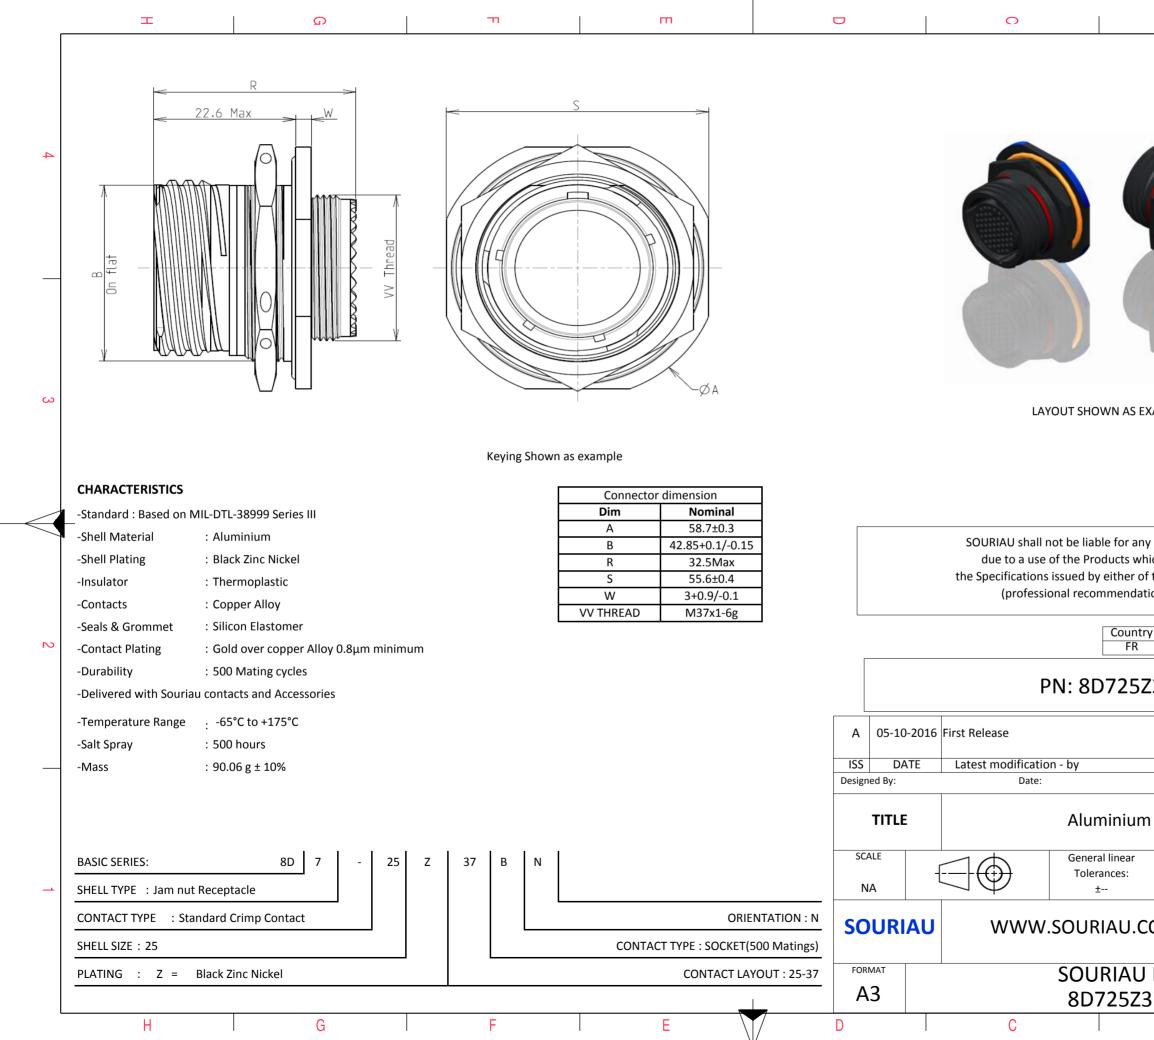

| ω                                                                                    |            | A             |          |   |  |  |  |  |  |
|--------------------------------------------------------------------------------------|------------|---------------|----------|---|--|--|--|--|--|
|                                                                                      |            |               |          |   |  |  |  |  |  |
|                                                                                      |            |               |          |   |  |  |  |  |  |
|                                                                                      |            |               |          |   |  |  |  |  |  |
|                                                                                      |            |               |          | 4 |  |  |  |  |  |
| 11                                                                                   | 11000      |               |          |   |  |  |  |  |  |
|                                                                                      |            |               |          |   |  |  |  |  |  |
|                                                                                      |            |               |          |   |  |  |  |  |  |
|                                                                                      |            |               |          |   |  |  |  |  |  |
|                                                                                      |            |               |          |   |  |  |  |  |  |
|                                                                                      |            |               |          |   |  |  |  |  |  |
|                                                                                      |            |               |          |   |  |  |  |  |  |
| AS EXAMPLE                                                                           |            |               |          | 3 |  |  |  |  |  |
|                                                                                      |            |               |          |   |  |  |  |  |  |
|                                                                                      |            |               |          |   |  |  |  |  |  |
|                                                                                      |            |               |          |   |  |  |  |  |  |
| r any non-conf                                                                       |            |               |          |   |  |  |  |  |  |
| s which does not comply with<br>er of the Parties or by a third party                |            |               |          |   |  |  |  |  |  |
| idation, technical notice.)                                                          |            |               |          |   |  |  |  |  |  |
| untry J                                                                              |            |               |          |   |  |  |  |  |  |
| I                                                                                    | Not Listed |               |          |   |  |  |  |  |  |
| 5Z37BN                                                                               |            |               |          |   |  |  |  |  |  |
|                                                                                      |            |               |          |   |  |  |  |  |  |
|                                                                                      | CHET       | OMER DRAWING  | MOD N°   |   |  |  |  |  |  |
|                                                                                      |            |               |          |   |  |  |  |  |  |
| um Recep                                                                             | tacle 8D   | series        |          |   |  |  |  |  |  |
| ar<br>:                                                                              | NP         | RDS / PROJECT |          |   |  |  |  |  |  |
|                                                                                      |            | 859           | perty of | 1 |  |  |  |  |  |
| J.COM<br>This document is the property of<br>SOURIAU<br>it must not be reproduced or |            |               |          |   |  |  |  |  |  |
| it must not be reproduced or<br>communicated without permission                      |            |               |          |   |  |  |  |  |  |
| U DRG                                                                                | N°         |               | SHEET    |   |  |  |  |  |  |
| Z37BN-                                                                               |            |               | 1/2      |   |  |  |  |  |  |
| В                                                                                    |            | A             |          | J |  |  |  |  |  |
|                                                                                      |            |               |          |   |  |  |  |  |  |