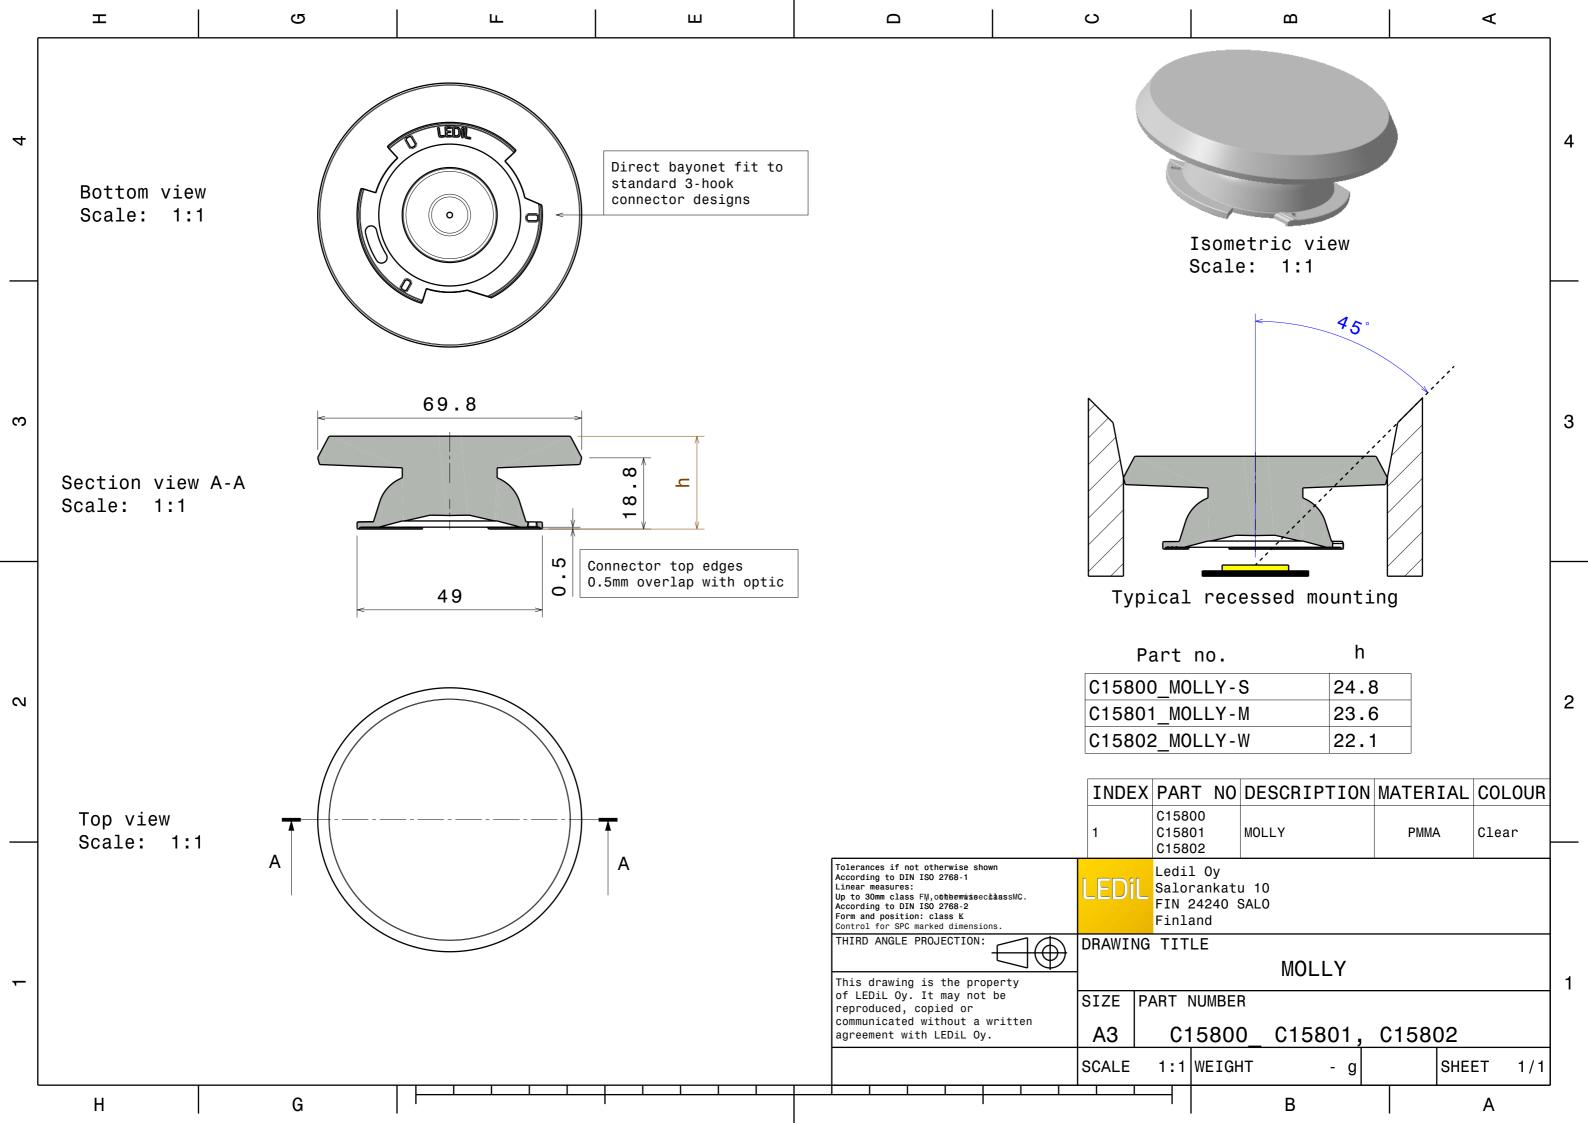

#### Product number C15800\_MOLLY-S

Family Molly **FWHM** 23 degrees Type Lens Efficiency 87 % LED CLL03x/CLU03x cd/lm 3.870 Color Clear Gerber File Available

Diameter 69.8 mm
Height 24.8 mm
Style Round
Optic Material PMMA
Holder Material -

#### Product number C15801\_MOLLY-M

 Family
 Molly
 FWHM
 36 degrees

 Type
 Lens
 Efficiency
 89 %

 LED
 CLL03x/CLU03x
 cd/lm
 2.060

 Color
 Clear
 Gerber File
 Available

Color Clear
Diameter 69.8 mm
Height 23.6 mm
Style Round
Optic Material PMMA
Holder Material -

#### Product number C15802\_MOLLY-W

**FWHM** Family Molly 61 degrees Efficiency 89 % Type Lens CLL03x/CLU03x 0.850 **LED** cd/lm Color Clear Gerber File Available

Diameter 69.8 mm
Height 22.1 mm
Style Round
Optic Material PMMA
Holder Material -

Fastening ""
Status Production ready

Socket/connector need to be ordered separetly

Socket/connector need to be ordered separetly

Socket/connector need to be ordered separetly

NOTE: The typical divergence will be changed by different color, chip size and chip position tolerance. The typical total divergence is the full angle measured where the luminous intensity is half of the peak value.