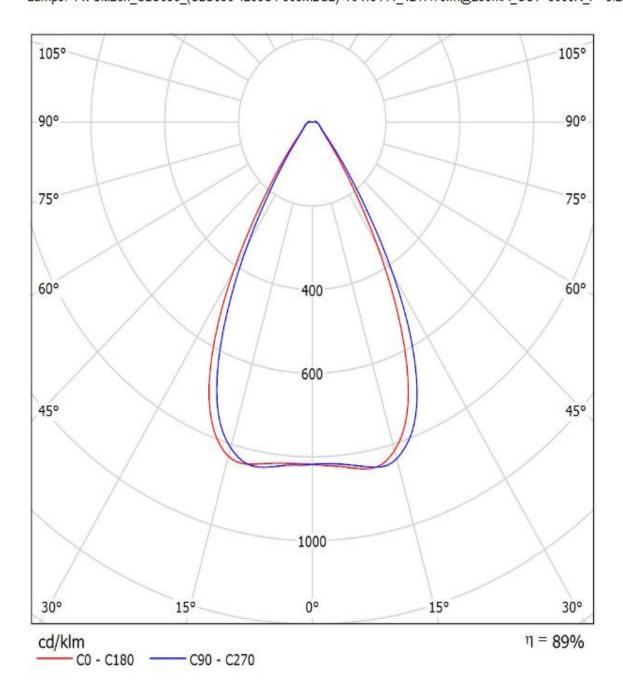

#### Product number C15800\_MOLLY-S

Family Molly **FWHM** 23 degrees Type Lens Efficiency 87 % LED CLL03x/CLU03x cd/lm 3.870 Color Clear Gerber File Available

Diameter 69.8 mm
Height 24.8 mm
Style Round
Optic Material PMMA
Holder Material -