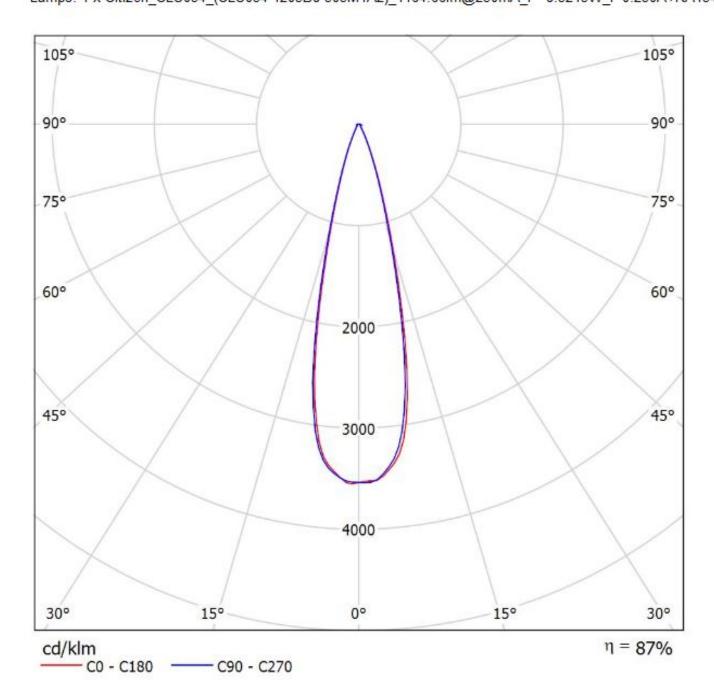

#### Product number C15801\_MOLLY-M

 Family
 Molly
 FWHM
 36 degrees

 Type
 Lens
 Efficiency
 89 %

 LED
 CLL03x/CLU03x
 cd/lm
 2.060

 Color
 Clear
 Gerber File
 Available

Color Clear
Diameter 69.8 mm
Height 23.6 mm
Style Round
Optic Material PMMA
Holder Material -

Fastening ""
Status Production ready

Socket/connector need to be ordered separetly

Socket/connector need to be ordered separetly

Socket/connector need to be ordered separetly

NOTE: The typical divergence will be changed by different color, chip size and chip position tolerance. The typical total divergence is the full angle measured where the luminous intensity is half of the peak value.

Luminaire: LEDiL Oy CN15804\_MOLLY-M\_(CLU034)
Lamps: 1 x Citizen\_CLU034\_(CLU034-1205B8-303M1A2)\_1144.11Im@250mA\_P=8.46472W\_I=0.25A