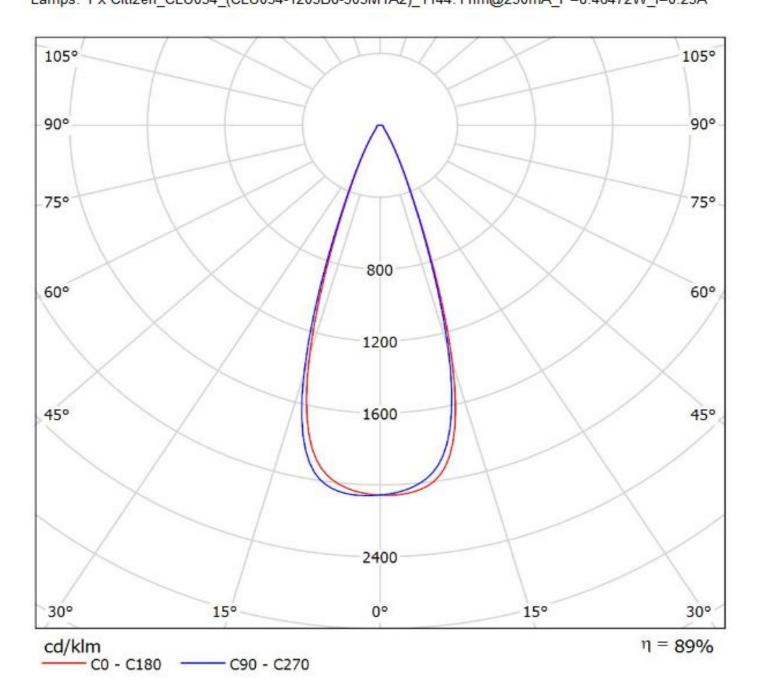

Luminaire: LEDiL Oy CN15804\_MOLLY-M\_(CLU034)
Lamps: 1 x Citizen\_CLU034\_(CLU034-1205B8-303M1A2)\_1144.11Im@250mA\_P=8.46472W\_I=0.25A

#### Product number C15801\_MOLLY-M

 Family
 Molly
 FWHM
 36 degrees

 Type
 Lens
 Efficiency
 89 %

 LED
 CLL03x/CLU03x
 cd/lm
 2.060

 Color
 Clear
 Gerber File
 Available

Color Clear
Diameter 69.8 mm
Height 23.6 mm
Style Round
Optic Material PMMA
Holder Material -