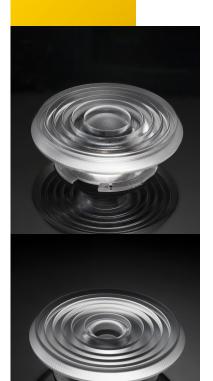

#### Product number C15800\_MOLLY-S

Family Molly **FWHM** 23 degrees Type Lens Efficiency 87 % LED CLL03x/CLU03x cd/lm 3.870 Color Clear Gerber File Available

Diameter 69.8 mm
Height 24.8 mm
Style Round
Optic Material PMMA
Holder Material -

#### Product number C15801\_MOLLY-M

 Family
 Molly
 FWHM
 36 degrees

 Type
 Lens
 Efficiency
 89 %

 LED
 CLL03x/CLU03x
 cd/lm
 2.060

 Color
 Clear
 Gerber File
 Available

Color Clear
Diameter 69.8 mm
Height 23.6 mm
Style Round
Optic Material PMMA
Holder Material -

#### Product number C15802\_MOLLY-W

**FWHM** Family Molly 61 degrees Efficiency 89 % Type Lens CLL03x/CLU03x 0.850 **LED** cd/lm Color Clear Gerber File Available

Diameter 69.8 mm
Height 22.1 mm
Style Round
Optic Material PMMA
Holder Material -