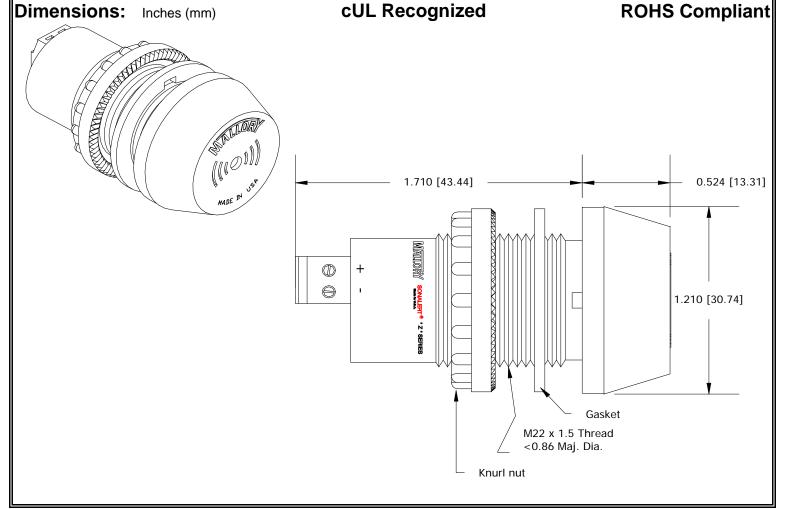

## MALLORY Mallory Sonalert Products, Inc. Part #: ZA016MDSR8 Sales Outline Drawing Revision: C

Specifications:

| Sound Level Category  | Medium                                                                        |
|-----------------------|-------------------------------------------------------------------------------|
| Mode of Operation     | Siren Sweep 2.8 - 3.4 kHz @ 5 Sweeps per Sec.                                 |
| Voltage Rating        | 6 to 16 VDC                                                                   |
| Frequency             | 3300 ± 500 Hz                                                                 |
| Loudness @ 2 FT       | 75 to 85 dB(A) Typ.                                                           |
| Current Draw          | 40mA MAX                                                                      |
| Housing Material      | 6/6 Nylon, Color: Black                                                       |
| Storage Temperature   | -40° to +80° C                                                                |
| Operating Temperature | -30° to +65° C                                                                |
| Panel Mounting        | Recommended hole size is 22.5 mm. Thread front will fit standard 22.5mm hole. |
| Knurled Nut           | Used to attach part to panel. The max recommended torque is 10 in-lbs.        |
| Weight (Typical)      | 28 g                                                                          |
| NEMA 3R,4X, & 12      | Approved with use of included gasket.                                         |
| Options               | Please contact factory.                                                       |