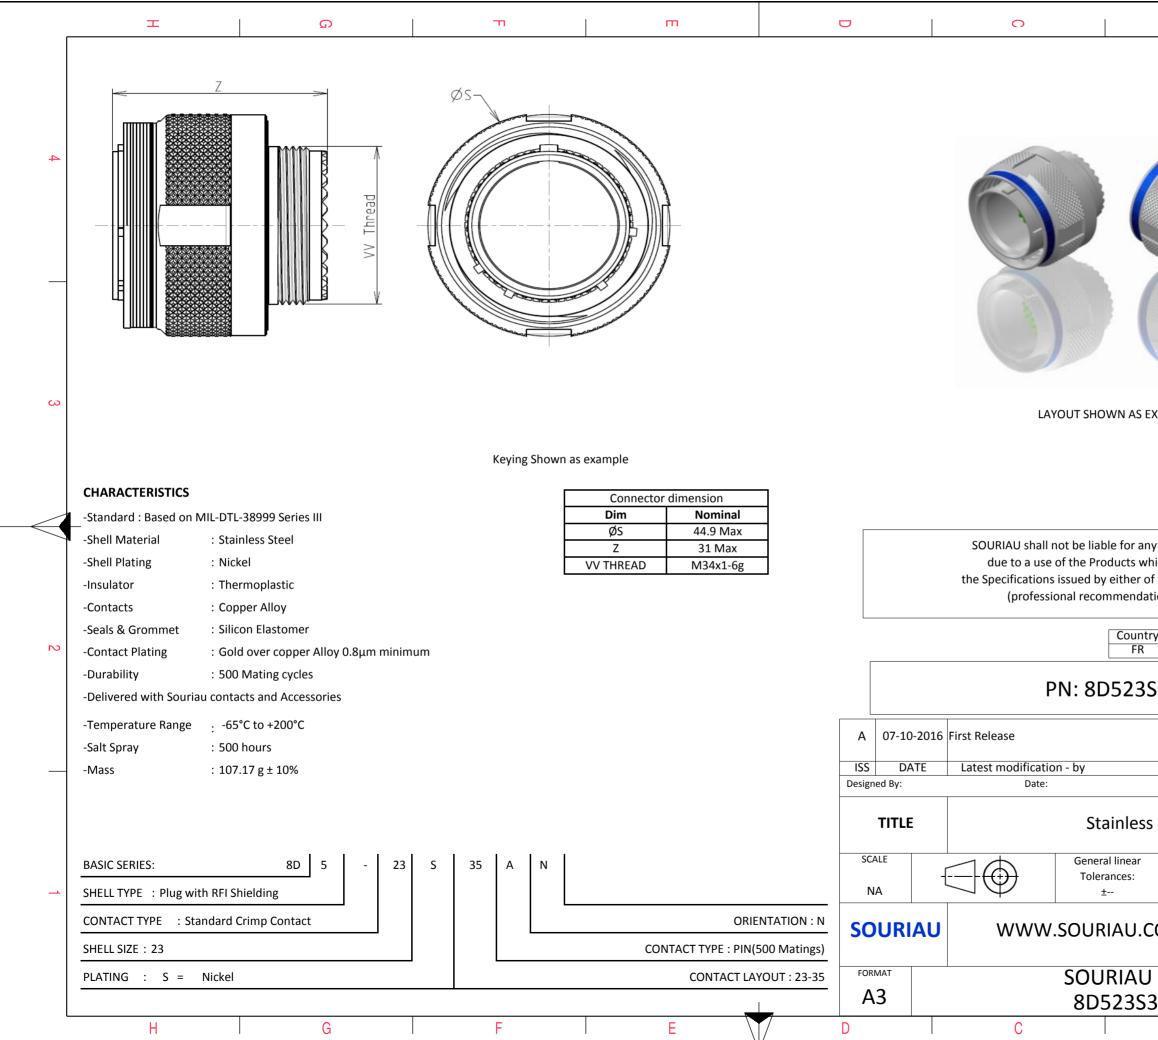

|                                                                                                                                        | σ                                                                                                          | I      | A          |        |   |  |  |  |
|----------------------------------------------------------------------------------------------------------------------------------------|------------------------------------------------------------------------------------------------------------|--------|------------|--------|---|--|--|--|
|                                                                                                                                        |                                                                                                            |        |            |        | 4 |  |  |  |
|                                                                                                                                        | C                                                                                                          |        |            |        |   |  |  |  |
|                                                                                                                                        |                                                                                                            |        |            |        | 3 |  |  |  |
| AS EXA                                                                                                                                 | AMPLE                                                                                                      |        |            |        | 0 |  |  |  |
| r any non-conformity or damage<br>s which does not comply with<br>er of the Parties or by a third party<br>ndation, technical notice.) |                                                                                                            |        |            |        |   |  |  |  |
| untry<br>FR                                                                                                                            | Jurisdiction & Control List<br>Not Listed                                                                  |        |            |        |   |  |  |  |
| 353                                                                                                                                    | 535AN                                                                                                      |        |            |        |   |  |  |  |
|                                                                                                                                        |                                                                                                            |        |            | MOD N° |   |  |  |  |
|                                                                                                                                        |                                                                                                            | CUSTOM | ER DRAWING |        | - |  |  |  |
| ess S                                                                                                                                  | ss Steel Plug 8D series                                                                                    |        |            |        |   |  |  |  |
| ar<br>:                                                                                                                                | NPRDS / PROJECT<br>859                                                                                     |        |            |        |   |  |  |  |
|                                                                                                                                        | .COM This document is the property of SOURIAU it must not be reproduced or communicated without permission |        |            |        |   |  |  |  |
|                                                                                                                                        | DRG N°<br>5AN-C                                                                                            |        |            | SHEET  |   |  |  |  |
| 55                                                                                                                                     | BAN-C                                                                                                      |        | A          | _, _   | J |  |  |  |
|                                                                                                                                        |                                                                                                            |        |            |        |   |  |  |  |