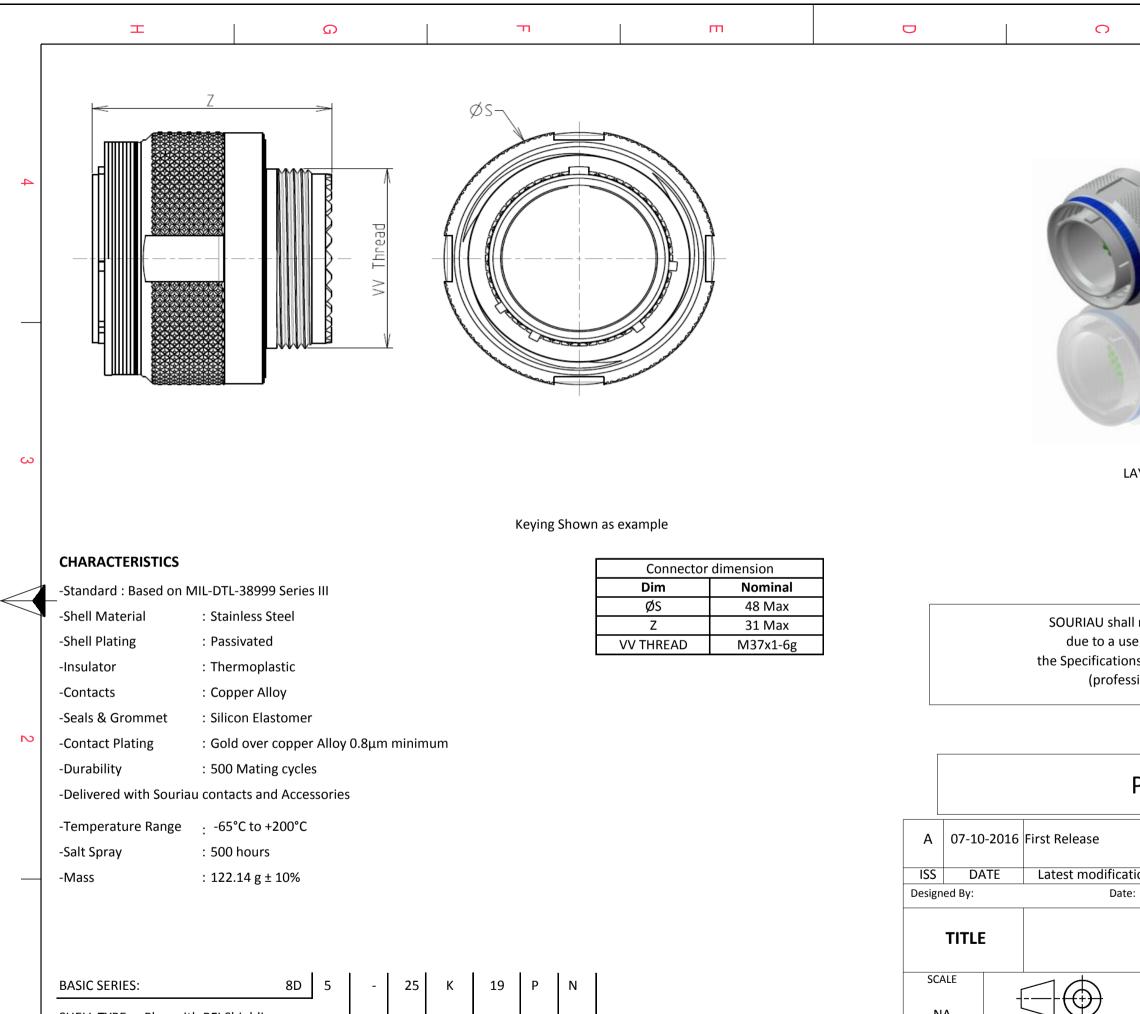

| SHELL TYPE : Plug w | vith RFI Shielding |        |   |            |                     | NA        | 1 | JW  |
|---------------------|--------------------|--------|---|------------|---------------------|-----------|---|-----|
| CONTACT TYPE : S    | tandard Crimp Co   | ontact |   |            | ORIENTATION :       |           |   | WWV |
| SHELL SIZE : 25     |                    |        |   | CONTACT TY | PE : PIN(500 Mating |           |   |     |
| PLATING : K =       | Passivated         |        |   | CON        | ITACT LAYOUT : 25-  | 19 FORMAT |   |     |
|                     |                    |        |   |            |                     | A3        |   |     |
| Н                   |                    | G      | F | Е          |                     | D         |   | С   |

|                                                                                                        |                                     |          | 4 |  |  |  |  |  |  |
|--------------------------------------------------------------------------------------------------------|-------------------------------------|----------|---|--|--|--|--|--|--|
|                                                                                                        |                                     |          |   |  |  |  |  |  |  |
|                                                                                                        |                                     |          |   |  |  |  |  |  |  |
|                                                                                                        | J.                                  |          |   |  |  |  |  |  |  |
|                                                                                                        |                                     |          |   |  |  |  |  |  |  |
|                                                                                                        |                                     |          |   |  |  |  |  |  |  |
|                                                                                                        |                                     |          |   |  |  |  |  |  |  |
|                                                                                                        | 1                                   |          |   |  |  |  |  |  |  |
|                                                                                                        |                                     |          |   |  |  |  |  |  |  |
| LAYOUT SHOWN AS EXAMPLE                                                                                |                                     |          | 3 |  |  |  |  |  |  |
|                                                                                                        |                                     |          |   |  |  |  |  |  |  |
|                                                                                                        |                                     |          |   |  |  |  |  |  |  |
|                                                                                                        |                                     |          |   |  |  |  |  |  |  |
|                                                                                                        |                                     |          |   |  |  |  |  |  |  |
| all not be liable for any non-conformity or damage                                                     |                                     |          |   |  |  |  |  |  |  |
| use of the Products which does not comply with ons issued by either of the Parties or by a third party |                                     |          |   |  |  |  |  |  |  |
| essional recommendation, technical notice.)                                                            |                                     |          |   |  |  |  |  |  |  |
| Country Jurisdiction & Control List                                                                    |                                     |          |   |  |  |  |  |  |  |
| FR Not Listed                                                                                          |                                     |          |   |  |  |  |  |  |  |
| PN: 8D525K19PN                                                                                         |                                     |          |   |  |  |  |  |  |  |
|                                                                                                        |                                     |          |   |  |  |  |  |  |  |
|                                                                                                        |                                     |          |   |  |  |  |  |  |  |
| ation - by                                                                                             |                                     | MOD N°   |   |  |  |  |  |  |  |
| te:                                                                                                    | CUSTOMER DRAWING                    |          |   |  |  |  |  |  |  |
| Stainless Steel Plug                                                                                   | 8D series                           |          |   |  |  |  |  |  |  |
|                                                                                                        |                                     |          |   |  |  |  |  |  |  |
| General linear<br>Tolerances:                                                                          | NPRDS / PROJECT                     |          |   |  |  |  |  |  |  |
| ±                                                                                                      | 859                                 |          |   |  |  |  |  |  |  |
|                                                                                                        | This document is the pro<br>SOURIAU | perty of |   |  |  |  |  |  |  |
| N.SOURIAU.COM<br>it must not be reproduced or<br>communicated without permission                       |                                     |          |   |  |  |  |  |  |  |
| SOURIAU DRG N°                                                                                         |                                     | SHEET    |   |  |  |  |  |  |  |
| 8D525K19PN-C                                                                                           |                                     | 1/2      |   |  |  |  |  |  |  |
| B                                                                                                      | A                                   |          |   |  |  |  |  |  |  |
|                                                                                                        |                                     |          |   |  |  |  |  |  |  |