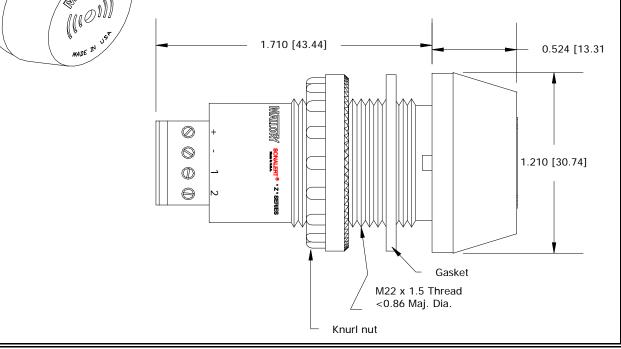

## Specifications:

| Sound Level Category:   | Medium                                                                        | Medium                                    | Medium                                    | Medium                                           |  |
|-------------------------|-------------------------------------------------------------------------------|-------------------------------------------|-------------------------------------------|--------------------------------------------------|--|
| Mode of Operation:      | Continuous                                                                    | Slow Pulse @ 1 PPS                        | Fast Pulse @ 10 PPS                       | Siren Sweep 2.8 - 3.4 kHz<br>@ 5 Sweeps per Sec. |  |
| Loudness @ 2 FT:        | 75 to 85 dB(A) Typ.                                                           | 75 to 85 dB(A) Typ.                       | 75 to 85 dB(A) Typ.                       | 75 to 85 dB(A) Typ.                              |  |
| Pulse Rate (PPS):       |                                                                               | 1                                         | 10                                        | 5                                                |  |
| Frequency:              | 3300 ± 500 Hz                                                                 | 3300 ± 500 Hz                             | 3300 ± 500 Hz                             | 2800-3400 Hz                                     |  |
| Connection:             | "+" to Positive, "-" to<br>Ground                                             | "+" to Positive, "-" and "1"<br>to Ground | "+" to Positive, "-" and<br>"2" to Ground | "+" to Positive, "-", "1"<br>and "2" to Ground   |  |
| Voltage Rating:         | 6 to 16 VDC                                                                   |                                           |                                           |                                                  |  |
| Current Draw:           | 40mA MAX                                                                      |                                           |                                           |                                                  |  |
| Housing Material:       | 6/6 Nylon, Color: Black                                                       |                                           |                                           |                                                  |  |
| Storage Temperature:    | -40° to +80° C                                                                |                                           |                                           |                                                  |  |
| Operating Temperature   |                                                                               |                                           |                                           |                                                  |  |
| Panel Mounting:         | Recommended hole size is 22.5 mm. Thread front will fit standard 22.5mm hole. |                                           |                                           |                                                  |  |
| Knurled Nut:            | Used to attach part to panel. The max recommended torque is 10 in-lbs.        |                                           |                                           |                                                  |  |
| Weight (Typical):       | 28 g                                                                          |                                           |                                           |                                                  |  |
| NEMA 3R,4X, & 12:       | Approved with use of ACC03.                                                   |                                           |                                           |                                                  |  |
| Options:                | Please contact factory.                                                       |                                           |                                           |                                                  |  |
| Dimensions: Inches (mm) |                                                                               | cUL Recognized                            |                                           | <b>ROHS</b> Complian                             |  |
|                         | SALLORIA<br>MICONN                                                            |                                           |                                           |                                                  |  |