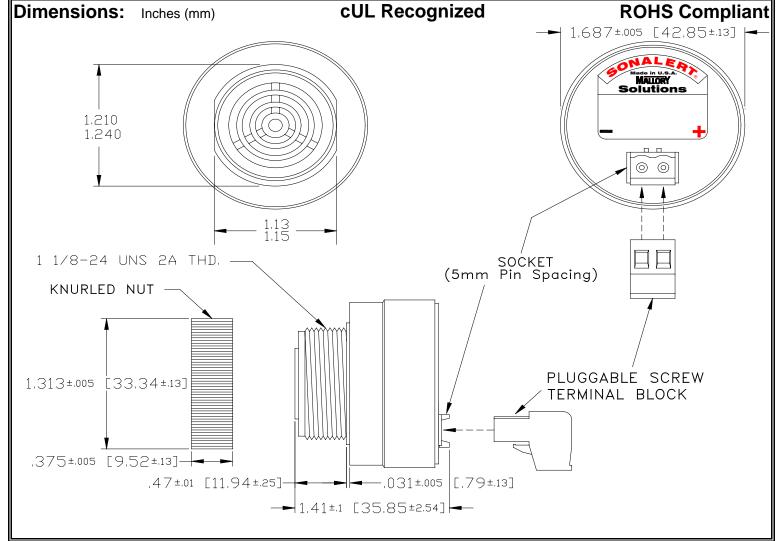

## MALLORY Mallory Sonalert Products, Inc. | Part #: SCE120LA2FP1B | Sales Outline Drawing | Revision: A

## Specifications:

| Sound Level Category  | Loud                                                                                       |
|-----------------------|--------------------------------------------------------------------------------------------|
| Mode of Operation     | Fast Pulse @ 10 PPS                                                                        |
| Voltage Rating        | 48 to 120 VAC                                                                              |
| Frequency             | 2000 ± 500 Hz                                                                              |
| Loudness @ 2 FT       | 85 to 95 dB(A) Typ.                                                                        |
| Current Draw          | 40mA MAX                                                                                   |
| Housing Material      | 6/6 Nylon, Color: Black                                                                    |
| Storage Temperature   | -40° to +85° C                                                                             |
| Operating Temperature | -40° to +85° C                                                                             |
| Panel Mounting        | Recommended hole size is 1.25"(31.75mm). Thread front will fit standard 30mm(1.181") hole. |
| Knurled Nut           | Used to attach part to panel. The max recommended torque is 10 in-lbs.                     |
| Weight (Typical)      | 1.6 oz (45g)                                                                               |
| NEMA 3R,4X, & 12      | Approved with use of ACC03.                                                                |
| cUL Recognition       | Supply voltage shall employ Transient Voltage Surge Suppression.                           |
| Options               | Please contact factory.                                                                    |
|                       |                                                                                            |