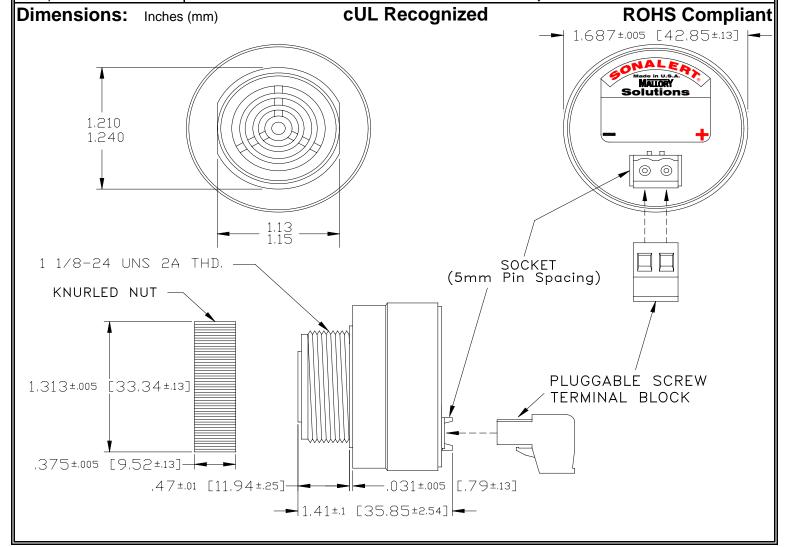

## MALLORY Mallory Sonalert Products,Inc. | Part #: SCE048LA3SU1B Sales Outline Drawing | Revision: B

## Specifications:

| Sound Level Category  | Loud                                                                                       |
|-----------------------|--------------------------------------------------------------------------------------------|
| Mode of Operation     | Slow Speed Up @ 0.5 -8 PPS in 60 Seconds                                                   |
| Voltage Rating        | 28 to 48 VAC                                                                               |
| Frequency             | 2900 ± 500 Hz                                                                              |
| Loudness @ 2 FT       | 85 to 95 dB(A) Typ.                                                                        |
| Current Draw          | 40mA MAX                                                                                   |
| Housing Material      | 6/6 Nylon, Color: Black                                                                    |
| Storage Temperature   | -40° to +85° C                                                                             |
| Operating Temperature | -40° to +85° C                                                                             |
| Panel Mounting        | Recommended hole size is 1.25"(31.75mm). Thread front will fit standard 30mm(1.181") hole. |
| Knurled Nut           | Used to attach part to panel. The max recommended torque is 10 in-lbs.                     |
| Weight (Typical)      | 1.6 oz (45g)                                                                               |
| NEMA 3R,4X, & 12      | Approved with use of ACC03.                                                                |
| cUL Recognition       | Supply voltage shall employ Transient Voltage Surge Suppression.                           |
| Options               | Please contact factory.                                                                    |