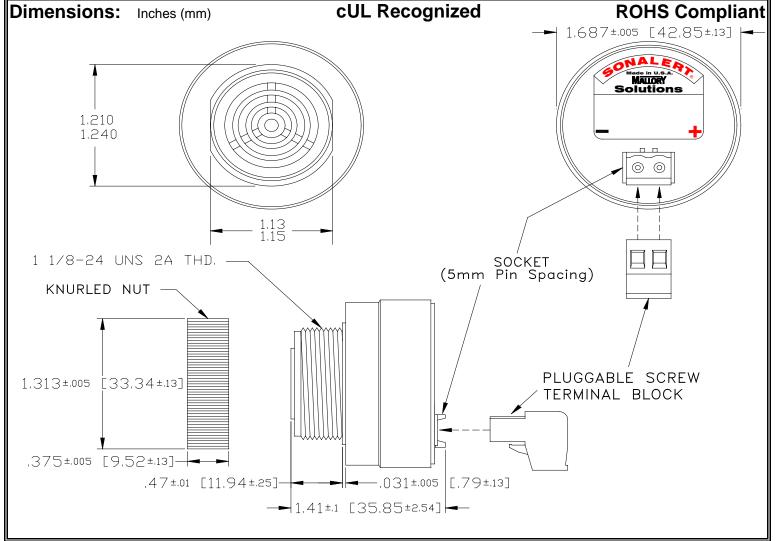

## MALLORY Mallory Sonalert Products,Inc. | Part #: SCE120LA3PS1B Sales Outline Drawing | Revision: B

## Specifications:

| Sound Level Category  | Loud                                                                                       |
|-----------------------|--------------------------------------------------------------------------------------------|
| Mode of Operation     | Short Beep @ 1 PPS, 10% Duty Cycle                                                         |
| Voltage Rating        | 48 to 120 VAC                                                                              |
| Frequency             | 2900 ± 500 Hz                                                                              |
| Loudness @ 2 FT       | 85 to 95 dB(A) Typ.                                                                        |
| Current Draw          | 40mA MAX                                                                                   |
| Housing Material      | 6/6 Nylon, Color: Black                                                                    |
| Storage Temperature   | -40° to +85° C                                                                             |
| Operating Temperature | -40° to +85° C                                                                             |
| Panel Mounting        | Recommended hole size is 1.25"(31.75mm). Thread front will fit standard 30mm(1.181") hole. |
| Knurled Nut           | Used to attach part to panel. The max recommended torque is 10 in-lbs.                     |
| Weight (Typical)      | 1.6 oz (45g)                                                                               |
| NEMA 3R,4X, & 12      | Approved with use of ACC03.                                                                |
| cUL Recognition       | Supply voltage shall employ Transient Voltage Surge Suppression.                           |
| Options               | Please contact factory.                                                                    |
|                       |                                                                                            |