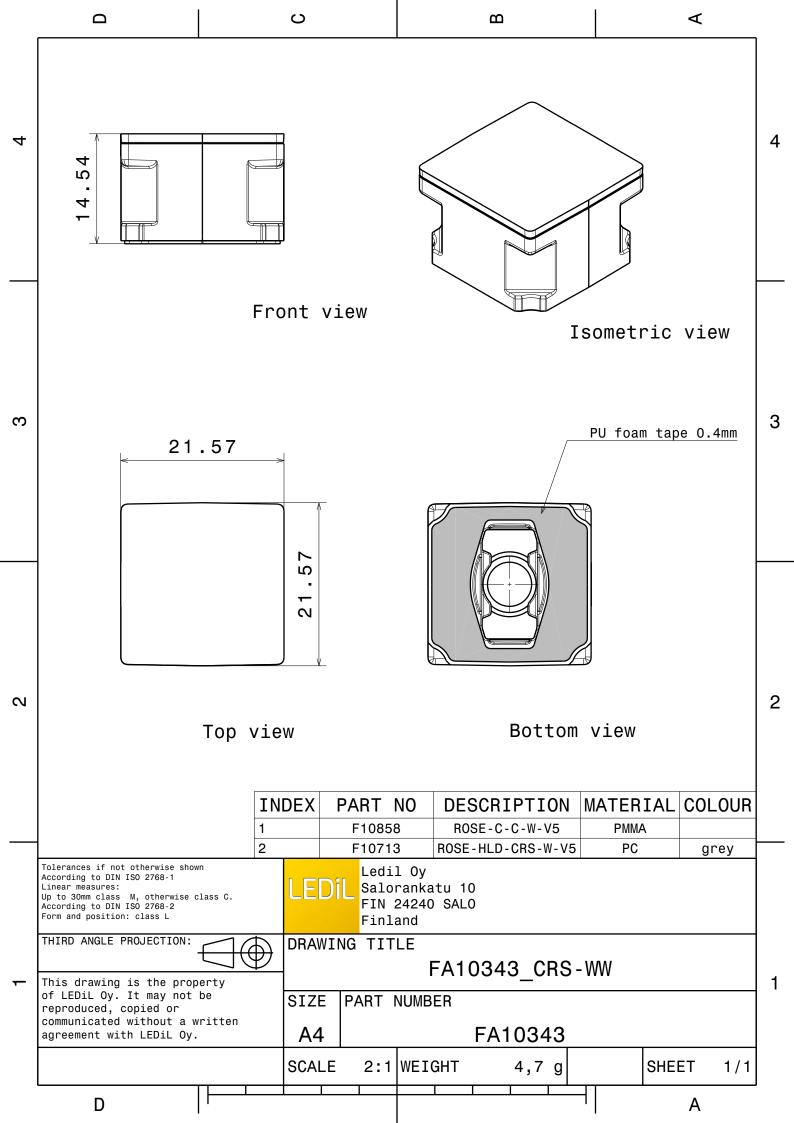

## **DETAILS**

Product Number FA10343\_CRS-WW

Family Rose
Type Assembly
Color grey

 Diameter
 21,6 + 21,6 mm

 Height
 14,54 mm

 Style
 square

 Optic Material
 PC

**Holder Material** 

Fastening tape

**Status** production ready

ROHS Comliant Yes

Date Updated 8/12/2016