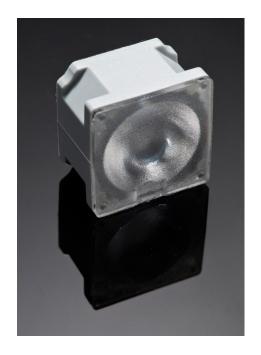

## **DETAILS**

Product Number FA10343\_CRS-WW

Family Rose
Type Assembly
Color grey

 Diameter
 21,6 + 21,6 mm

 Height
 14,54 mm

 Style
 square

 Optic Material
 PC

**Holder Material** 

Fastening tape

**Status** production ready

ROHS Comliant Yes

Date Updated 8/12/2016