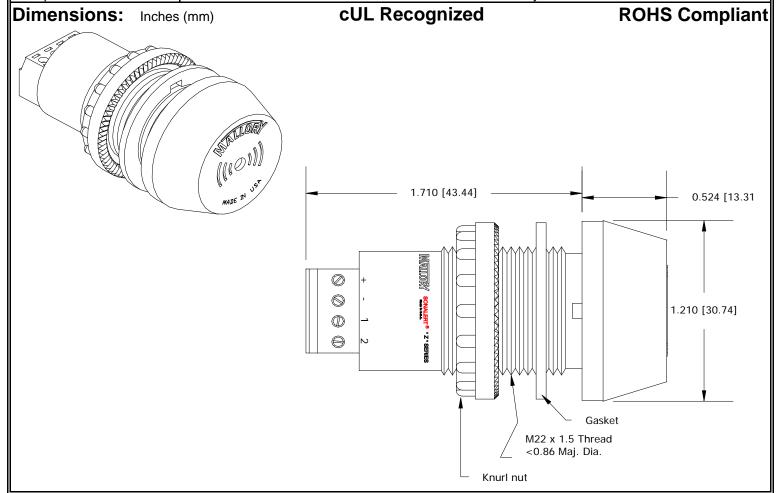

## MALLORY Mallory Sonalert Products, Inc. Part #: ZA016SDMT5 Sales Outline Drawing Revision: C

Specifications:

| Sound Level Category: | Soft                                                                          | Soft                         | Soft                     | Soft                               |
|-----------------------|-------------------------------------------------------------------------------|------------------------------|--------------------------|------------------------------------|
| Mode of Operation:    | Continuous                                                                    | Slow Pulse @ 1 PPS           | Fast Pulse @ 10 PPS      | Dual Tone 3.4 - 3.5 kHz<br>@ 7 WPS |
| Loudness @ 2 FT:      | 65 to 75 dB(A) Typ.                                                           | 65 to 75 dB(A) Typ.          | 65 to 75 dB(A) Typ.      | 65 to 75 dB(A) Typ.                |
| Pulse Rate (PPS):     |                                                                               | 1                            | 10                       | 7                                  |
| Frequency:            | 3300 ± 500 Hz                                                                 | 3300 ± 500 Hz                | 3300 ± 500 Hz            | 3450 ± 100 Hz                      |
| Connection:           | "+" to Positive, "-" to                                                       | "+" to Positive, "-" and "1" | "+" to Positive, "-" and | "+" to Positive, "-", "1"          |
|                       | Ground                                                                        | to Ground                    | "2" to Ground            | and "2" to Ground                  |
| Voltage Rating:       | 6 to 16 VDC                                                                   |                              |                          |                                    |
| Current Draw:         | 40mA MAX                                                                      |                              |                          |                                    |
| Housing Material:     | 6/6 Nylon, Color: Black                                                       |                              |                          |                                    |
| Storage Temperature:  | -40° to +80° C                                                                |                              |                          |                                    |
| Operating Temperature | -30° to +65° C                                                                |                              |                          |                                    |
| Panel Mounting:       | Recommended hole size is 22.5 mm. Thread front will fit standard 22.5mm hole. |                              |                          |                                    |
| Knurled Nut:          | Used to attach part to panel. The max recommended torque is 10 in-lbs.        |                              |                          |                                    |
| Weight (Typical):     | 28 g                                                                          |                              |                          |                                    |
| NEMA 3R,4X, & 12:     | Approved with use of ACC03.                                                   |                              |                          |                                    |
| Options:              | Please contact factory.                                                       |                              |                          |                                    |