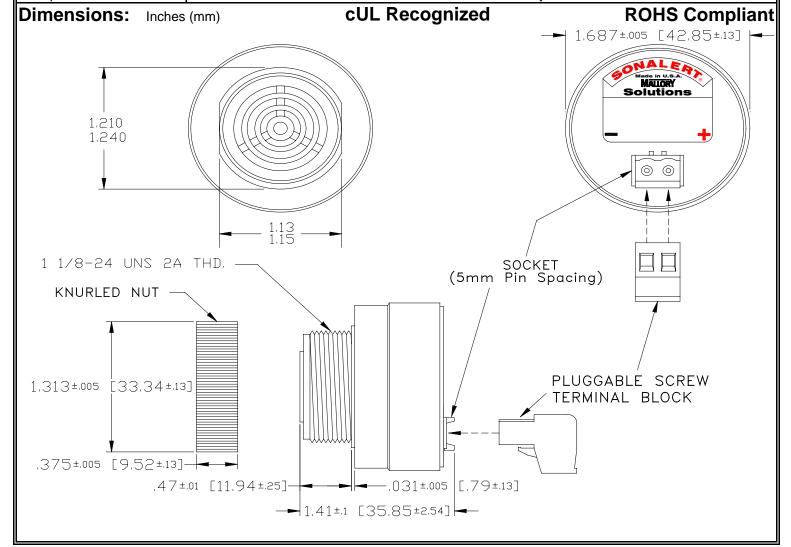

## MALLORY Mallory Sonalert Products, Inc. Part #: SCE028SA3DT7B Revision: **Sales Outline Drawing**

| <b>Specifications</b> |
|-----------------------|
|-----------------------|

| Sound Level Category  | Soft                                                                                       |
|-----------------------|--------------------------------------------------------------------------------------------|
| Mode of Operation     | Dual Tone 3.0 - 2.9 kHz @ 7 WPS                                                            |
| Voltage Rating        | 16 to 28 VAC                                                                               |
| Frequency             | 2900 ± 500 Hz                                                                              |
| Loudness @ 2 FT       | 65 to 75 dB(A) Typ.                                                                        |
| Current Draw          | 40mA MAX                                                                                   |
| Housing Material      | 6/6 Nylon, Color: Black                                                                    |
| Storage Temperature   | -40° to +85° C                                                                             |
| Operating Temperature | -40° to +85° C                                                                             |
| Panel Mounting        | Recommended hole size is 1.25"(31.75mm). Thread front will fit standard 30mm(1.181") hole. |
| Knurled Nut           | Used to attach part to panel. The max recommended torque is 10 in-lbs.                     |
| Weight (Typical)      | 1.6 oz (45g)                                                                               |
| NEMA 3R,4X, & 12      | Approved with use of ACC03.                                                                |
| cUL Recognition       | cUL Recognized                                                                             |
| Options               | Please contact factory.                                                                    |