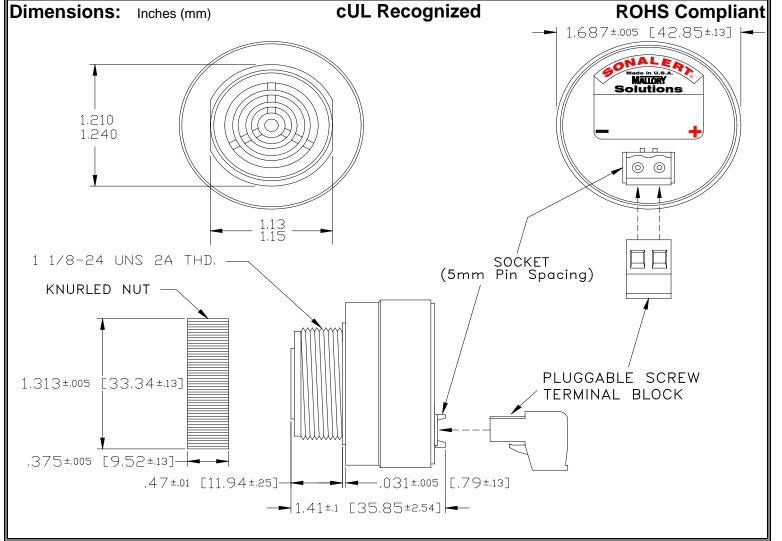

## MALLORY Mallory Sonalert Products, Inc. | Part #: SCE048LD2FP1B | Sales Outline Drawing | Revision: A

## Specifications:

| Sound Level Category  | Loud                                                                                       |
|-----------------------|--------------------------------------------------------------------------------------------|
| Mode of Operation     | Fast Pulse @ 10 PPS                                                                        |
| Voltage Rating        | 28 to 48 VDC                                                                               |
| Frequency             | 2000 ± 500 Hz                                                                              |
| Loudness @ 2 FT       | 85 to 95 dB(A) Typ.                                                                        |
| Current Draw          | 40mA MAX                                                                                   |
| Housing Material      | 6/6 Nylon, Color: Black                                                                    |
| Storage Temperature   | -40° to +85° C                                                                             |
| Operating Temperature | -40° to +85° C                                                                             |
| Panel Mounting        | Recommended hole size is 1.25"(31.75mm). Thread front will fit standard 30mm(1.181") hole. |
| Knurled Nut           | Used to attach part to panel. The max recommended torque is 10 in-lbs.                     |
| Weight (Typical)      | 1.6 oz (45g)                                                                               |
| NEMA 3R,4X, & 12      | Approved with use of ACC03.                                                                |
| cUL Recognition       | Supply voltage shall employ Transient Voltage Surge Suppression.                           |
| Options               | Please contact factory.                                                                    |
|                       |                                                                                            |