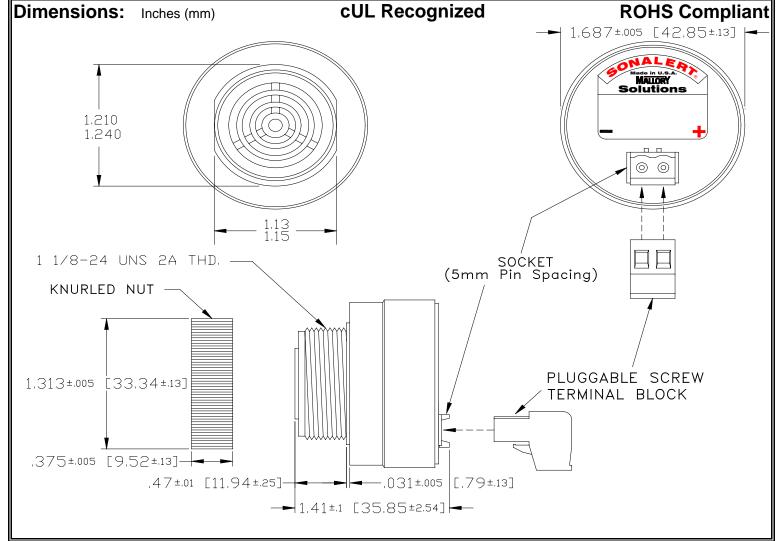

## MALLORY Mallory Sonalert Products, Inc. Part #: Revision: **Sales Outline Drawing**

SCE048MD3SU1B

Specifications:

| Sound Level Category  | Medium                                                                                     |
|-----------------------|--------------------------------------------------------------------------------------------|
| Mode of Operation     | Slow Speed Up @ 0.5 -8 PPS in 60 Seconds                                                   |
| Voltage Rating        | 28 to 48 VDC                                                                               |
| Frequency             | 2900 ± 500 Hz                                                                              |
| Loudness @ 2 FT       | 75 to 85 dB(A) Typ.                                                                        |
| Current Draw          | 40mA MAX                                                                                   |
| Housing Material      | 6/6 Nylon, Color: Black                                                                    |
| Storage Temperature   | -40° to +85° C                                                                             |
| Operating Temperature | -40° to +85° C                                                                             |
| Panel Mounting        | Recommended hole size is 1.25"(31.75mm). Thread front will fit standard 30mm(1.181") hole. |
| Knurled Nut           | Used to attach part to panel. The max recommended torque is 10 in-lbs.                     |
| Weight (Typical)      | 1.6 oz (45g)                                                                               |
| NEMA 3R,4X, & 12      | Approved with use of ACC03.                                                                |
| cUL Recognition       | Supply voltage shall employ Transient Voltage Surge Suppression.                           |
| Options               | Please contact factory.                                                                    |
|                       |                                                                                            |