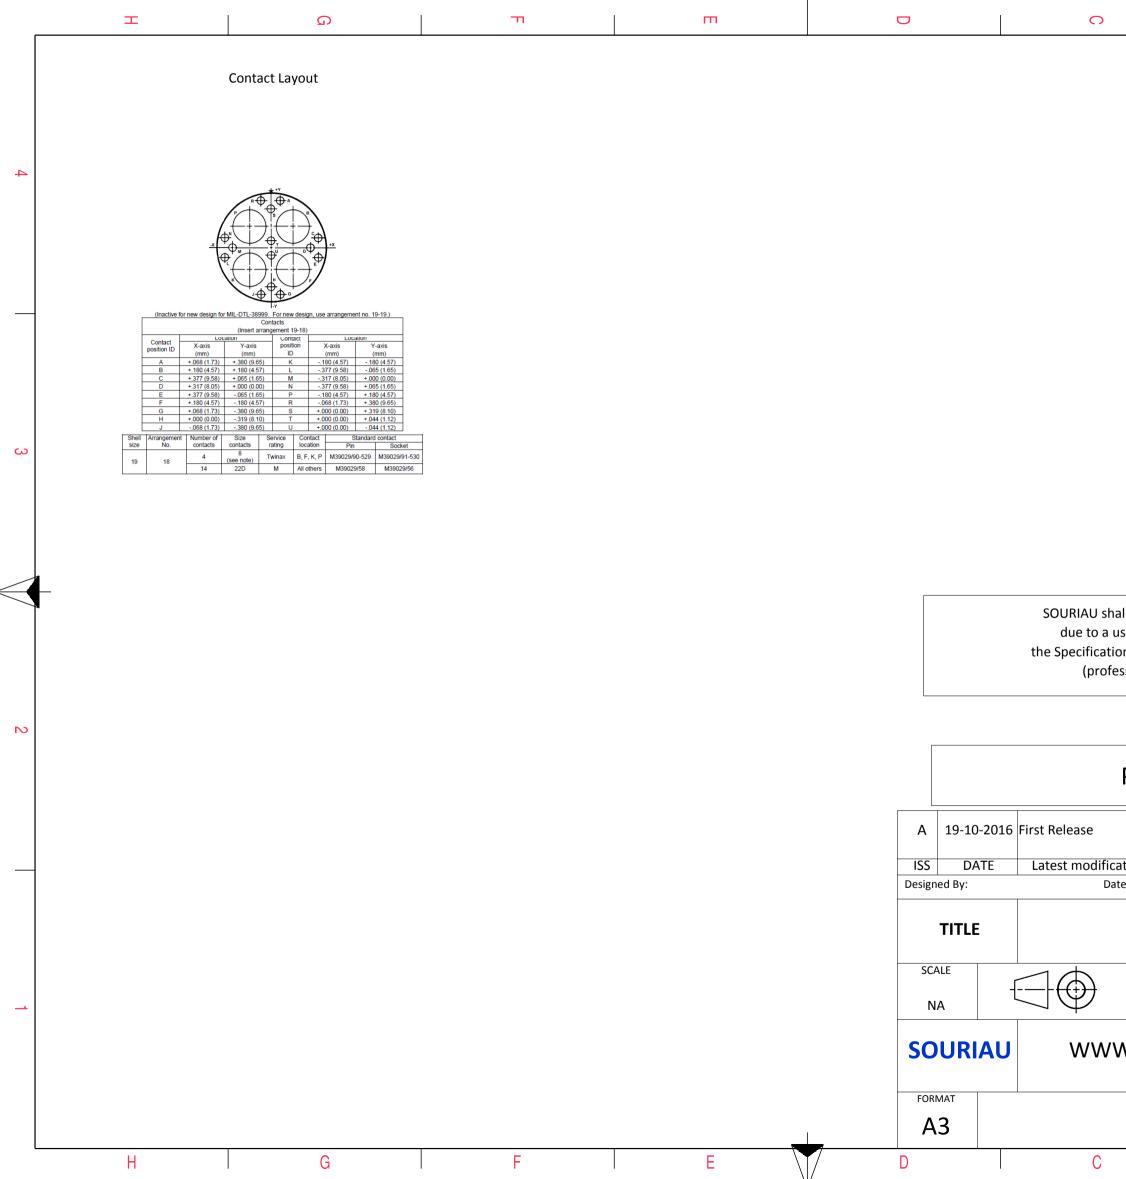

|        | T                                                                                                                                                     | G                                   | П           | m                 |                                |                                                                                                                                                                                                                                                       | C                                 | œ                          | A                                       |              |   |
|--------|-------------------------------------------------------------------------------------------------------------------------------------------------------|-------------------------------------|-------------|-------------------|--------------------------------|-------------------------------------------------------------------------------------------------------------------------------------------------------------------------------------------------------------------------------------------------------|-----------------------------------|----------------------------|-----------------------------------------|--------------|---|
| 4      |                                                                                                                                                       | V Thread                            |             |                   |                                |                                                                                                                                                                                                                                                       |                                   |                            |                                         |              | 4 |
| ω      |                                                                                                                                                       |                                     |             |                   |                                |                                                                                                                                                                                                                                                       | LAYOUT S                          | HOWN AS EXAMPLE            |                                         |              | 3 |
|        |                                                                                                                                                       |                                     | Keying Shov | vn as example     |                                |                                                                                                                                                                                                                                                       |                                   |                            |                                         |              |   |
|        | CHARACTERISTICS -Standard : Based on MIL-DTL-38999                                                                                                    | Series III                          |             | Connector dim Dim | Nominal                        |                                                                                                                                                                                                                                                       |                                   |                            |                                         |              |   |
|        | -Shell Material : Aluminium<br>-Shell Plating : Olive drab Cadmiu<br>-Insulator : Thermoplastic<br>-Contacts : Copper Alloy                           | Cadmium<br>stic                     |             | Z 31 Ma           | 38.5 Max<br>31 Max<br>M28x1-6g | SOURIAU shall not be liable for any non-conformity or damage<br>due to a use of the Products which does not comply with<br>the Specifications issued by either of the Parties or by a third party<br>(professional recommendation, technical notice.) |                                   |                            |                                         |              |   |
| $\sim$ | -Seals & Grommet : Silicon Elas<br>-Contact Plating : Gold over d                                                                                     | tomer<br>copper Alloy 0.8µm minimur | n           |                   |                                |                                                                                                                                                                                                                                                       |                                   | Country Ju<br>FR           | risdiction & Control List<br>Not Listed |              | 2 |
|        | -Durability : 500 Mating cycles<br>-Delivered with Souriau contacts and Accessories                                                                   |                                     |             |                   |                                |                                                                                                                                                                                                                                                       | PN: 8D519W18SN                    |                            |                                         |              |   |
|        | -Temperature Range : -65°C to +175°C<br>-Salt Spray : 500 hours                                                                                       |                                     |             |                   |                                |                                                                                                                                                                                                                                                       |                                   |                            |                                         |              | - |
| _      |                                                                                                                                                       |                                     |             |                   |                                | ISS DATE<br>Designed By:                                                                                                                                                                                                                              | Latest modification - by<br>Date: |                            | CUSTOMER DRAWING                        | MOD N°       |   |
|        |                                                                                                                                                       |                                     |             |                   |                                |                                                                                                                                                                                                                                                       | Aluminium Plug 8D series          |                            |                                         |              |   |
|        | BASIC SERIES:                                                                                                                                         |                                     | W 18 S N    |                   |                                | SCALE                                                                                                                                                                                                                                                 |                                   | neral linear<br>blerances: | NPRDS / PROJECT<br><b>859</b>           |              |   |
|        | SHELL TYPE : Plug with RFI Shielding         CONTACT TYPE : Standard Crimp Contact         SHELL SIZE : 19         CONTACT TYPE : SOCKET(500 Matings) |                                     |             |                   |                                | SOURIAU                                                                                                                                                                                                                                               | This document is the prope        |                            |                                         | 1            |   |
|        |                                                                                                                                                       |                                     |             |                   |                                |                                                                                                                                                                                                                                                       |                                   |                            |                                         |              |   |
|        | PLATING : W = Olive drab Cad                                                                                                                          | lmium                               |             |                   | CONTACT LAYOUT : 19-18         | FORMAT<br>A3                                                                                                                                                                                                                                          |                                   | URIAU DRG N<br>0519W18SN-( |                                         | SHEET<br>1/2 |   |
| L      | Н                                                                                                                                                     | G                                   | F           | E                 |                                |                                                                                                                                                                                                                                                       | C C                               | B                          |                                         | -, -         | J |
|        | 11 1                                                                                                                                                  | U I                                 | I           |                   | $\bigvee$                      |                                                                                                                                                                                                                                                       | U                                 |                            | I A                                     |              |   |