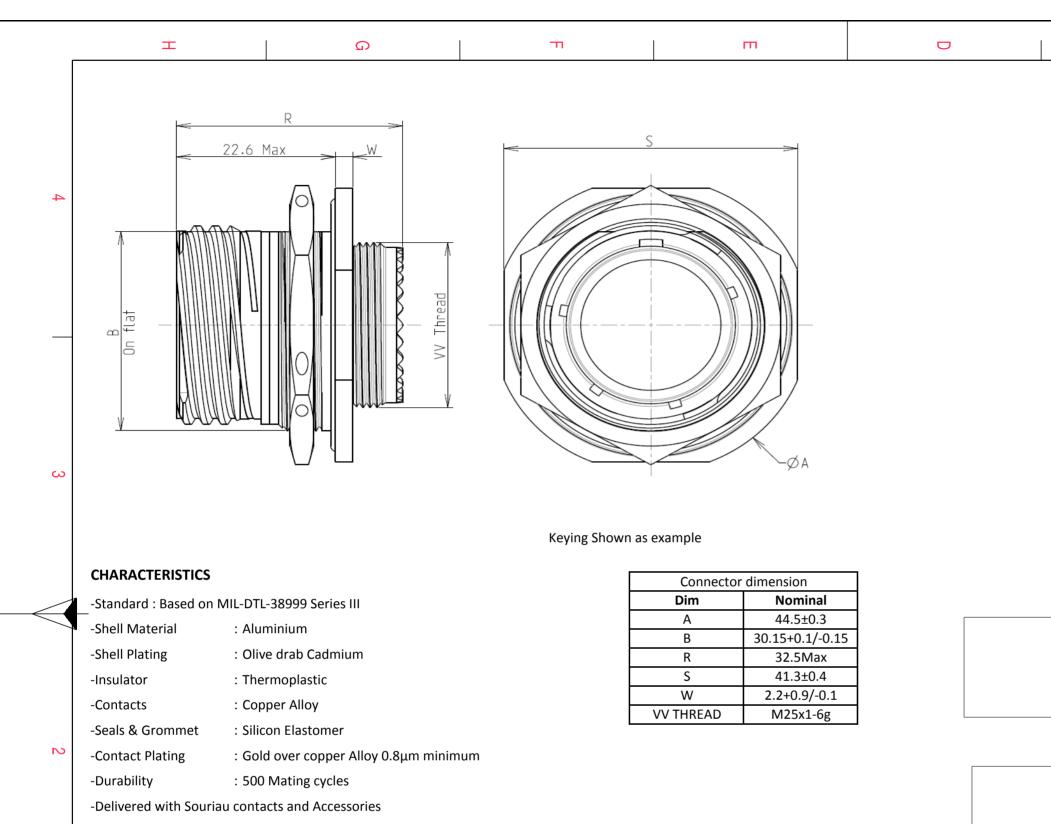

W

99

S

F

С

-Temperature Range : -65°C to +175°C

-Salt Spray : 500 hours

Н

-Mass

\_

G

: 49.18 g ± 10%

SOURIAU s due to a the Specifica (pro

ORIENTATION : C

CONTACT LAYOUT : 17-99

CONTACT TYPE : SOCKET(500 Matings)