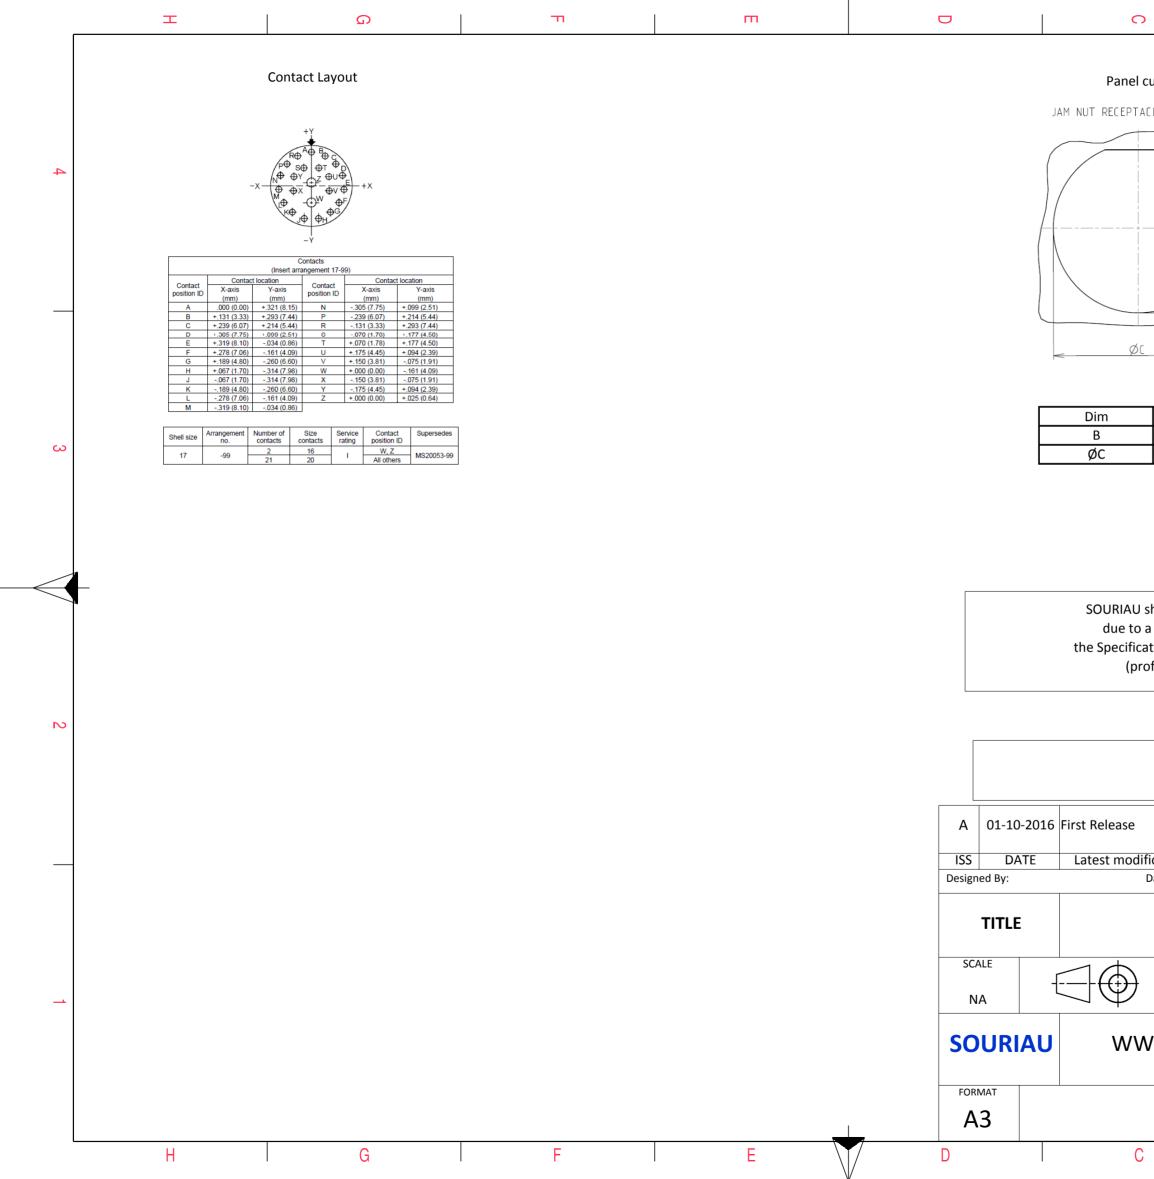

| C.                                                                                                                                                                                                                             |                                    | Φ        |                               | A     |        |   |
|--------------------------------------------------------------------------------------------------------------------------------------------------------------------------------------------------------------------------------|------------------------------------|----------|-------------------------------|-------|--------|---|
|                                                                                                                                                                                                                                |                                    |          | I I                           |       |        |   |
| l cutou                                                                                                                                                                                                                        | t                                  |          |                               |       |        |   |
| ACLE (T                                                                                                                                                                                                                        | YPE 7)                             |          |                               |       |        |   |
|                                                                                                                                                                                                                                |                                    |          |                               |       |        |   |
|                                                                                                                                                                                                                                |                                    |          |                               |       |        | 4 |
|                                                                                                                                                                                                                                |                                    |          |                               |       |        |   |
| δς                                                                                                                                                                                                                             | >                                  |          |                               |       |        |   |
|                                                                                                                                                                                                                                |                                    |          |                               |       |        |   |
|                                                                                                                                                                                                                                | Nominal                            |          |                               |       |        |   |
|                                                                                                                                                                                                                                | 0.73+0/-0.25<br>2.01+0.25/-0       |          |                               |       |        | 3 |
|                                                                                                                                                                                                                                | <u>·</u>                           |          |                               |       |        |   |
|                                                                                                                                                                                                                                |                                    |          |                               |       |        |   |
|                                                                                                                                                                                                                                |                                    |          |                               |       |        |   |
|                                                                                                                                                                                                                                |                                    |          |                               |       |        |   |
| J shall not be liable for any non-conformity or damage<br>o a use of the Products which does not comply with<br>cations issued by either of the Parties or by a third party<br>professional recommendation, technical notice.) |                                    |          |                               |       |        |   |
| CountryJurisdiction & Control ListFRNot Listed                                                                                                                                                                                 |                                    |          |                               | ist   |        | 2 |
| PN: 8D717W99SC                                                                                                                                                                                                                 |                                    |          |                               |       |        |   |
|                                                                                                                                                                                                                                |                                    |          |                               |       |        |   |
|                                                                                                                                                                                                                                |                                    |          |                               |       |        |   |
| dificatic<br>Date:                                                                                                                                                                                                             | on - by                            |          | CUSTOMER DR                   | AWING | MOD N° |   |
| Aluminium Receptacle 8D series                                                                                                                                                                                                 |                                    |          |                               |       |        |   |
| }                                                                                                                                                                                                                              | General linear<br>Tolerances:<br>± | r        | NPRDS / PROJECT<br><b>859</b> |       |        | 1 |
| WW.SOURIAU.COM       This document is the property of SOURIAU         it must not be reproduced or communicated without permission                                                                                             |                                    |          |                               |       |        |   |
|                                                                                                                                                                                                                                | SOURIA                             | U DRG N° | 1                             |       | SHEET  |   |
|                                                                                                                                                                                                                                | 8D717\                             | N99SC-C  |                               |       | 2/2    |   |
| С                                                                                                                                                                                                                              |                                    | В        |                               | Α     |        | J |
|                                                                                                                                                                                                                                |                                    |          |                               |       |        |   |