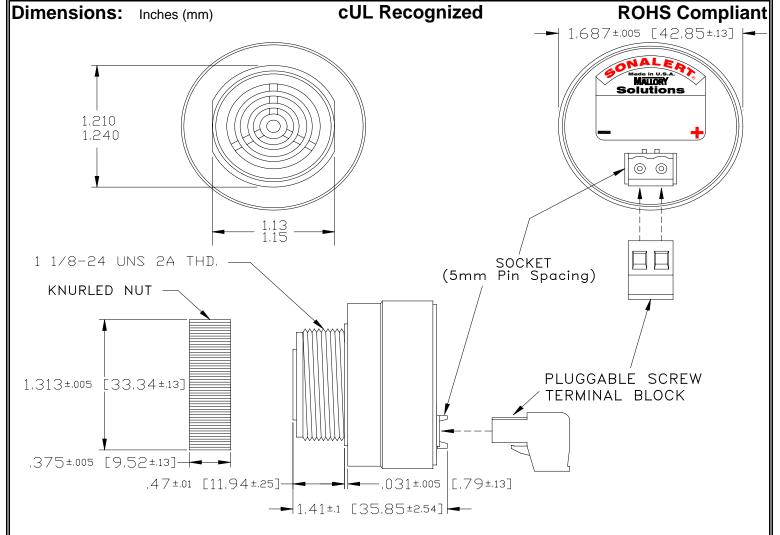

## Specifications:

| 0                     | NA a alli una                                                                              |
|-----------------------|--------------------------------------------------------------------------------------------|
| Sound Level Category  | Medium                                                                                     |
| Mode of Operation     | Dual Tone 3.0 - 2.9 kHz @ 1.5 WPS                                                          |
| Voltage Rating        | 48 to 120 VAC                                                                              |
| Frequency             | 2900 ± 500 Hz                                                                              |
| Loudness @ 2 FT       | 75 to 85 dB(A) Typ.                                                                        |
| Current Draw          | 40mA MAX                                                                                   |
| Housing Material      | 6/6 Nylon, Color: Black                                                                    |
| Storage Temperature   | -40° to +85° C                                                                             |
| Operating Temperature | -40° to +85° C                                                                             |
| Panel Mounting        | Recommended hole size is 1.25"(31.75mm). Thread front will fit standard 30mm(1.181") hole. |
| Knurled Nut           | Used to attach part to panel. The max recommended torque is 10 in-lbs.                     |
| Weight (Typical)      | 1.6 oz (45g)                                                                               |
| NEMA 3R,4X, & 12      | Approved with use of ACC03.                                                                |
| cUL Recognition       | Supply voltage shall employ Transient Voltage Surge Suppression.                           |
| Options               | Please contact factory.                                                                    |