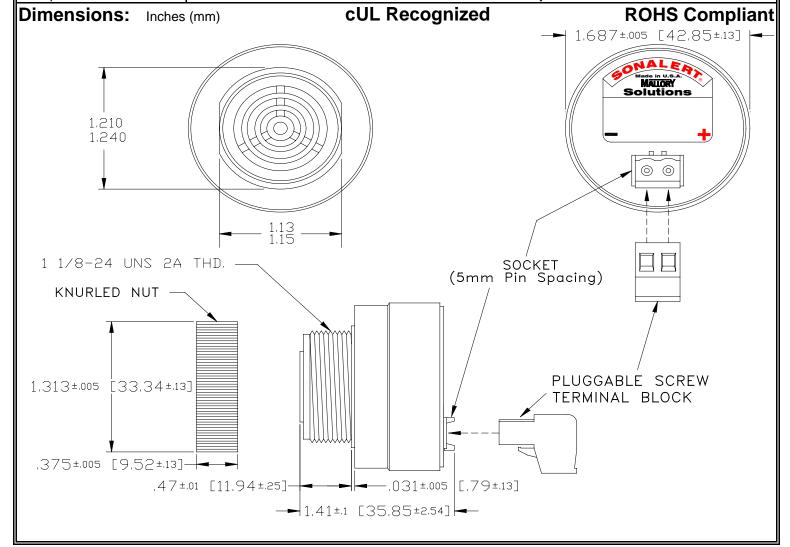

## MALLORY Mallory Sonalert Products,Inc. | Part #: SCE028MA3SU1B Sales Outline Drawing | Revision: B

Specifications:

| Sound Level Category  | Medium                                                                                     |
|-----------------------|--------------------------------------------------------------------------------------------|
| Mode of Operation     | Slow Speed Up @ 0.5 -8 PPS in 60 Seconds                                                   |
| Voltage Rating        | 16 to 28 VAC                                                                               |
| Frequency             | 2900 ± 500 Hz                                                                              |
| Loudness @ 2 FT       | 75 to 85 dB(A) Typ.                                                                        |
| Current Draw          | 40mA MAX                                                                                   |
| Housing Material      | 6/6 Nylon, Color: Black                                                                    |
| Storage Temperature   | -40° to +85° C                                                                             |
| Operating Temperature | -40° to +85° C                                                                             |
| Panel Mounting        | Recommended hole size is 1.25"(31.75mm). Thread front will fit standard 30mm(1.181") hole. |
| Knurled Nut           | Used to attach part to panel. The max recommended torque is 10 in-lbs.                     |
| Weight (Typical)      | 1.6 oz (45g)                                                                               |
| NEMA 3R,4X, & 12      | Approved with use of ACC03.                                                                |
| cUL Recognition       | cUL Recognized                                                                             |
| Options               | Please contact factory.                                                                    |