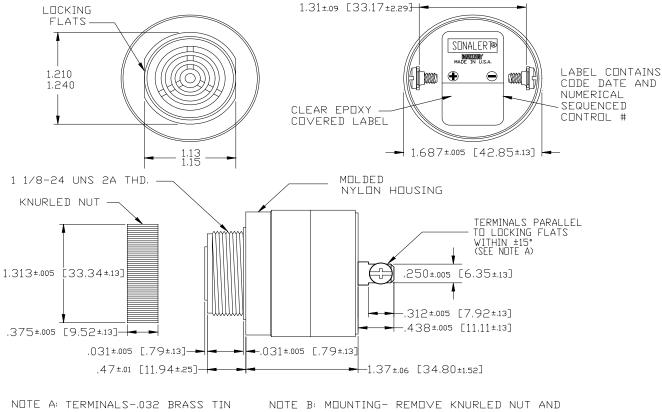

## **Dimensions:** Inches (mm)

NOTE A: TERMINALS-.032 BRASS TIN PLATED, TAPPED FOR #6-32 SCREW. TWO #6-32 NICKEL PLATED BRASS SCREWS INCLUDED. WILL ACCEPT 1/4" QUICK CONNECT. NOTE B: MOUNTING- REMOVE KNURLED NUT AND
INSERT THREADED FRONT THROUGH 1.25"
HOLE PUNCHED IN PANEL, IF
ORIENTATION IS NEEDED, NOTE LOCKING
FLATS ON DRAWING. SCREW NUT BACK
ON. DO NOT OVERTIGHTEN.