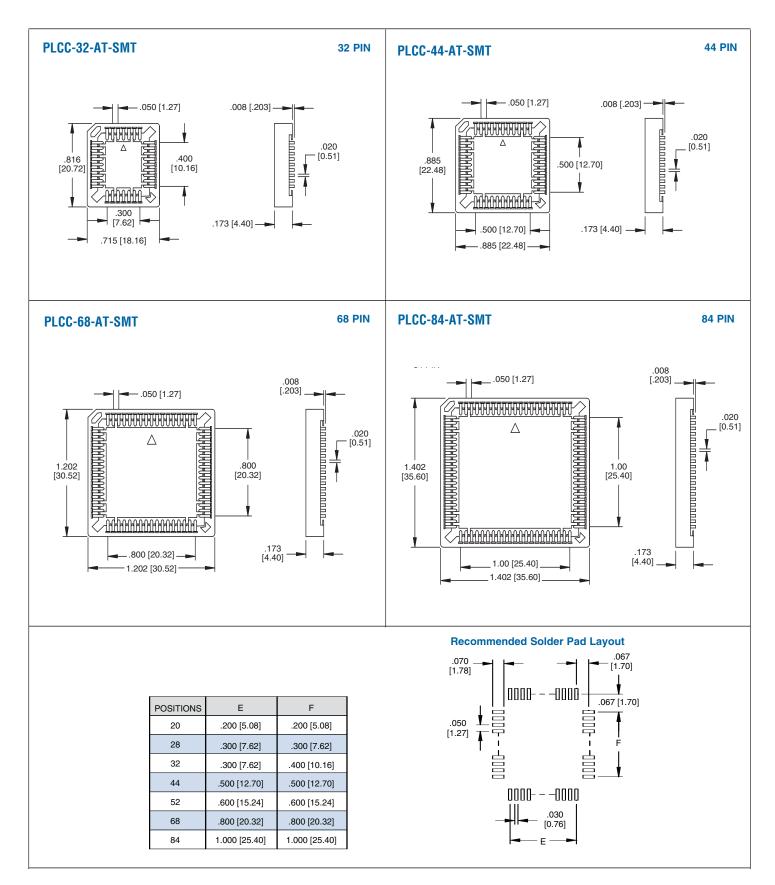

#### **ORDERING INFORMATION**

PLATING AT = Tin-plated AG = Gold-plated

**CONTACTS** 20, 28, 32, 44, 52, 68, 84, 100