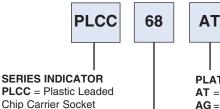

#### **ORDERING INFORMATION**

PLATING AT = Tin-plated AG = Gold-plated

**CONTACTS** 20, 28, 32, 44, 52, 68, 84, 100