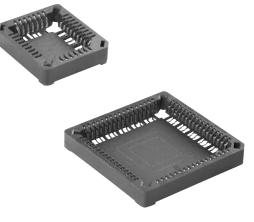

#### **INTRODUCTION:**

Adam Tech SMT PLCC Series Sockets are low profile, thin wall sockets designed to convert plastic leaded chips to a thru-hole PCB format on a .100" centerline grid. They conform to all applicable EIA and JEDEC standards. Adam Tech's superior precision stamped contact design provides consistent, high retention contacts for all size chips. Chip exchanges or replacements are easily made with Adam Tech's chip remover part no. PLCC-EXT.

#### FEATURES:

Full range of sizes from 20P ~ 100P Consistent, uniform high retention contacts Compatible with wide range of chip sizes No solder wicking design Hi Temp PPS insulator Open frame design for viewable solder joints