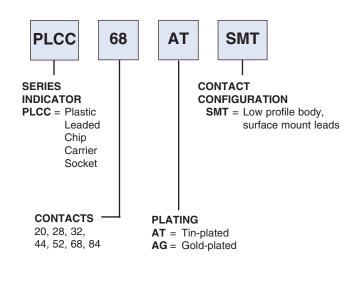

## PLCC SOCKETS PLASTIC LEADED CHIP CARRIER SOCKET SURFACE MOUNT PLCC SERIES

#### **ORDERING INFORMATION**

PLATING AT = Tin-plated AG = Gold-plated

**CONTACTS** 20, 28, 32, 44, 52, 68, 84, 100