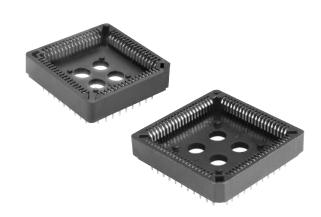

#### INTRODUCTION:

Adam Tech PLCC Series Sockets are designed to convert plastic leaded chips to a thru-hole PCB format on a .100" centerline grid. They conform to all applicable EIA and JEDEC standards. Adam Tech's superior precision stamped contact design provides consistent, high retention contacts for all size chips. Chip exchanges or replacements are easily made with Adam Tech's chip remover part no. PLCC-EXT.

#### FEATURES:

Full range of sizes from 20P ~ 100P Consistent, uniform high retention contacts Compatible with wide range of chip sizes No solder wicking design Hi Temp PPS insulator version available