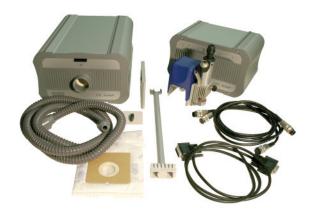

#### **Engraver VE500**

The engraving unit was specifically designed to be used with the VP500 and CMPS 500 plotters. Changing back and forth between the pen-plotter and the engraver is easy. The engraver is meant to engrave plastic signs on double sided material, pre-cut or blank sheets, for legend plates, push button inlays, etc. The engraver is programmed by the VarioSign software for ease of use and design flexibility.

#### **ENGRAVER VE500**