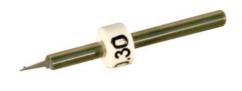

### **Engraving Needles**

These engraving needles are to be used with the VE500 engraver. They have a 15° angle and are available in 6 tip widths or as a complete set.

#### **ENGRAVING NEEDLE**

# **Ordering Information**

| Width                 | Order No.                                      |
|-----------------------|------------------------------------------------|
| 0.20mm                | 35010003                                       |
| 0.30mm                | 35010002                                       |
| 0.40mm                | 35010001                                       |
| 0.50mm                | 35010000                                       |
| 0.70mm                | 35010004                                       |
| 1.00mm                | 35010005                                       |
| 0.50, 0.70, 1.00mm)   | 35010006                                       |
| tter stainless steel) | 35012033                                       |
|                       | 0.20mm<br>0.30mm<br>0.40mm<br>0.50mm<br>0.70mm |