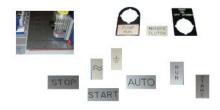

# Marking Systems

#### **Engraver VE500**

The engraving unit was specifically designed to be used with the VP500 and CMPS 500 plotters. Changing back and forth between the pen-plotter and the engraver is easy. The engraver is meant to engrave plastic signs on double sided material, pre-cut or blank sheets, for legend plates, push button inlays, etc. The engraver is programmed by the VarioSign software for ease of use and design flexibility.



### **Engraving Needles**

These engraving needles are to be used with the VE500 engraver. They have a 15° angle and are available in 6 tip widths or as a complete set.

### **Vacuum Cleaner Bag**

Replacement bags for the VE500 engraver's vacuum cleaner

#### **ENGRAVER VE500**



## **Ordering Information**

#### **ENGRAVING NEEDLE**



# **Ordering Information**

| Width                 | Order No.                                      |
|-----------------------|------------------------------------------------|
| 0.20mm                | 35010003                                       |
| 0.30mm                | 35010002                                       |
| 0.40mm                | 35010001                                       |
| 0.50mm                | 35010000