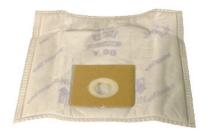

### **Vacuum Cleaner Bag**

Replacement bags for the VE500 engraver's vacuum cleaner

### **VACUUM CLEANER BAG**