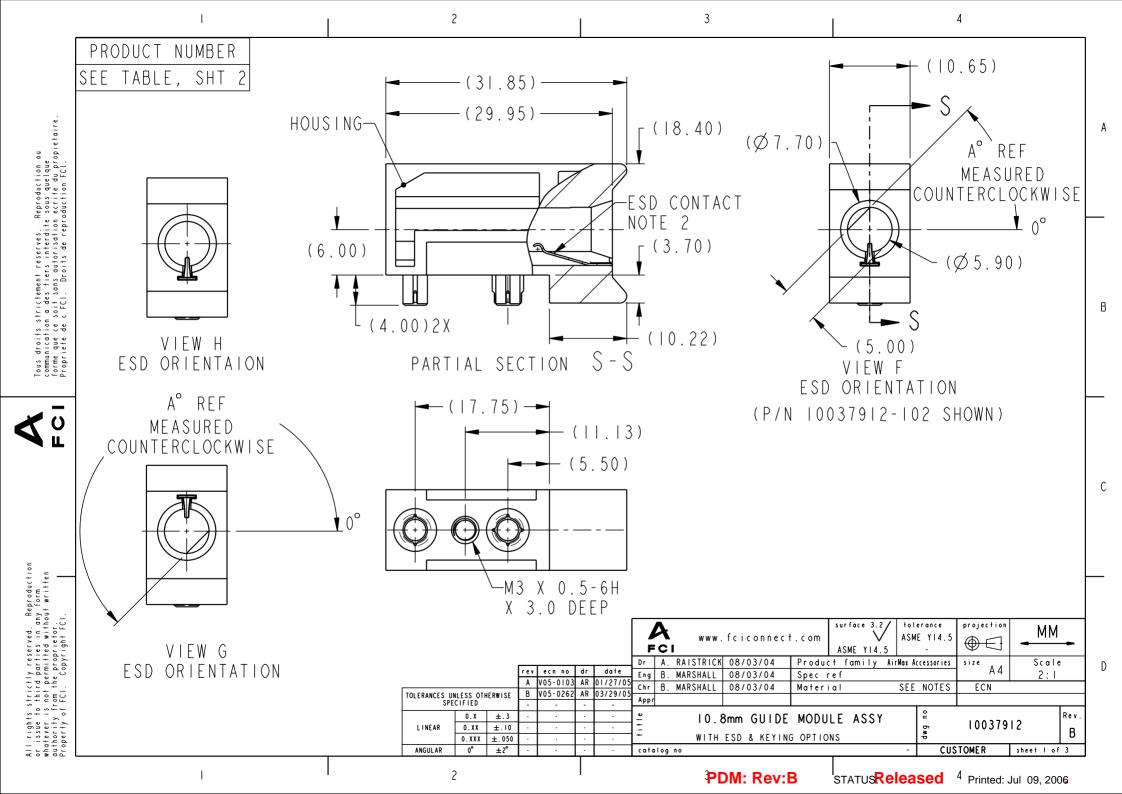

|                                                                                                                                                                                                                       | I                             | 1             | 2                |           | 3                    |                   | 1                             | 4                                  |           |   |  |
|-----------------------------------------------------------------------------------------------------------------------------------------------------------------------------------------------------------------------|-------------------------------|---------------|------------------|-----------|----------------------|-------------------|-------------------------------