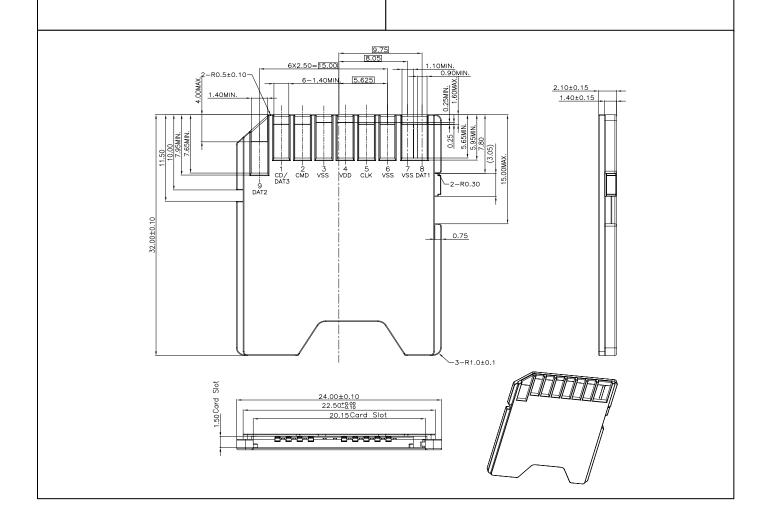

## Mini SD to SD Adapter

Part Number:106-00069-\*\* Mini SD to SD Adapter

- With Latch in card slot to prevent memory card slip
- Application for bundle sales with mini SD memory card or CE devices

1.Materials: