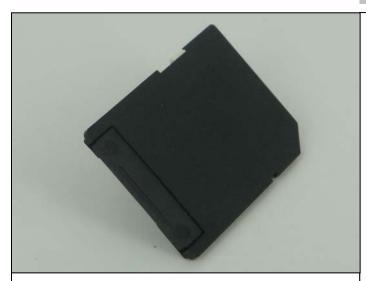

## Mini SD to SD Adapter

Part Number:106-00069-\*\* Mini SD to SD Adapter

- With Latch in card slot to prevent memory card slip
- Application for bundle sales with mini SD memory card or CE devices

1.Materials: