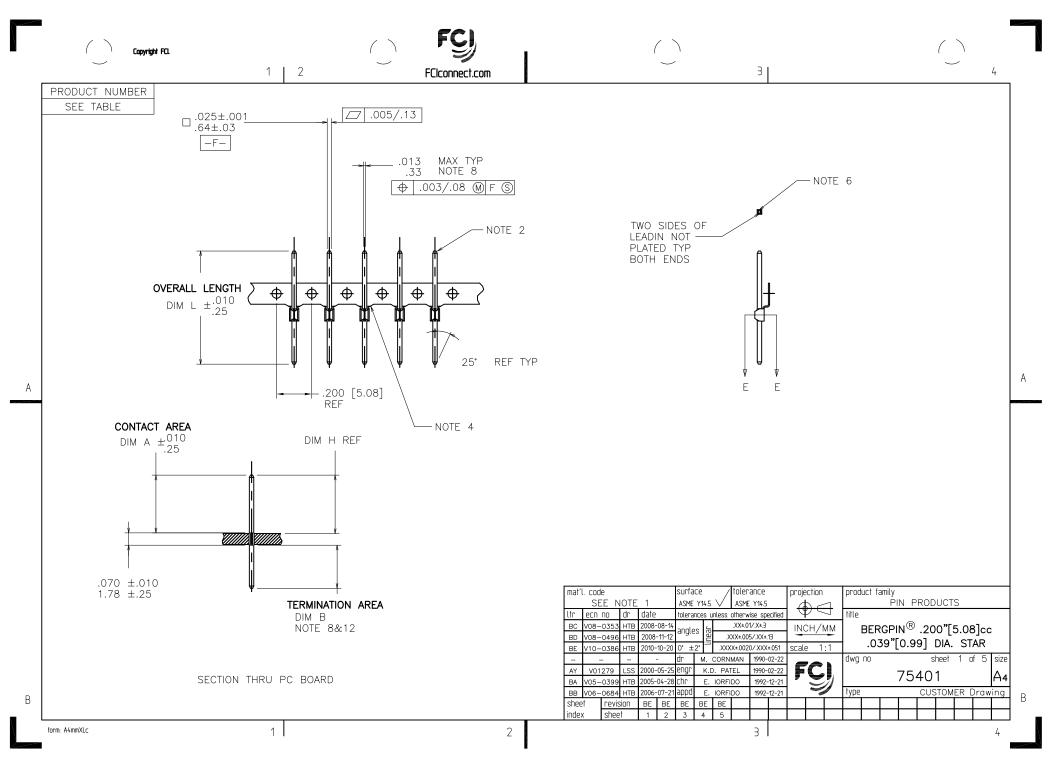

## NOTES:

- ( 1.) PIN MATERIAL: PHOS-BRONZE 3/4 HARD ASTM B-159-66.
- BURNISH MARKS ON PIN PERMITTED. BURR .003 [0.08] MAX TYP BULGE .0005 [0.013] MAX TYP.
- 3. SEE PRODUCT SPECIFICATION BUS-12-064 FOR P.C. BOARD HOLE DIAMETER AND P.C. BOARD HOLE PLATING INFORMATION.
- FOR MANUFACTURING PURPOSES ONLY.
- THE.039+.001,-.002 [0.99+.03,-.05] FEATURE SHALL BE CONCENTRIC TO THE WIRE DIAGONAL WITHIN .004 [0.10] TIR.
- .002 [0.05] R MAX TYP 4 PLACES ON WIRE WRAP PORTION OF PIN.
- USE FIRST TWO DIGITS OF "H" DIMENSION FOR DASH NUMBER OF PUNCH FROM MACHINE EPL;

75402-001 "H" .062 [1.57]. BD,=.235

PUNCH P/N FROM EPL BP161A-XXXXXXX-023 BP151 -YYYYYY-023 BP171 -ZZZZZZ-023

- (8) IF "B" DIM. IS .235 [5.96] OR LESS, THE MAX. FLAT MAY BE .016 [0.41].
- TOLERANCE: +.001 [0.03], -.002 [0.05].
- (10) TOLERANCE: ±.001 [0.03].
- (11) NOT RECOMMENDED FOR BP 161 STYLE MACHINES.
- (12) IF DIMENSION B IS LESS THAN .030 [0.76], THE MAX FLAT MAY BE .016 [0.41] REF WITH .010 [0.25] LONG LEAD-IN ANGLES.

1

SCALE 10/1 WITHOUT FERRULE

- 13. CENTER LINE OF TERMINAL MUST BE IN A TRUE POSITION WITHIN .015 [0.38] DIA. WITH RESPECT TO THE HOLE AXIS AFTER INSERTION IN PC BOARD.
- (14) ADD AN LF SUFFIX TO PART NUMBERS FOR PRODUCT THAT MEETS EUROPEAN UNION DIRECTIVES AND OTHER COUNTRY REGULATIONS AS DESCRIBED IN GS-22-008.
- (15) THIS PRODUCT HAS 100% TIN PLATING IN THE INTERFACE AND HAS NOT BEEN TESTED FOR WHISKER GROWTH IN ALL INTERCONNECT ENVIRONMENTS.