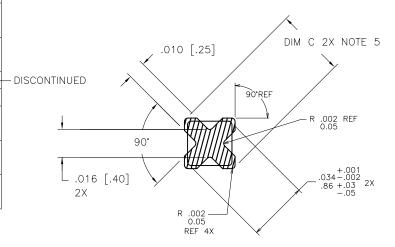

## NOTES:

- ( 1.) PIN MATERIAL: PHOS-BRONZE 3/4 HARD ASTM B-159-66.
- BURNISH MARKS ON PIN PERMITTED. BURR .003 [0.08] MAX TYP BULGE .0005 [0.013] MAX TYP.
- 3. SEE PRODUCT SPECIFICATION BUS-12-064 FOR P.C. BOARD HOLE DIAMETER AND P.C. BOARD HOLE PLATING INFORMATION.
- FOR MANUFACTURING PURPOSES ONLY.
- THE.039+.001,-.002 [0.99+.03,-.05] FEATURE SHALL BE CONCENTRIC TO THE WIRE DIAGONAL WITHIN .004 [0.10] TIR.
- .002 [0.05] R MAX TYP 4 PLACES ON WIRE WRAP PORTION OF PIN.
- USE FIRST TWO DIGITS OF "H" DIMENSION FOR DASH NUMBER OF PUNCH FROM MACHINE EPL;

75402-001 "H" .062 [1.57]. BD,=.235

PUNCH P/N FROM EPL BP161A-XXXXXXX-023 BP151 -YYYYYY-023 BP171 -ZZZZZZ-023

- (8) IF "B" DIM. IS .235 [5.96] OR LESS, THE MAX. FLAT MAY BE .016 [0.41].
- TOLERANCE: +.001 [0.03], -.002 [0.05].
- (10) TOLERANCE: ±.001 [0.03].
- (11) NOT RECOMMENDED FOR BP 161 STYLE MACHINES.
- (12) IF DIMENSION B IS LESS THAN .030 [0.76], THE MAX FLAT MAY BE .016 [0.41] REF WITH .010 [0.25] LONG LEAD-IN ANGLES.

PDM: Rev:BE

STATUS: Released

Printed: Oct 23, 2010

form: A4mmXLc

|     |                              | Copyright FCI.           |                              | 1        | 2      |                                 | FClconnect.c                   | com                             |                                            |                        | 3                                                   | 4                                                                                                    |            |
|-----|------------------------------|--------------------------|------------------------------|----------|--------|---------------------------------|--------------------------------|---------------------------------|--------------------------------------------|------------------------|-----------------------------------------------------|------------------------------------------------------------------------------------------------------|------------|
|     | PRODUCT<br>NUMBER<br>NOTE 14 | CONTACT<br>AREA<br>DIM A | TERMINATION<br>AREA<br>DIM B | DIM      | С      | DIM H FOR<br>.062 BOARD<br>1.57 | DIM H FOR<br>.093BOARD<br>2.36 | DIM H FOR<br>.125 BOARD<br>3.18 | OVERALL<br>LENGTH<br>DIM L                 | CUSTOMER<br>RESTRICTED |                                                     |                                                                                                      |            |
|     | 7540X-001                    | .230/5.84                | .045/1.14                    | .039/.99 | NOTE 9 | .235/5.97                       | .220/5.59                      | .205/5.21                       | .345/8.76                                  | NO                     |                                                     |                                                                                                      |            |
| -   | 7540X-002                    | .265/6.73                | .045/1.14                    | .039/.99 | NOTE 9 | .270/6.86                       | .255/6.48                      | .240/6.10                       | .380/9.65                                  | NO<br>NO               | _                                                   |                                                                                                      |            |
| -   | 7540X-003                    | .345/8.76                | .045/1.14                    | .039/.99 | NOTE 9 | .350/8.89                       | .335/8.51                      | .320/8.13                       | .460/11.68                                 | NO<br>NO               |                                                     |                                                                                                      |            |
| H   | 7540X-004                    | .400/10.16               | .045/1.14                    | .039/.99 | NOTE 9 | .405/10.29                      | .390/9.91                      | .375/9.53                       | .515/13.08                                 | NO<br>NO               |                                                     |                                                                                                      |            |
| -   | 7540X-005<br>7540X-006       | .415/10.54               | .045/1.14                    | .039/.99 | NOTE 9 | .420/10.67                      | .405/10.29                     | .390/9.91                       | .530/13.46                                 | NO<br>NO               | _                                                   |                                                                                                      |            |
| H   | 7540X-000<br>7540X-007       | .465/11.81               | .045/1.14                    | .039/.99 | NOTE 9 | .470/11.18                      | .455/11.56                     | .440/11.18                      | .580/14.73                                 | NO                     | _                                                   |                                                                                                      |            |
| H   | 7540X-007                    | .515/13.08               | .045/1.14                    | .039/.99 | NOTE 9 | .520/13.21                      | .505/12.83                     | .490/12.45                      | .630/14.73                                 | NO                     | +                                                   |                                                                                                      |            |
| -   | 7540X-009                    | .570/14.48               | .045/1.14                    | .039/.99 | NOTE 9 | .575/14.61                      | .560/14.22                     | .545/13.84                      | .685/17.40                                 | NO                     | +                                                   |                                                                                                      |            |
| -   | 7540X-010                    | .585/14.86               | .045/1.14                    | .039/.99 | NOTE 9 | .590/14.99                      | .575/14.61                     | .560/14.22                      | .700/17.78                                 | NO                     | +                                                   |                                                                                                      |            |
| H   | 7540X-010                    | .635/16.13               | .045/1.14                    | .039/.99 | NOTE 9 | .640/16.26                      | .625/15.88                     | .610/15.49                      | .750/19.05                                 | NO                     | $\dashv$                                            |                                                                                                      |            |
| -   | 7540X-012                    | .655/16.64               | .045/1.14                    | .039/.99 | NOTE 9 | .660/16.76                      | .645/16.38                     | .630/16.00                      | .770/19.56                                 | NO                     | _                                                   |                                                                                                      |            |
| H   | 7540X-013                    | .745/18.92               | .045/1.14                    | .039/.99 | NOTE 9 | .750/19.05                      | .735/18.67                     | .720/18.29                      | .860/21.84                                 | NO                     |                                                     |                                                                                                      |            |
| H   | 7540X-014                    | .265/6.73                | .245/6.22                    | .039/.99 | NOTE 9 | .270/6.86                       | .255/6.48                      | .240/6.10                       | .580/14.73                                 | NO                     | +                                                   |                                                                                                      |            |
| F   | 7540X-015                    | .345/8.76                | .245/6.22                    | .039/.99 | NOTE 9 | .350/8.89                       | .335/8.51                      | .320/8.13                       | .660/16.76                                 | NO                     |                                                     |                                                                                                      |            |
| H   | 7540X-016                    | .400/10.16               | .245/6.22                    | .039/.99 | NOTE 9 | .405/10.29                      | .390/9.91                      | .375/9.53                       | .715/18.16                                 | NO                     |                                                     |                                                                                                      |            |
| F   | 7540X-017                    | .465/11.81               | .245/6.22                    | .039/.99 | NOTE 9 | .470/11.94                      | .455/11.56                     | .440/11.18                      | .780/19.81                                 | NO                     |                                                     |                                                                                                      |            |
| H   | 7540X-018                    | .570/14.48               | .245/6.22                    | .039/.99 | NOTE 9 | .575/14.61                      | .560/14.22                     | .545/13.84                      | .885/22.48                                 | NO                     |                                                     |                                                                                                      |            |
| ŀ   | 7540X-019                    | .625/15.88               | .245/6.22                    | .039/.99 | NOTE 9 | .630/16.00                      | .615/15.62                     | .600/15.24                      | .940/23.88                                 | NO                     |                                                     |                                                                                                      |            |
| F   | 7540X-020                    | .655/16.64               | .245/6.22                    | .039/.99 | NOTE 9 | .660/16.76                      | .645/16.38                     | .630/16.00                      | .970/24.64                                 | NO                     | _                                                   |                                                                                                      | ٨          |
| A F | 7540X-021                    | .265/6.73                | .355/9.02                    | .039/.99 | NOTE 9 | .270/6.86                       | .255/6.48                      | .240/6.10                       | .690/17.53                                 | NO                     |                                                     |                                                                                                      | A          |
|     | 7540X-022                    | .345/8.76                | .355/9.02                    | .039/.99 | NOTE 9 | .350/8.89                       | .335/8.51                      | .320/8.13                       | .770/19.56                                 | NO                     |                                                     |                                                                                                      |            |
|     | 7540X-023                    | .400/10.16               | .355/9.02                    | .039/.99 | NOTE 9 | 405/10.29                       | .390/9.91                      | .375/9.53                       | .825/20.96                                 | NO                     |                                                     |                                                                                                      |            |
|     | 7540X-024                    | .465/11.81               | .355/9.02                    | .039/.99 | NOTE 9 | .470/11.94                      | .455/11.56                     | .440/11.18                      | .890/22.61                                 | NO                     |                                                     |                                                                                                      |            |
|     | 7540X-025                    | .570/14.48               | .355/9.02                    | .039/.99 | NOTE 9 | .575/14.61                      | .560/14.22                     | .545/13.84                      | .995/25.27                                 | NO                     |                                                     |                                                                                                      |            |
|     | 7540X-026                    | .625/15.88               | .355/9.02                    | .039/.99 | NOTE 9 | .630/16.00                      | .615/15.62                     | .600/15.24                      | 1.050/26.67                                | NO                     |                                                     |                                                                                                      |            |
|     | 7540X-027                    | .655/16.64               | .355/9.02                    | .039/.99 | NOTE 9 | .660/16.76                      | .645/16.38                     | .630/16.00                      | 1.080/27.43                                | NO                     |                                                     |                                                                                                      |            |
|     | 7540X-028                    | .305/7.75                | .035/0.89                    | .039/.99 | NOTE 9 | .310/7.87                       | .295/7.49                      | .280/7.11                       | .410/10.41                                 | NO                     |                                                     |                                                                                                      |            |
|     | 7540X-029                    | .755/19.18               | .345/8.76                    | .039/.99 | NOTE 9 | .760/19.30                      | .745/18.92                     | .730/18.54                      | 1.170/29.72                                | NO                     |                                                     |                                                                                                      |            |
|     | 7540X-030                    | .710/18.03               | .345/8.76                    | .039/.99 | NOTE 9 | .715/18.16                      | .700/17.78                     | .685/17.40                      | 1.125/28.58                                | NO                     |                                                     |                                                                                                      |            |
|     | 7540X-031                    | .545/13.84               | .198/5.03                    | .039/.99 | NOTE 9 | .550/13.97                      | .535/13.59                     | .520/13.21                      | .813/20.65                                 | NO                     |                                                     |                                                                                                      |            |
|     | 7540X-032                    |                          |                              |          |        |                                 |                                |                                 |                                            |                        | DISCONTINUED                                        |                                                                                                      |            |
|     | 7540X-033                    | .335/8.51                | .375/9.53                    | .039/.99 | NOTE 9 | .340/8.64                       | .325/8.26                      | .310/7.87                       | .780/19.81                                 | NO                     |                                                     |                                                                                                      |            |
|     | 7540X-034                    | .535/13.59               | .045/1.14                    | .039/.99 | NOTE 9 | .540/13.72                      | .525/13.34                     | .510/12.95                      | .650/16.51                                 | NO                     |                                                     |                                                                                                      |            |
|     | 7540X-035                    | .560/14.22               | .260/6.60                    | .039/.99 | NOTE 9 | .565/14.35                      | .550/13.97                     | .535/13.59                      | .890/22.61                                 | NO                     |                                                     |                                                                                                      |            |
|     |                              |                          |                              |          |        |                                 |                                |                                 | mat'l. code<br>SEE  <br>Itr   ecn no<br>BE | NOTE 1 A               | Tolerance                                           | PIN PRODUCTS   Title   BERGPIN® .200"[5.08]cc   .039"[0.99] DIA. STAR   dwg no   sheet 3 of 5   size | 2          |
| В   | form: A4mmXLc                |                          |                              | 1        |        |                                 |                                | 2                               | sheet rev                                  | ch<br>ap<br>ision      | DPD E. IORFIDO 1992-12-21 DPD E. IORFIDO 1992-12-21 | 75401 A4 type CUSTOMER Drawing                                                                       | <b>4</b> B |
|     | IGIAL PHINIAGE               |                          |                              | 1 1      |        |                                 |                                | 2                               |                                            |                        | 3 <b>l</b>                                          | 4                                                                                                    |            |