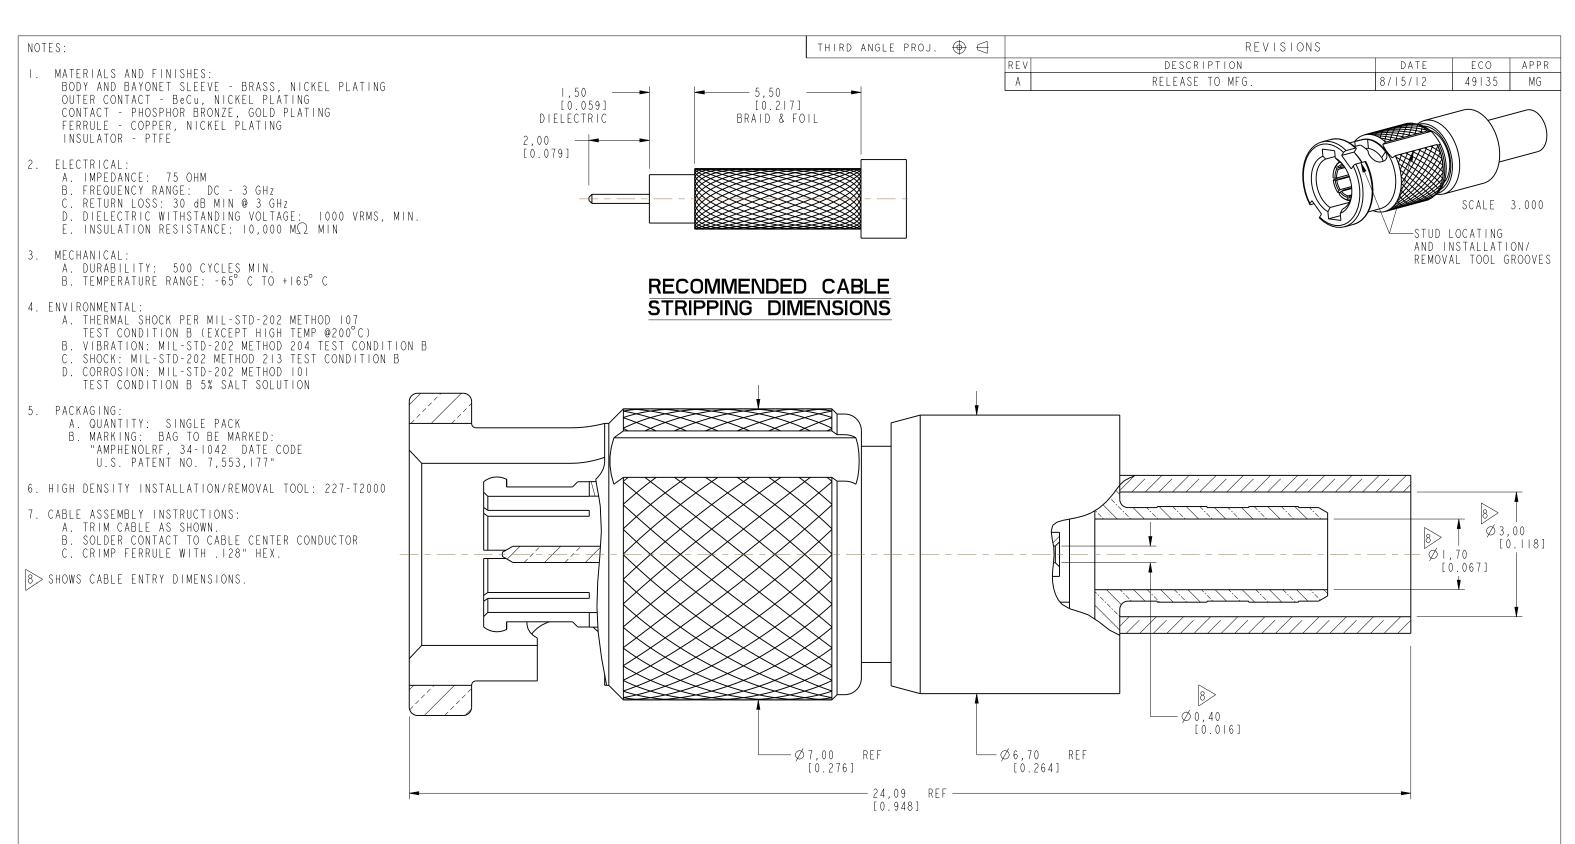

## PROTECTED UNDER U.S. PATENT # 7,553,177

## CUSTOMER OUTLINE DRAWING ALL OTHER SHEETS ARE FOR INTERNAL USE ONLY

| UNLESS OTHERWISE SPECIFIED, DIMENSIONS ARE IN METRIC AND TOLERANCES ARE:  <0.5mm  0.5 - 6mm  6 - 30mm  30 - 120mm  ANGLES  ± 0.05mm  ±0.1mm  ±0.2mm  ± 0.3mm  ±1°                                                                                                                                                                                                                                                                                                                                                                                                                                                                                                                                                                     | MATERIAL<br>SEE NOTES | DRAWN<br>A ARUN PRABU    | DATE<br>23-Jan-12 | TITLE<br>HD-BNC STR PLUG                                     | Amphenol RF                             |
|---------------------------------------------------------------------------------------------------------------------------------------------------------------------------------------------------------------------------------------------------------------------------------------------------------------------------------------------------------------------------------------------------------------------------------------------------------------------------------------------------------------------------------------------------------------------------------------------------------------------------------------------------------------------------------------------------------------------------------------|-----------------------|--------------------------|-------------------|--------------------------------------------------------------|-----------------------------------------|
| NOTICE - These drawings, specifications, or other data (1) are, and remain the property of Amphenol corp. (2) must be returned upon request; and (3) are confidential and not to be disclosed to any person other than those to whom they are given by Amphenol Corp. the furnishing of these drawings, specifications, or other data by Amphenol Corp., or to any other person to anyone for any purpose is not to be regarded by implication or otherwise in any manner licensing, granting rights to permitting such holder or any other person to manufacture, use or sell any product, process or design, patented or otherwise, that may in any way be related to or disclosed by said drawings, specifications, or other data. |                       | ENGINEER<br>A ARUN PRABU | DATE<br>23-Jan-12 | FOR BELDEN 179DT/                                            | www.amphenolrf.com                      |
|                                                                                                                                                                                                                                                                                                                                                                                                                                                                                                                                                                                                                                                                                                                                       | EAR # 4690            | APPROVED<br>K. CAPOZZI   | DATE<br>8/15/12   | RG 179 CABLE  SCALE: 11.0:1.0 SHEET 2 OF 2  DWG SIZE REV B A | DRAWING NO.34-1042<br>- ITEM NO.34-1042 |
|                                                                                                                                                                                                                                                                                                                                                                                                                                                                                                                                                                                                                                                                                                                                       |                       | CAD FILE                 |                   |                                                              | PART NO.34-1042                         |